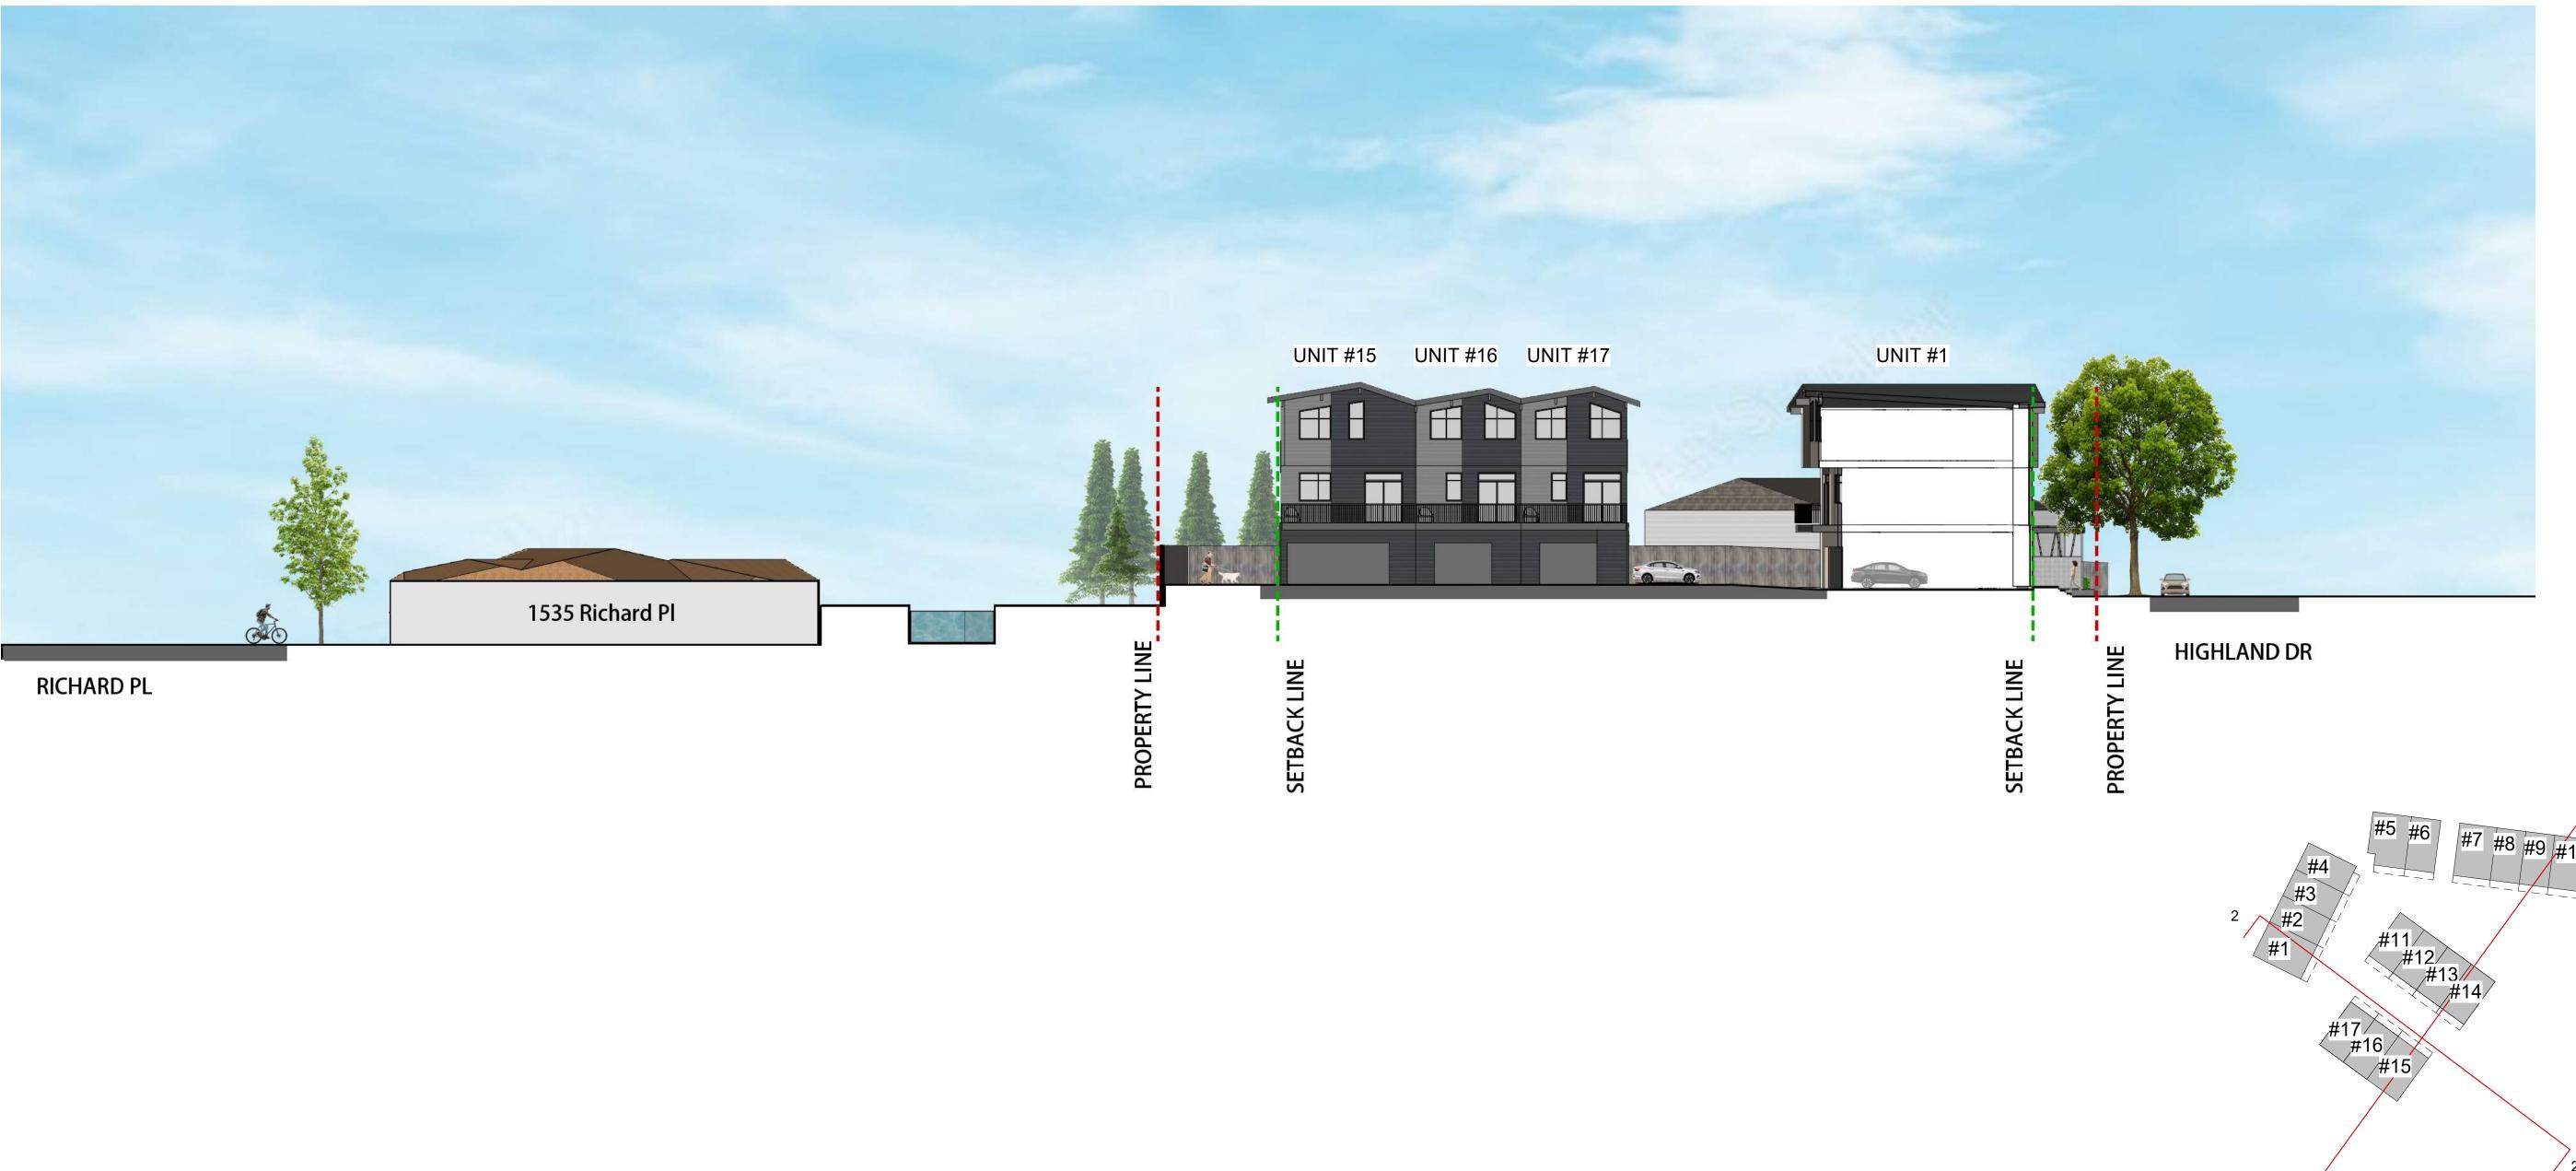

|           |
| Scale As indicated                                                                                                                                                 | M         |
| Revision Number 0 Drawing Number                                                                                                                                   | V:15:11 P |
|                                                                                                                                                                    | -11-143   |
| ~                                                                                                                                                                  | 2024      |