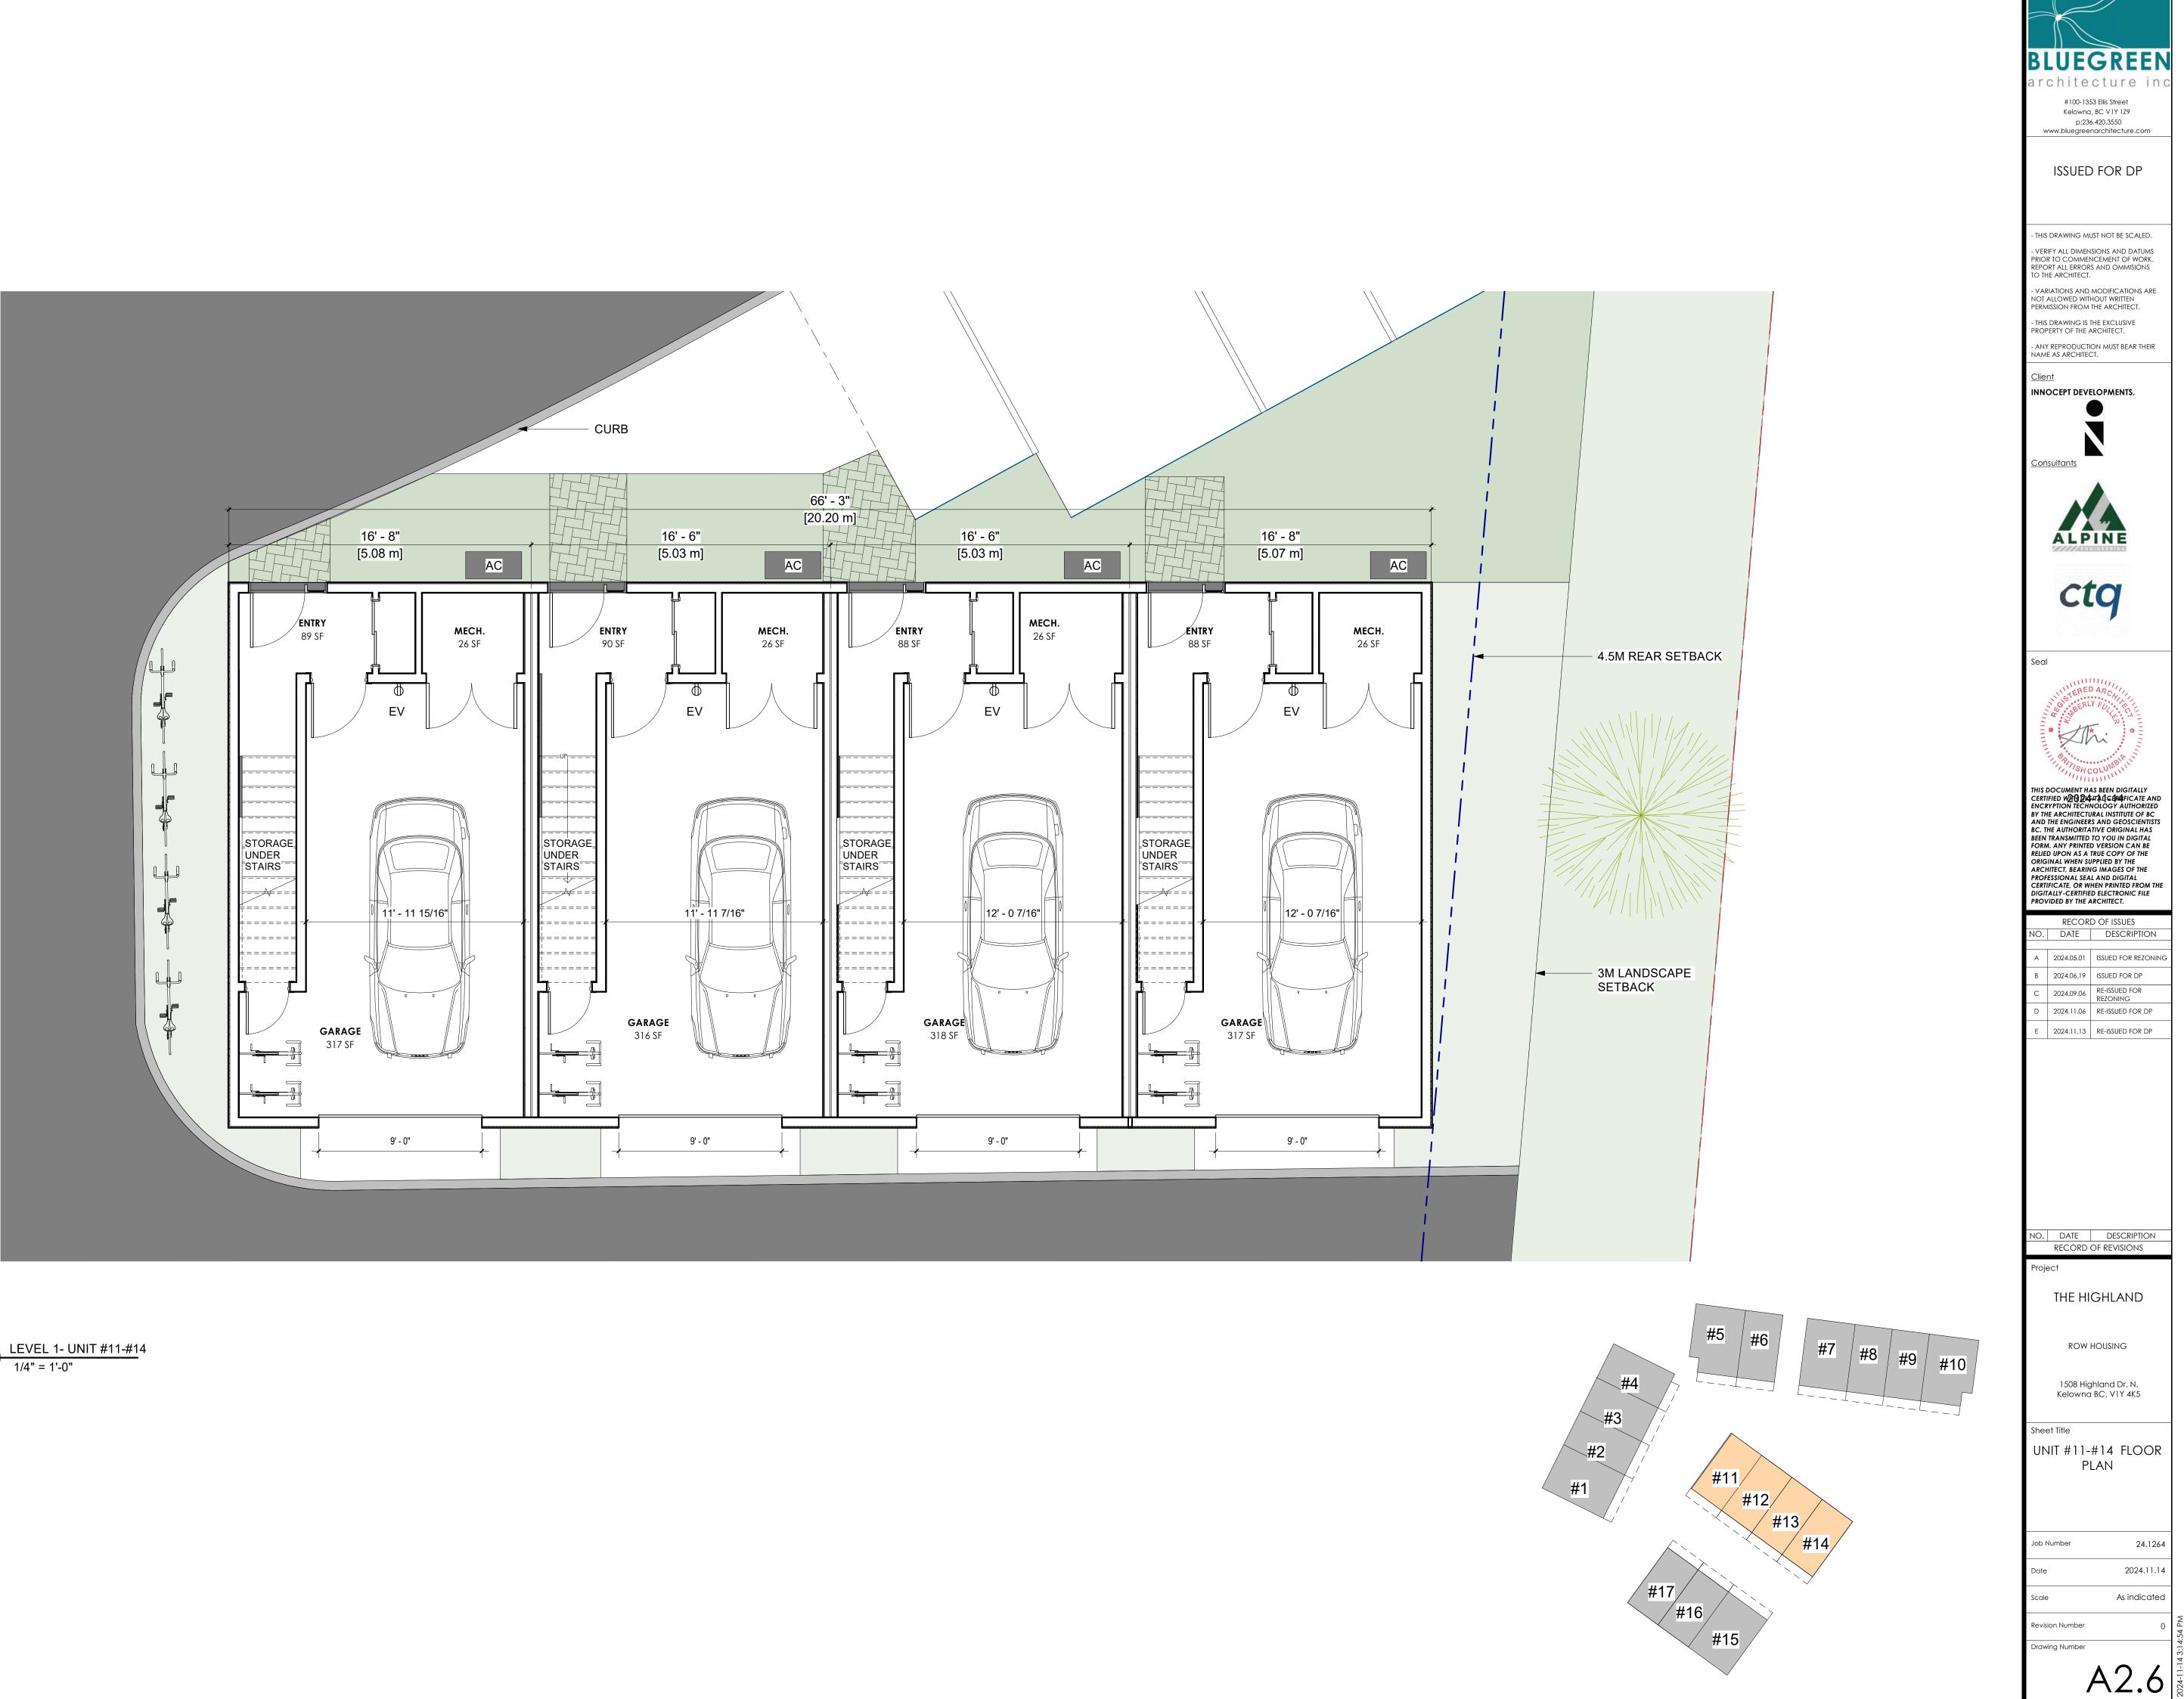

A2.0

1 LEVEL 1- UNIT #15-#17 A2.9 1/4" = 1'-0"

1 LEVEL 2- UNIT #15-#17 A2.10 1/4" = 1'-0"

Drawing Number

A2.11

#15