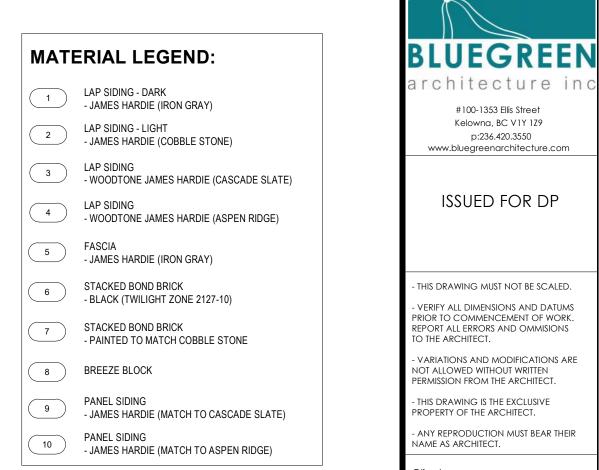

### BLUEGREEN MATERIAL LEGEND: architecture in 1 LAP SIDING - DARK - JAMES HARDIE (IRON GRAY) #100-1353 Ellis Street Kelowna, BC V1Y 1Z9 2 LAP SIDING - LIGHT - JAMES HARDIE (COBBLE STONE) p:236.420.3550 www.bluegreenarchitecture.com 3 LAP SIDING - WOODTONE JAMES HARDIE (CASCADE SLATE) ISSUED FOR DP 4 LAP SIDING - WOODTONE JAMES HARDIE (ASPEN RIDGE) 5 FASCIA - JAMES HARDIE (IRON GRAY) - THIS DRAWING MUST NOT BE SCALED. 6 STACKED BOND BRICK - BLACK (TWILIGHT ZONE 2127-10) - VERIFY ALL DIMENSIONS AND DATUMS PRIOR TO COMMENCEMENT OF WORK. REPORT ALL ERRORS AND OMMISIONS TO THE ARCHITECT. 7 STACKED BOND BRICK - PAINTED TO MATCH COBBLE STONE - VARIATIONS AND MODIFICATIONS ARE NOT ALLOWED WITHOUT WRITTEN PERMISSION FROM THE ARCHITECT. 8 BREEZE BLOCK - THIS DRAWING IS THE EXCLUSIVE PROPERTY OF THE ARCHITECT. 9 PANEL SIDING - JAMES HARDIE (MATCH TO CASCADE SLATE) - ANY REPRODUCTION MUST BEAR THEIR NAME AS ARCHITECT. PANEL SIDING - JAMES HARDIE (MATCH TO ASPEN RIDGE) Client INNOCEPT DEVELOPMENTS.

| MATE | ERIAL LEGEND:                                                                                                    | <b>BLUEGREEN</b><br>architecture in                                                                                                                         |
|------|------------------------------------------------------------------------------------------------------------------|-------------------------------------------------------------------------------------------------------------------------------------------------------------|
| 1    | LAP SIDING - DARK<br>- JAMES HARDIE (IRON GRAY)<br>LAP SIDING - LIGHT<br>- JAMES HARDIE (COBBLE STONE)           | #100-1353 Ellis Street<br>Kelowna, BC V1Y 129<br>p:236.420.3550<br>www.bluegreenarchitecture.com                                                            |
| 3    | LAP SIDING<br>- WOODTONE JAMES HARDIE (CASCADE SLATE)<br>LAP SIDING<br>- WOODTONE JAMES HARDIE (ASPEN RIDGE)     | issued for dp                                                                                                                                               |
| 5    | - JAMES HARDIE (IRON GRAY)<br>STACKED BOND BRICK<br>- BLACK (TWILIGHT ZONE 2127-10)                              | - THIS DRAWING MUST NOT BE SCALED.<br>- VERIFY ALL DIMENSIONS AND DATUMS<br>PRIOR TO COMMENCEMENT OF WORK.<br>REPORT ALL ERRORS AND OMMISIONS               |
| 7    | STACKED BOND BRICK<br>- PAINTED TO MATCH COBBLE STONE<br>BREEZE BLOCK                                            | TO THE ARCHITECT.<br>- VARIATIONS AND MODIFICATIONS ARE<br>NOT ALLOWED WITHOUT WRITTEN<br>PERMISSION FROM THE ARCHITECT.<br>- THIS DRAWING IS THE EXCLUSIVE |
| 9    | PANEL SIDING<br>- JAMES HARDIE (MATCH TO CASCADE SLATE)<br>PANEL SIDING<br>- JAMES HARDIE (MATCH TO ASPEN RIDGE) | PROPERTY OF THE ARCHITECT.<br>- ANY REPRODUCTION MUST BEAR THEIR<br>NAME AS ARCHITECT.<br>Client                                                            |

## MATERIAL LEGEND:

- LAP SIDING DARK JAMES HARDIE (IRON GRAY)
- 2 LAP SIDING LIGHT JAMES HARDIE (COBBLE STONE)
- 3 LAP SIDING WOODTONE JAMES HARDIE (CASCADE SLATE)
- 4 LAP SIDING WOODTONE JAMES HARDIE (ASPEN RIDGE)
- 5 FASCIA JAMES HARDIE (IRON GRAY)
- 6 STACKED BOND BRICK BLACK (TWILIGHT ZONE 2127-10)
- 7 STACKED BOND BRICK PAINTED TO MATCH COBBLE STONE
- 8 BREEZE BLOCK
- 9 PANEL SIDING JAMES HARDIE (MATCH TO CASCADE SLATE) PANEL SIDING
- 10 - JAMES HARDIE (MATCH TO ASPEN RIDGE)