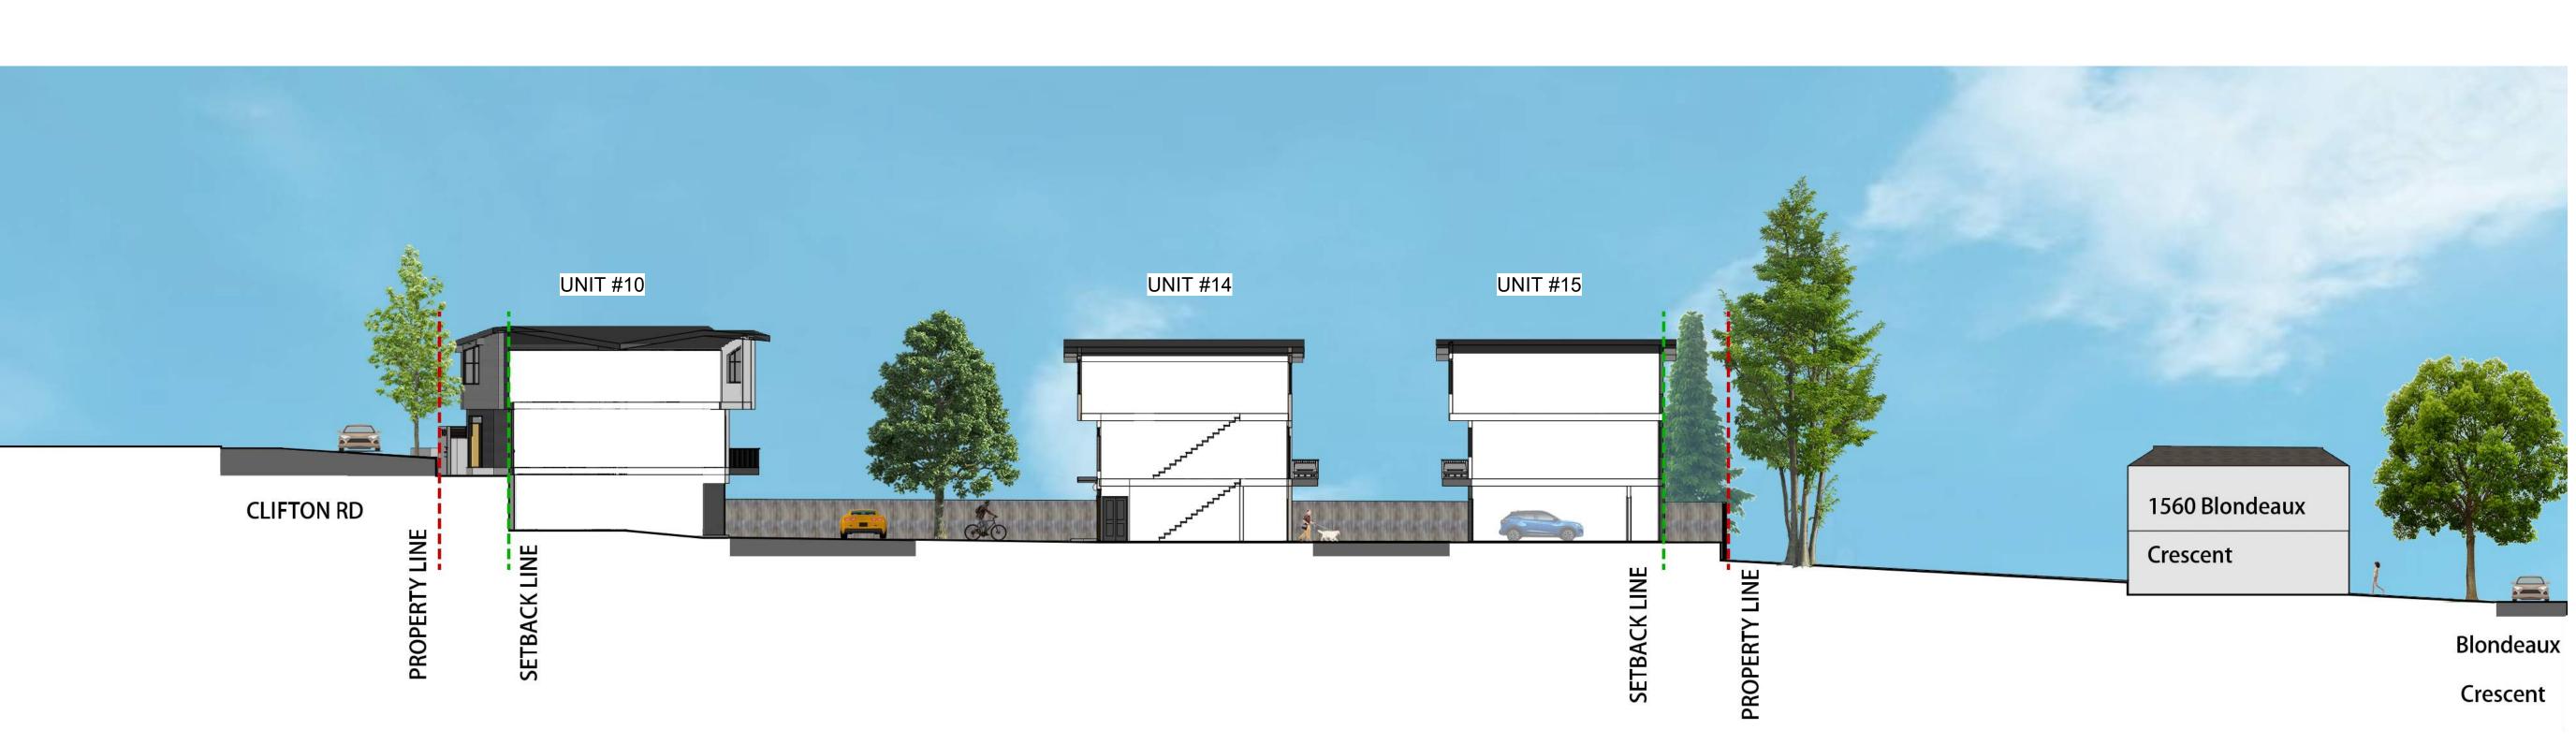

|           |
| Scale As indicated                                                                                                                                                 | M         |
| Revision Number 0 Drawing Number                                                                                                                                   | V:15:11 P |
|                                                                                                                                                                    | -11-143   |
| ~                                                                                                                                                                  | 2024      |