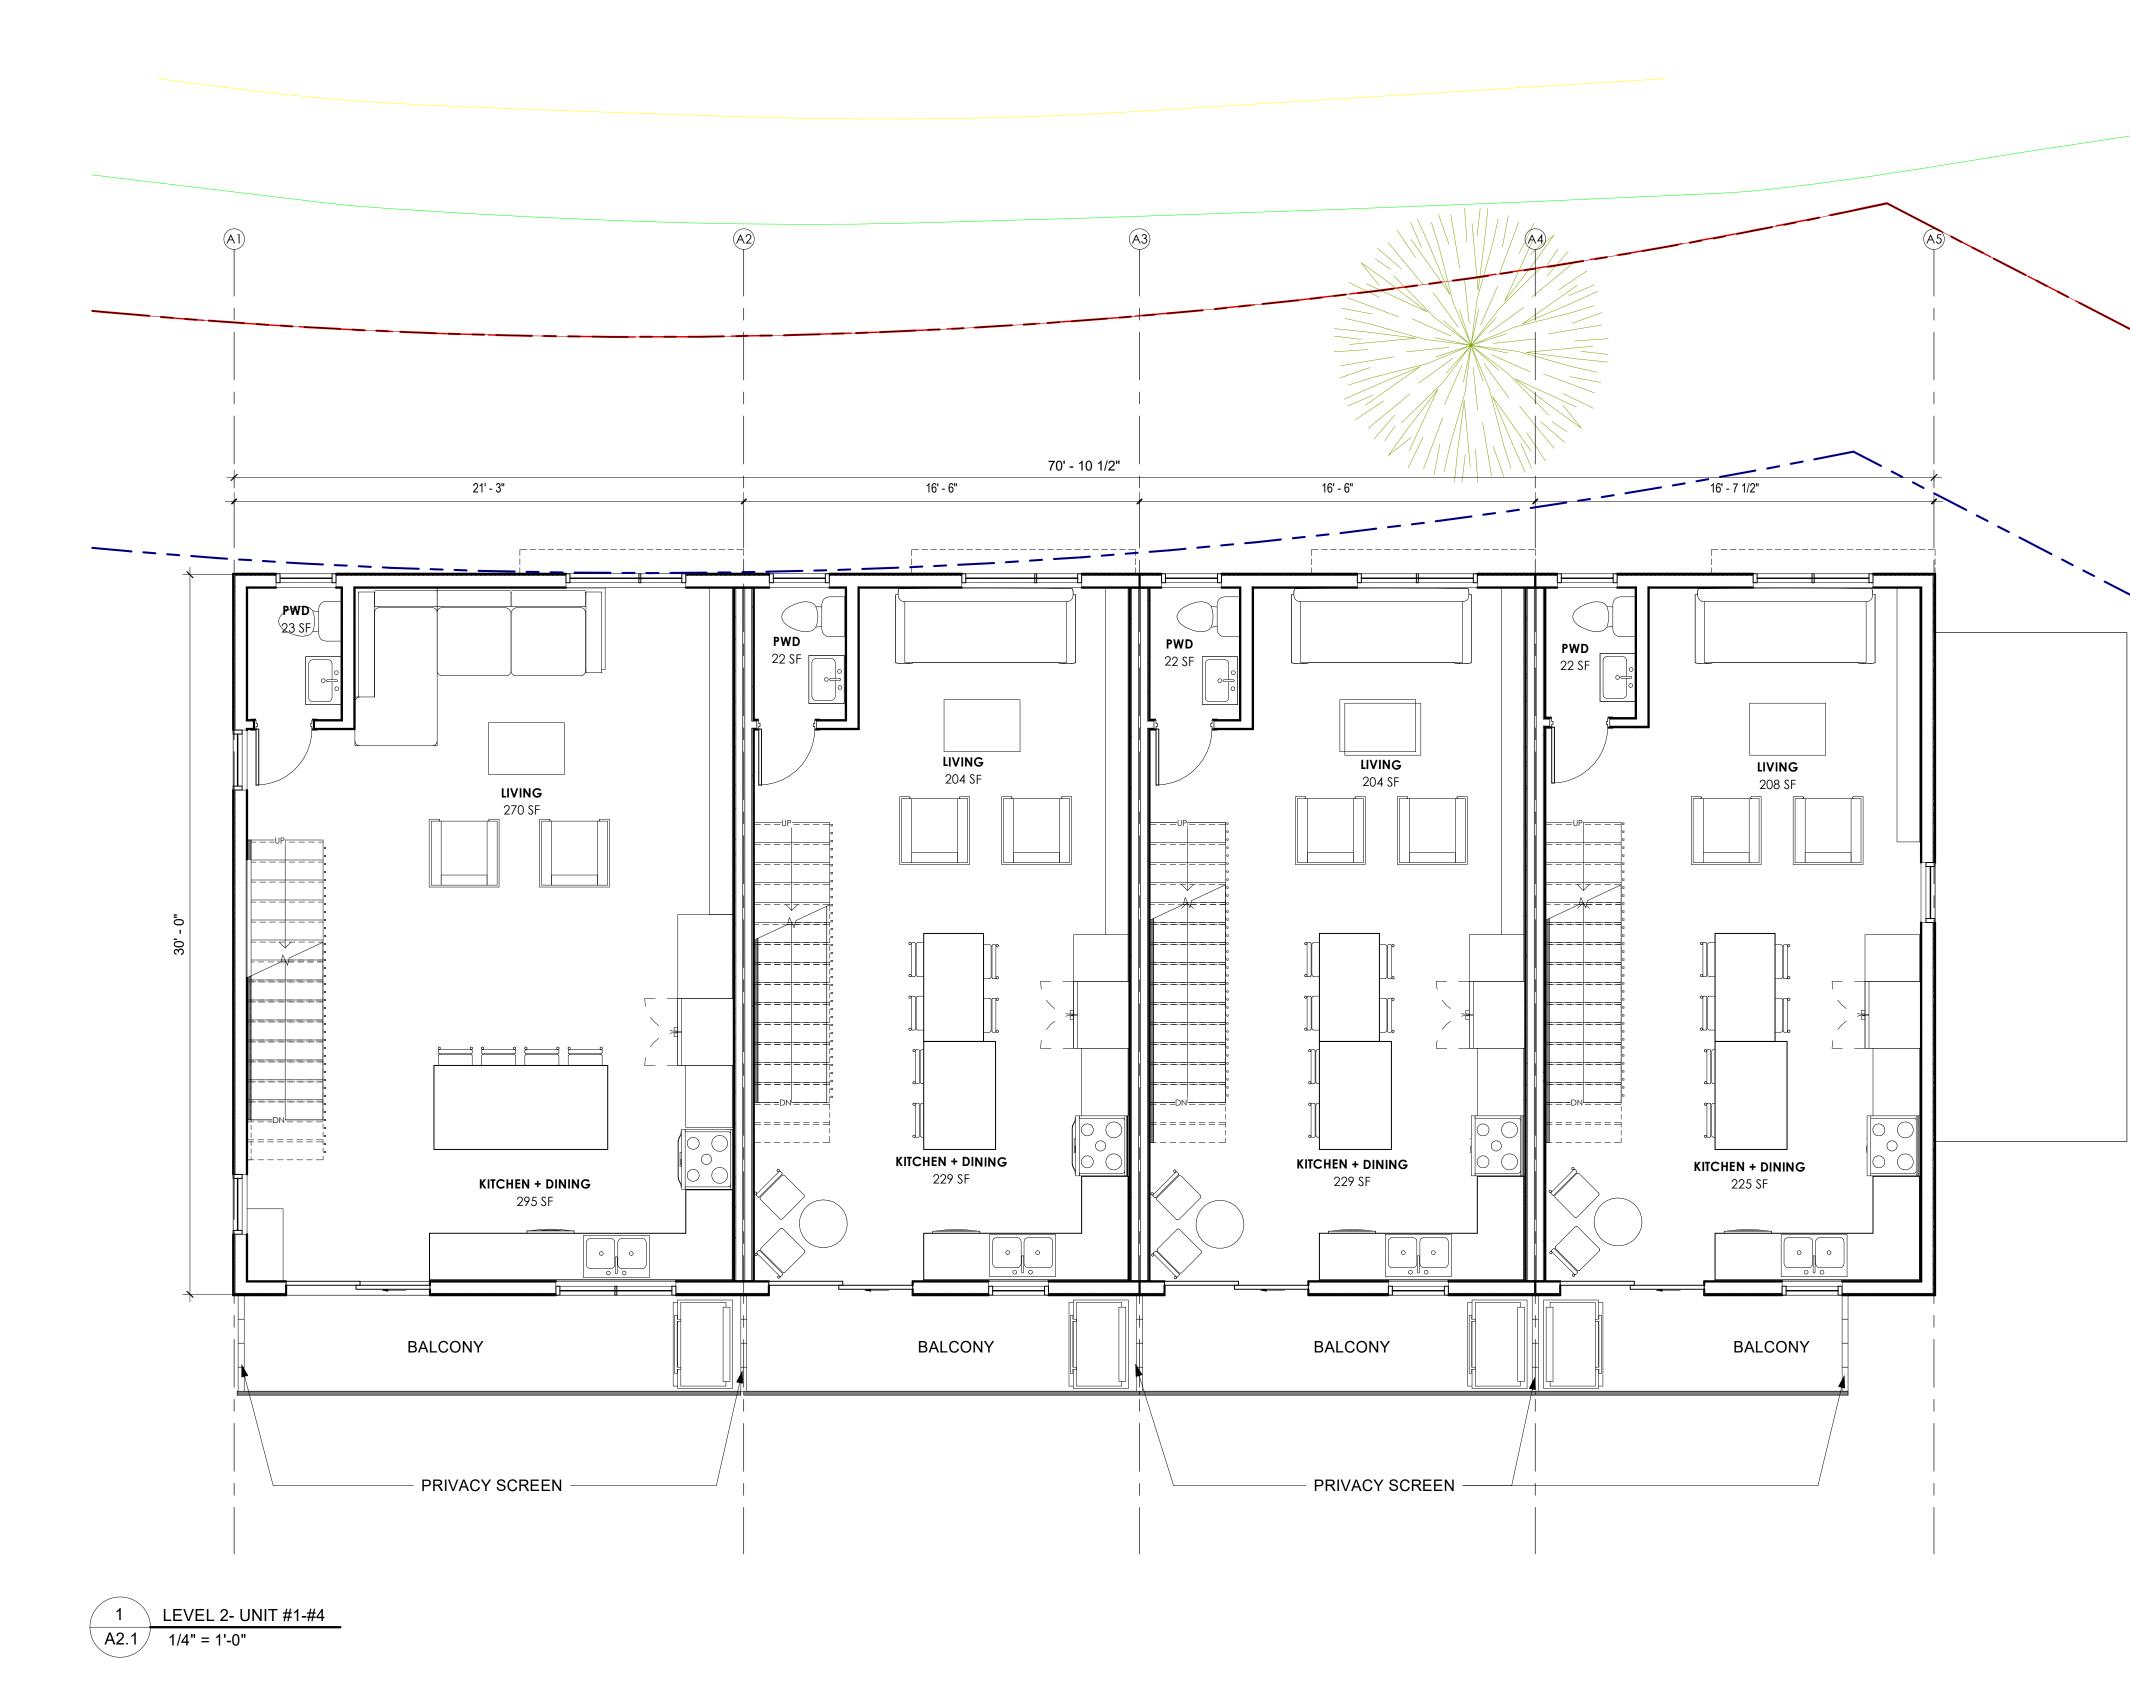

A2.0

1 LEVEL 1- UNIT #15-#17 A2.9 1/4" = 1'-0"

1 LEVEL 2- UNIT #15-#17 A2.10 1/4" = 1'-0"

Drawing Number

A2.11

#15