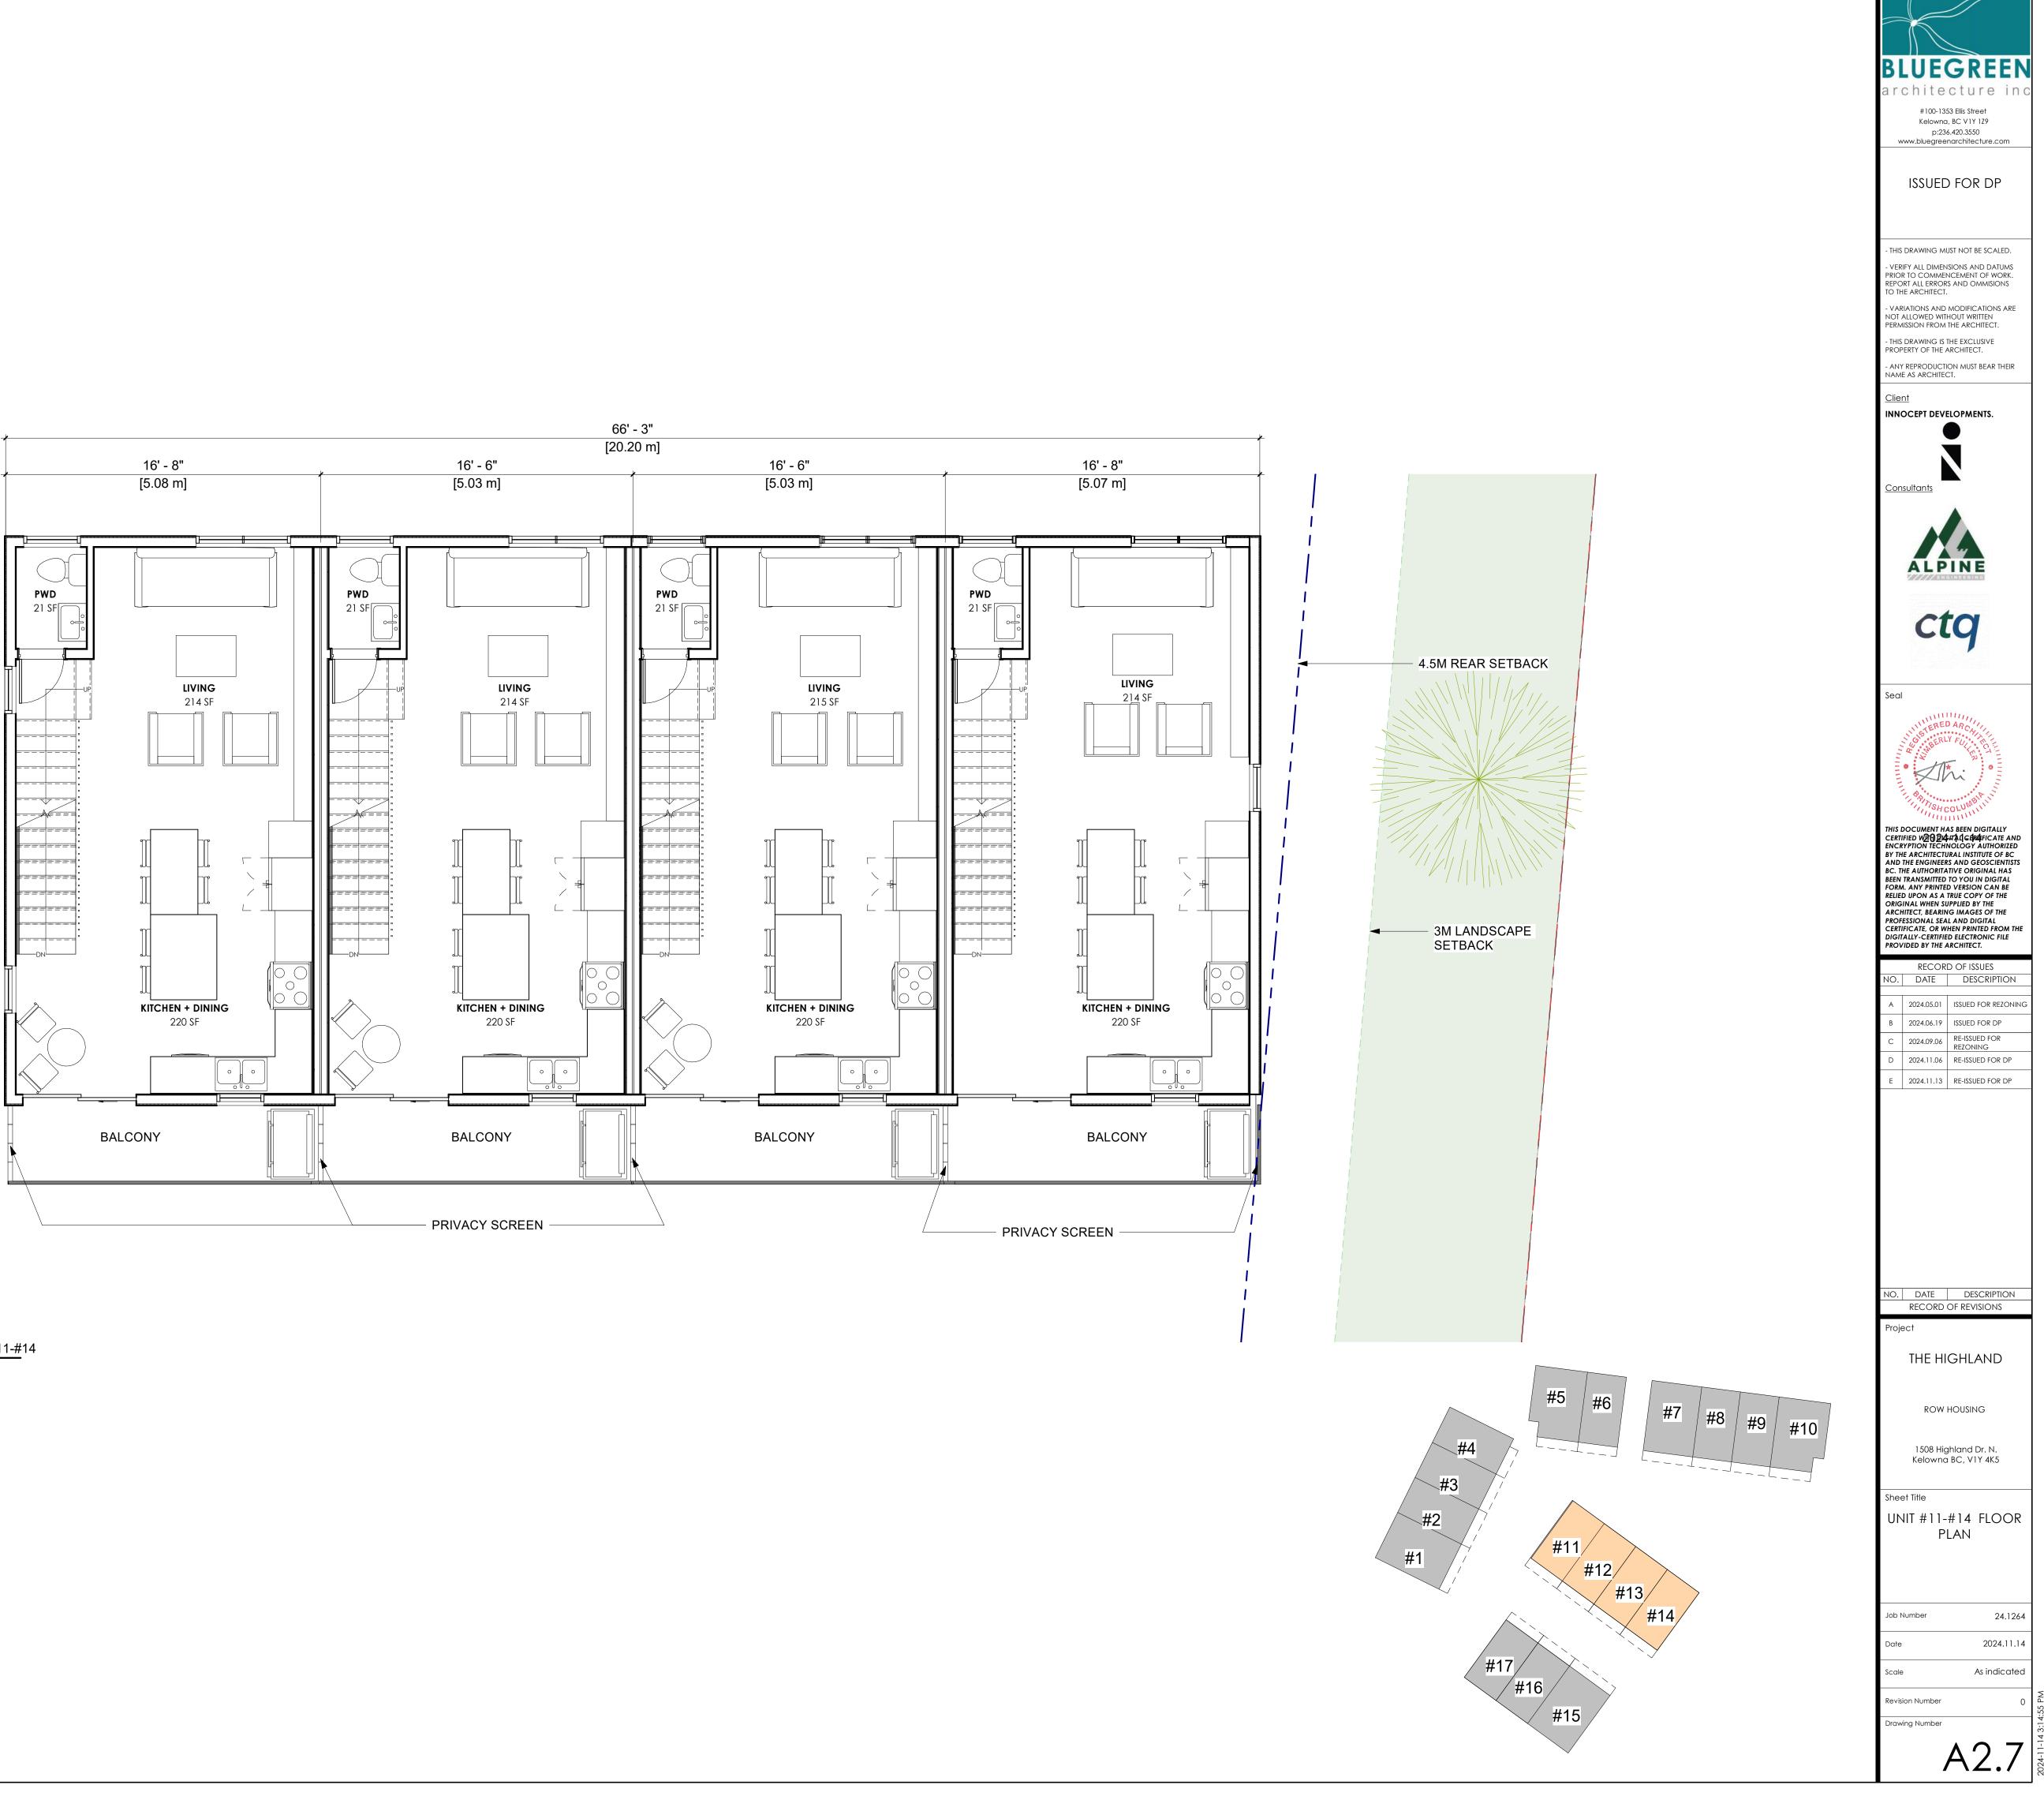

A2.0

1 LEVEL 1- UNIT #15-#17 A2.9 1/4" = 1'-0"

1 LEVEL 2- UNIT #15-#17 A2.10 1/4" = 1'-0"

Drawing Number

A2.11

#15