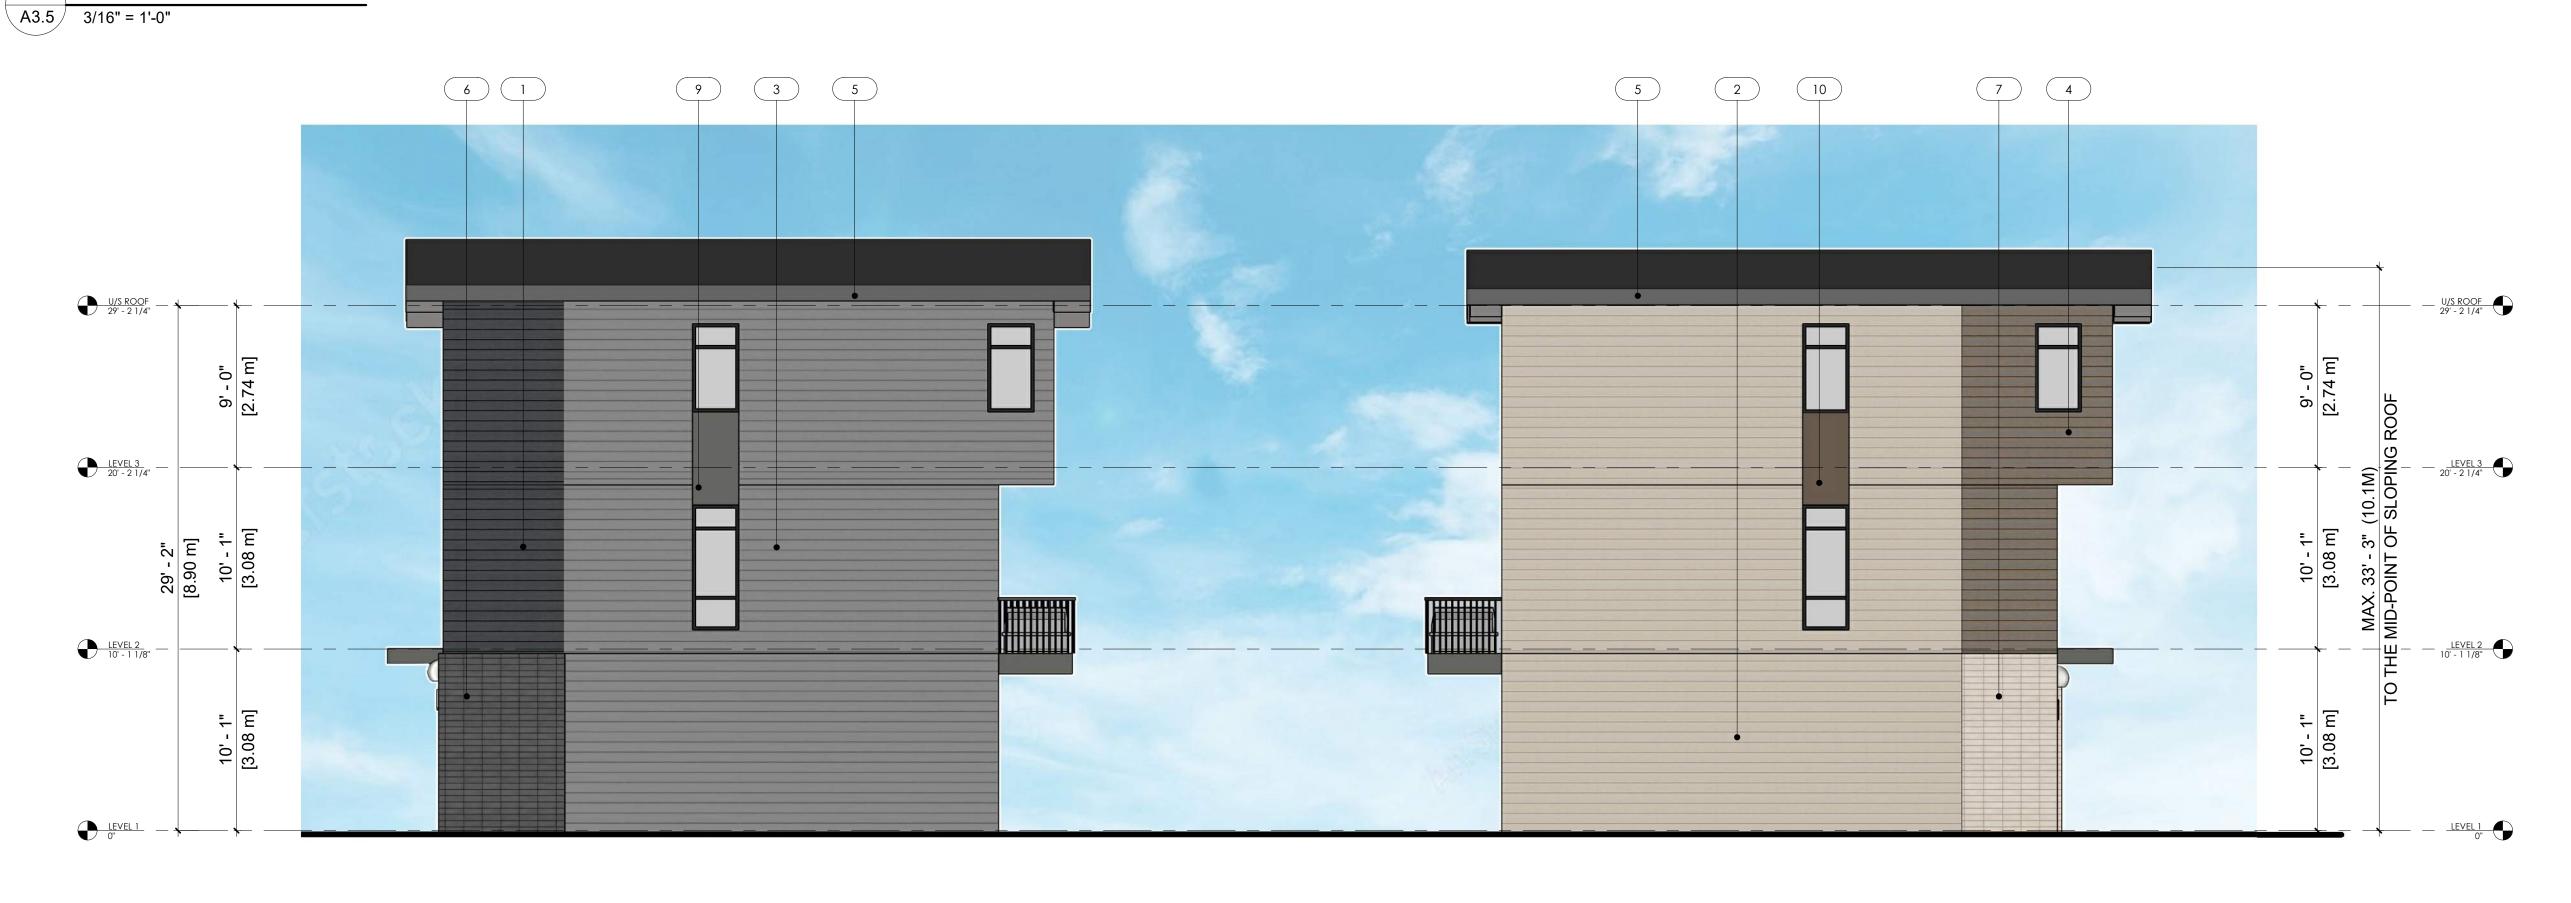

## MATERIAL LEGEND:

- LAP SIDING DARK JAMES HARDIE (IRON GRAY)
- 2 LAP SIDING LIGHT JAMES HARDIE (COBBLE STONE)
- 3 LAP SIDING WOODTONE JAMES HARDIE (CASCADE SLATE)
- 4 LAP SIDING WOODTONE JAMES HARDIE (ASPEN RIDGE)
- 5 FASCIA JAMES HARDIE (IRON GRAY)
- 6 STACKED BOND BRICK BLACK (TWILIGHT ZONE 2127-10)
- 7 STACKED BOND BRICK PAINTED TO MATCH COBBLE STONE
- 8 BREEZE BLOCK
- 9 PANEL SIDING JAMES HARDIE (MATCH TO CASCADE SLATE) PANEL SIDING
- 10 - JAMES HARDIE (MATCH TO ASPEN RIDGE)