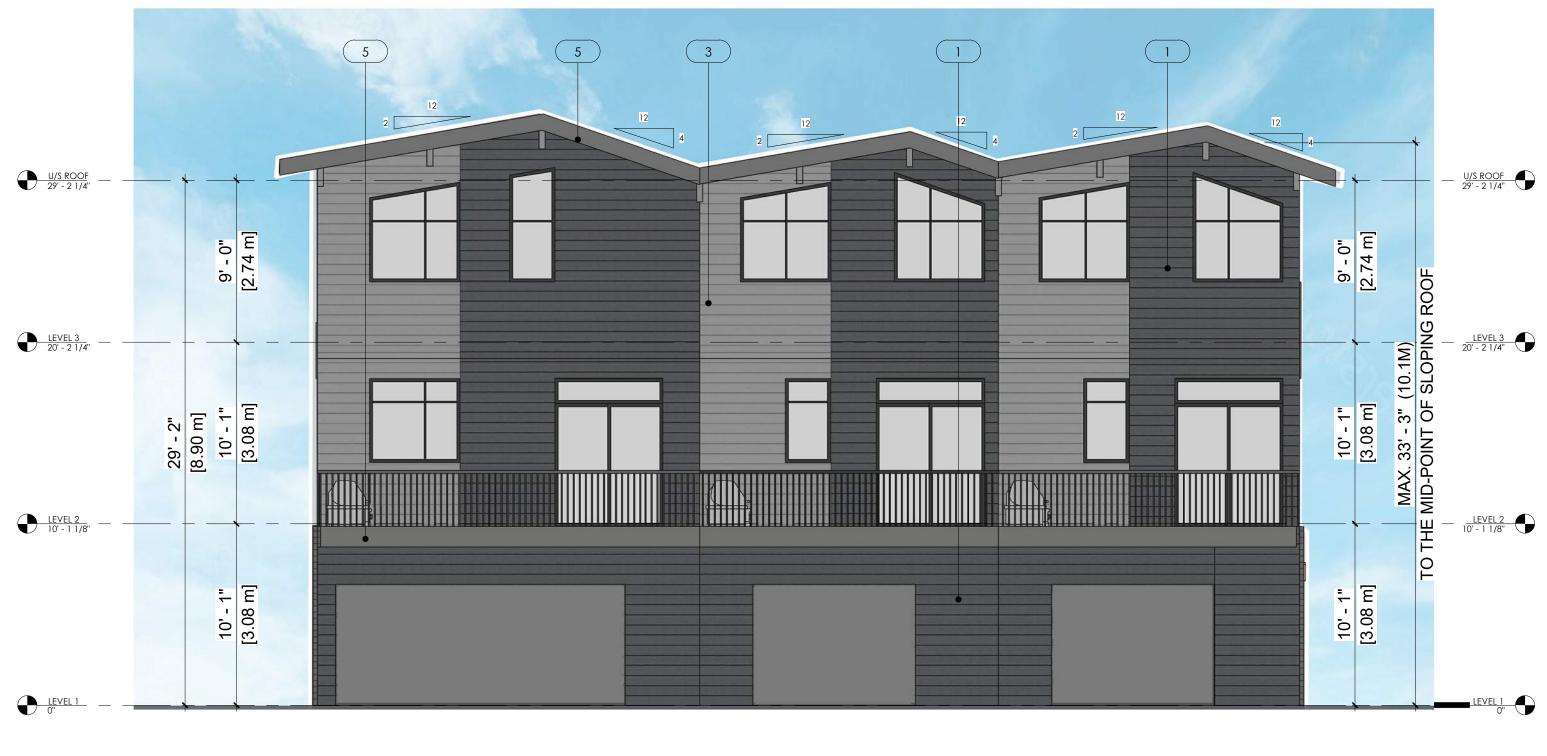

## MATERIAL LEGEND:

- LAP SIDING DARK JAMES HARDIE (IRON GRAY)
- 2 LAP SIDING LIGHT JAMES HARDIE (COBBLE STONE)
- 3 LAP SIDING WOODTONE JAMES HARDIE (CASCADE SLATE)
- 4 LAP SIDING WOODTONE JAMES HARDIE (ASPEN RIDGE)
- 5 FASCIA JAMES HARDIE (IRON GRAY)
- 6 STACKED BOND BRICK BLACK (TWILIGHT ZONE 2127-10)
- 7 STACKED BOND BRICK PAINTED TO MATCH COBBLE STONE
- 8 BREEZE BLOCK
- 9 PANEL SIDING JAMES HARDIE (MATCH TO CASCADE SLATE) PANEL SIDING
- 10 - JAMES HARDIE (MATCH TO ASPEN RIDGE)