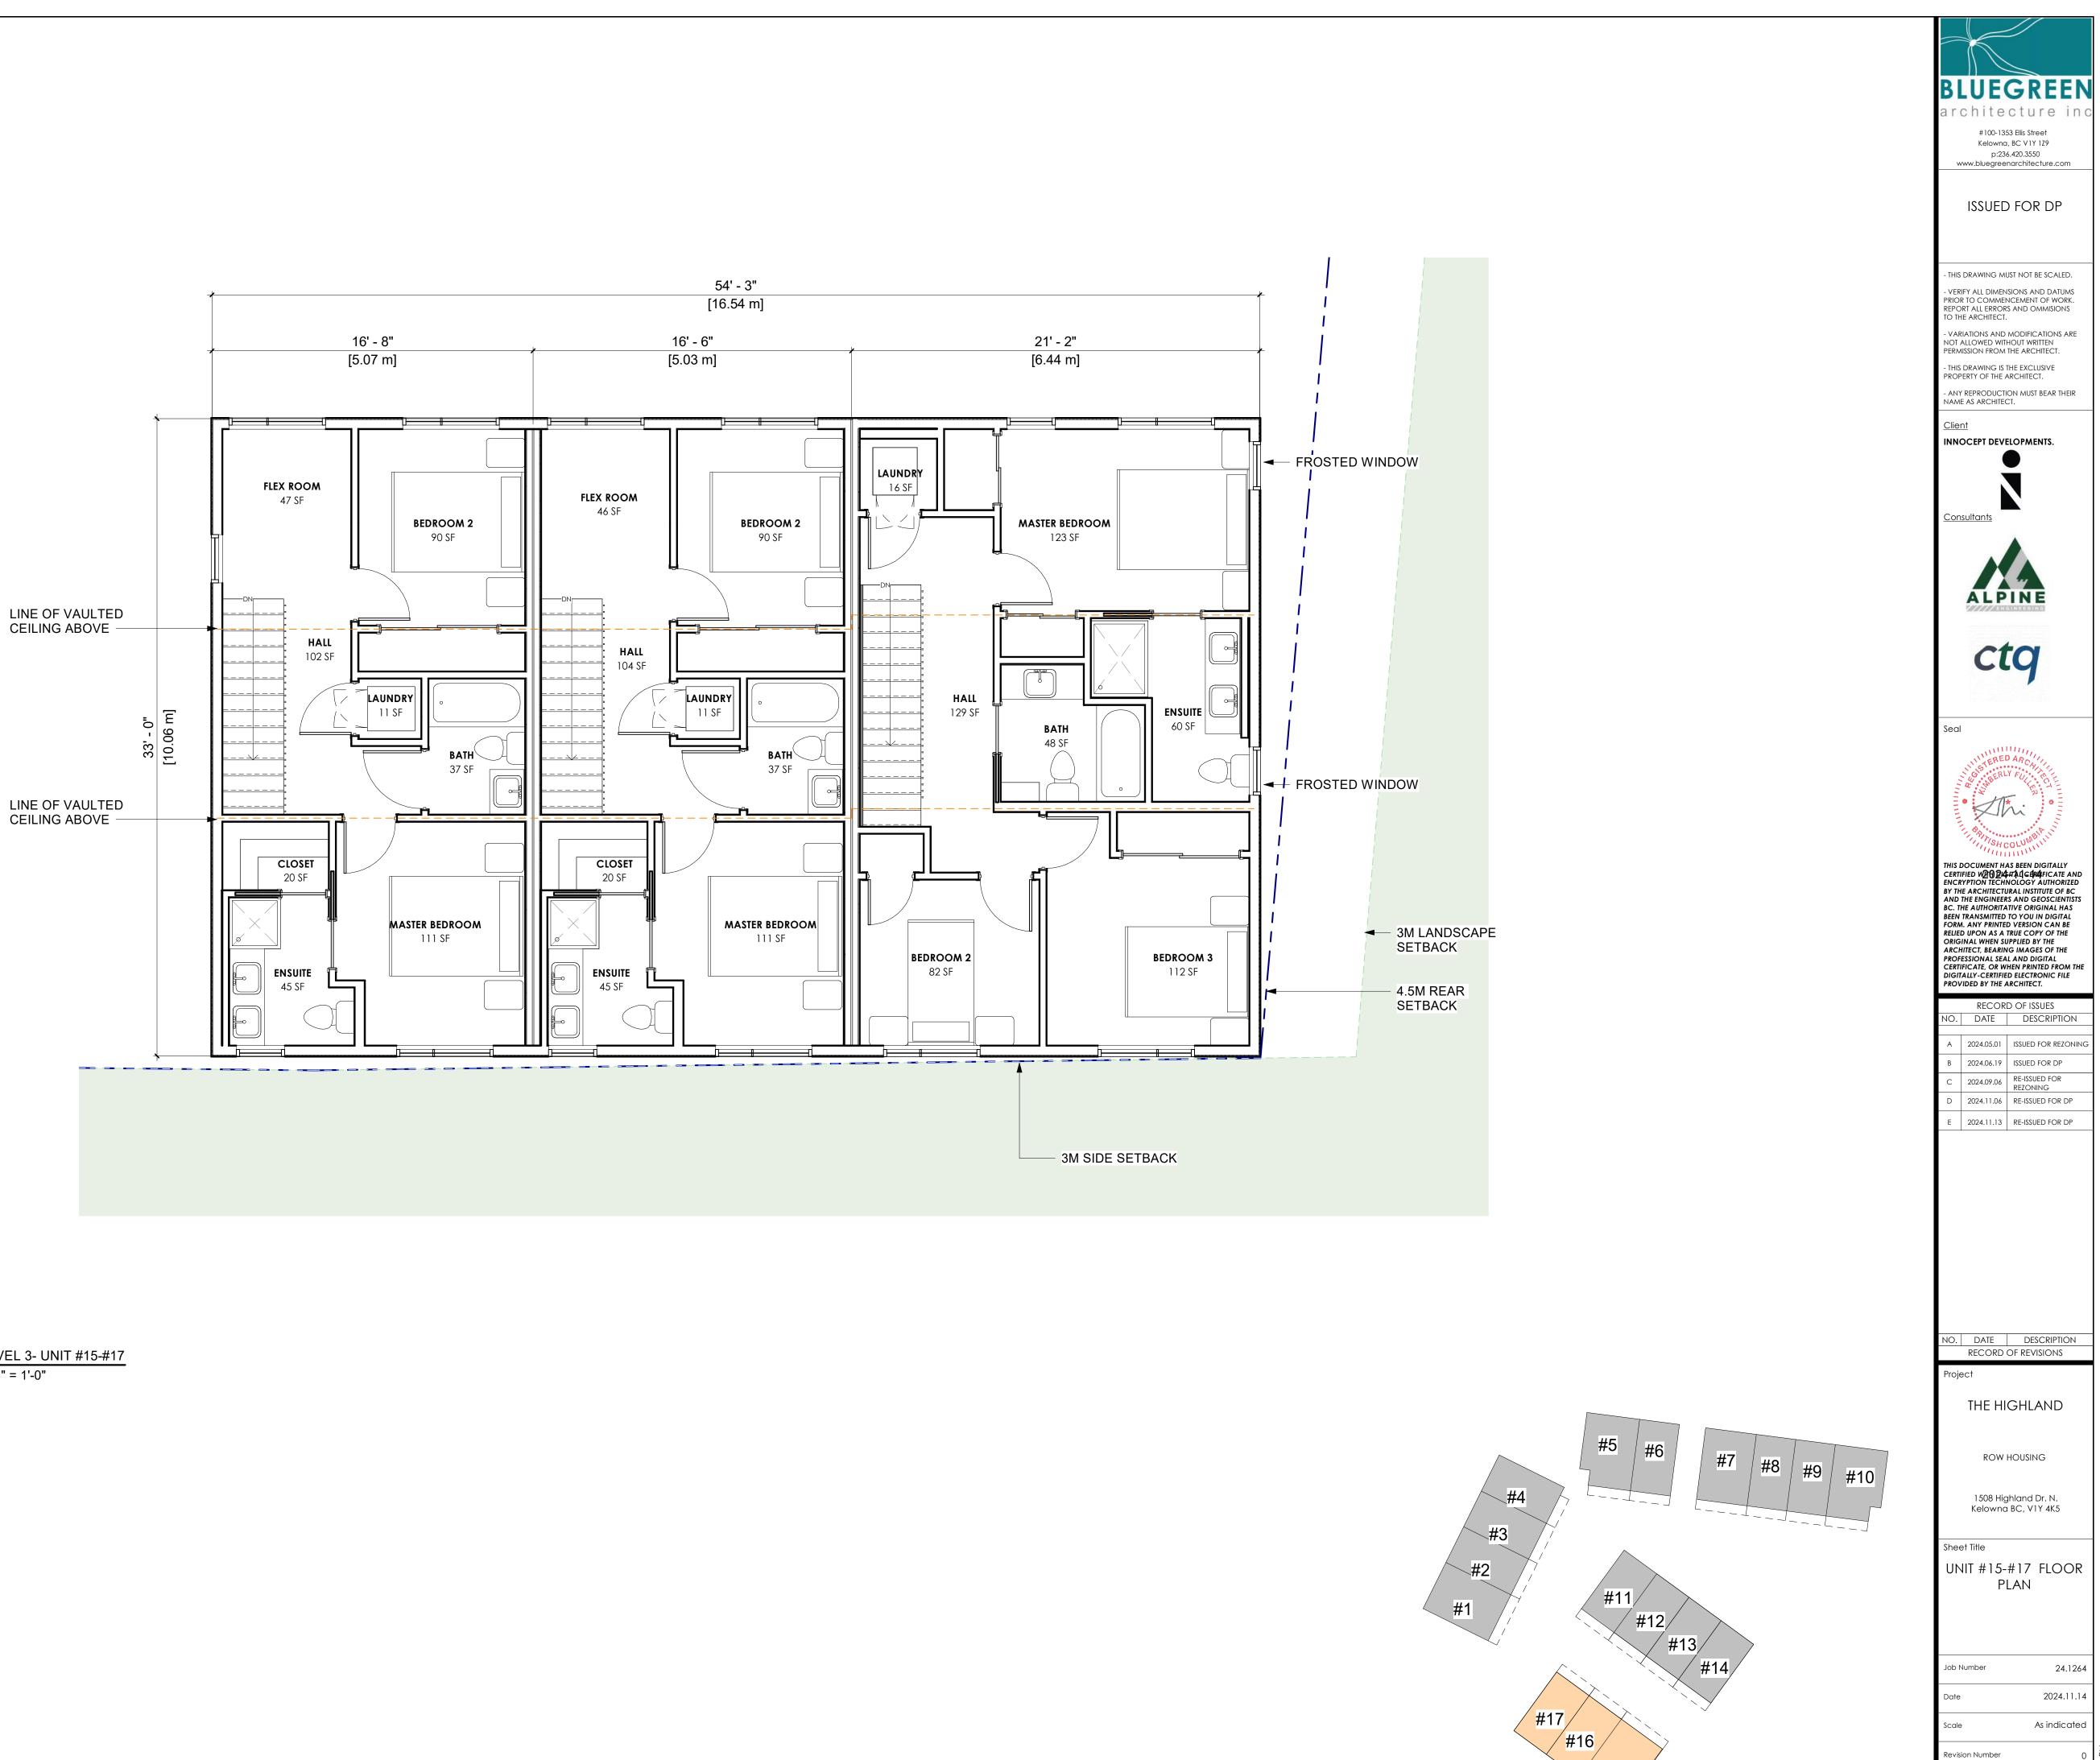

A2.0

1 LEVEL 1- UNIT #15-#17 A2.9 1/4" = 1'-0"

1 LEVEL 2- UNIT #15-#17 A2.10 1/4" = 1'-0"

Drawing Number

A2.11

#15