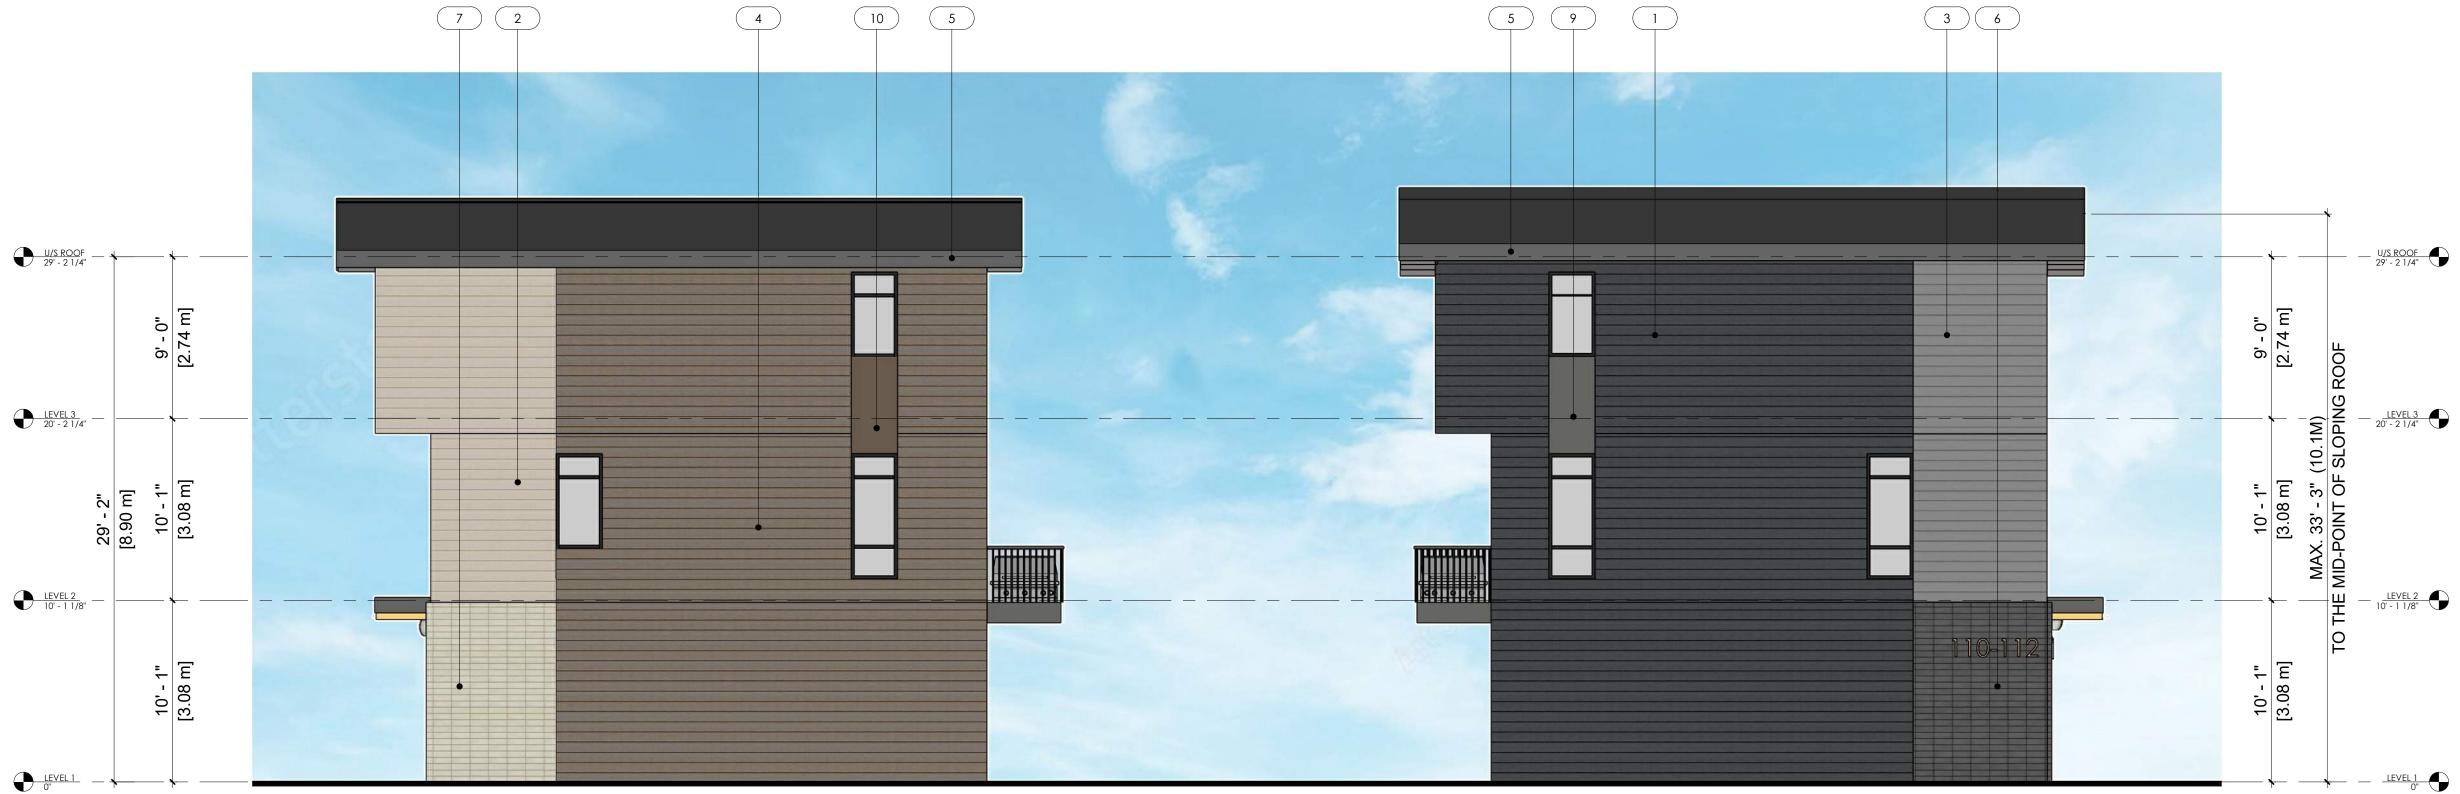

## MATERIAL LEGEND:

- LAP SIDING DARK JAMES HARDIE (IRON GRAY)
- 2 LAP SIDING LIGHT JAMES HARDIE (COBBLE STONE)
- 3 LAP SIDING WOODTONE JAMES HARDIE (CASCADE SLATE)
- 4 LAP SIDING WOODTONE JAMES HARDIE (ASPEN RIDGE)
- 5 FASCIA JAMES HARDIE (IRON GRAY)
- 6 STACKED BOND BRICK BLACK (TWILIGHT ZONE 2127-10)
- 7 STACKED BOND BRICK PAINTED TO MATCH COBBLE STONE
- 8 BREEZE BLOCK
- 9 PANEL SIDING JAMES HARDIE (MATCH TO CASCADE SLATE) PANEL SIDING
- 10 - JAMES HARDIE (MATCH TO ASPEN RIDGE)