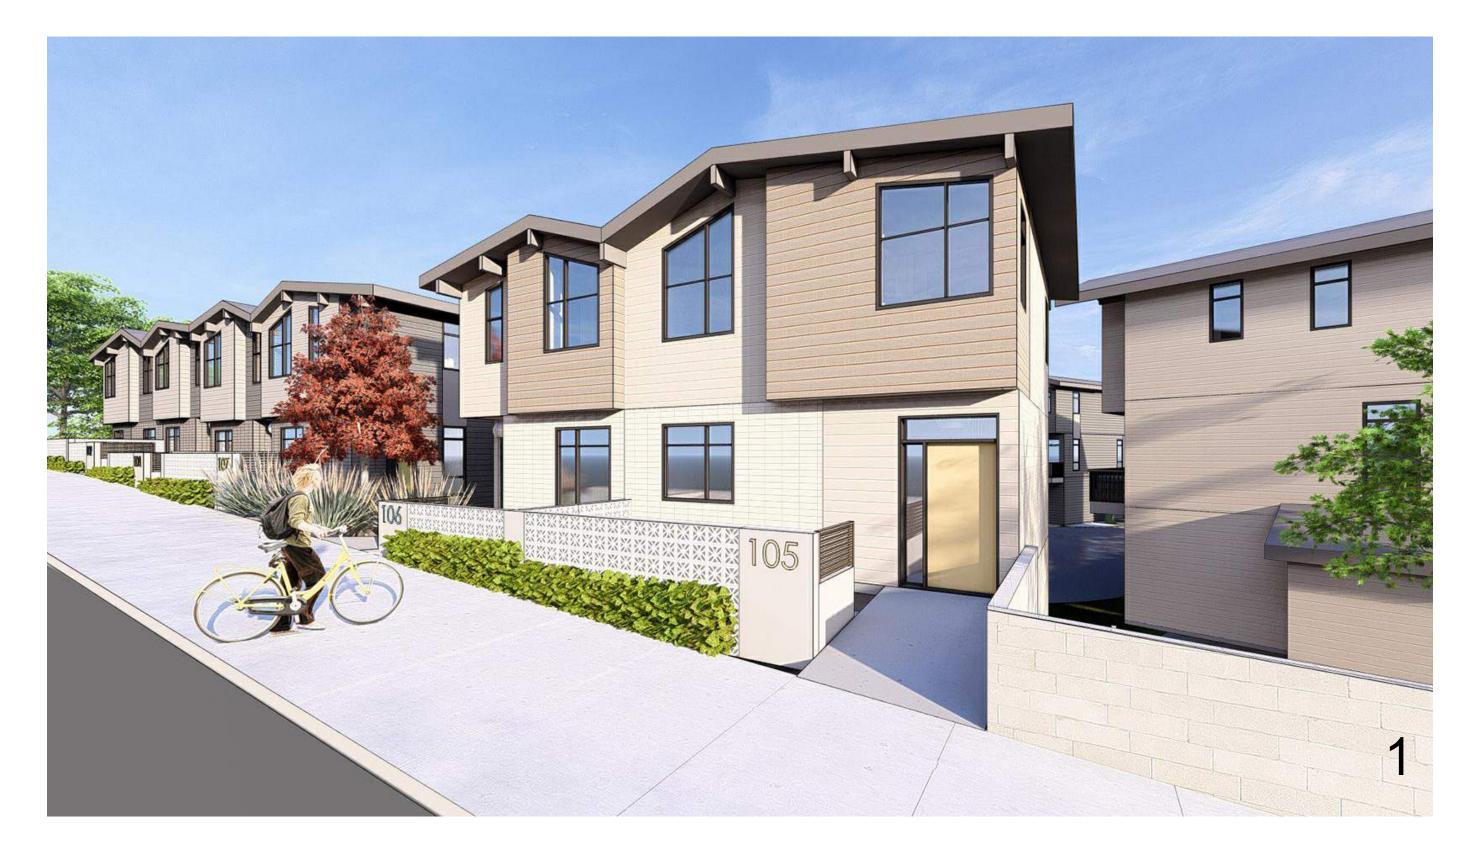

|                                             | RECOR               | d of issues                 |  |  |
|---------------------------------------------|---------------------|-----------------------------|--|--|
| NO.                                         | DATE                | DESCRIPTION                 |  |  |
| A                                           | 2024.05.01          | ISSUED FOR REZONING         |  |  |
| В                                           | 2024.06.19          | ISSUED FOR DP               |  |  |
| С                                           | 2024.09.06          | RE-ISSUED FOR<br>REZONING   |  |  |
| D                                           | 2024.11.06          | RE-ISSUED FOR DP            |  |  |
| Е                                           | 2024.11.13          | RE-ISSUED FOR DP            |  |  |
| 1<br>NO.                                    |                     | DESCRIPTION<br>OF REVISIONS |  |  |
| Proje                                       | ect                 |                             |  |  |
|                                             | THE HIGHLAND        |                             |  |  |
|                                             | ROW HOUSING         |                             |  |  |
| 1508 Highland Dr. N.<br>Kelowna BC, V1Y 4K5 |                     |                             |  |  |
| Shee                                        | Sheet Title         |                             |  |  |
| BU                                          | BUILDING ELEVATIONS |                             |  |  |
|                                             |                     |                             |  |  |
| Job 1                                       | Number              | 24.1264                     |  |  |
| Date                                        |                     | 2024.11.14                  |  |  |
|                                             |                     |                             |  |  |

## MATERIAL LEGEND:

- LAP SIDING DARK JAMES HARDIE (IRON GRAY)
- 2 LAP SIDING LIGHT JAMES HARDIE (COBBLE STONE)
- 3 LAP SIDING WOODTONE JAMES HARDIE (CASCADE SLATE)
- 4 LAP SIDING WOODTONE JAMES HARDIE (ASPEN RIDGE)
- 5 FASCIA JAMES HARDIE (IRON GRAY)
- 6 STACKED BOND BRICK BLACK (TWILIGHT ZONE 2127-10)
- 7 STACKED BOND BRICK PAINTED TO MATCH COBBLE STONE
- 8 BREEZE BLOCK
- 9 PANEL SIDING JAMES HARDIE (MATCH TO CASCADE SLATE) PANEL SIDING
- 10 - JAMES HARDIE (MATCH TO ASPEN RIDGE)