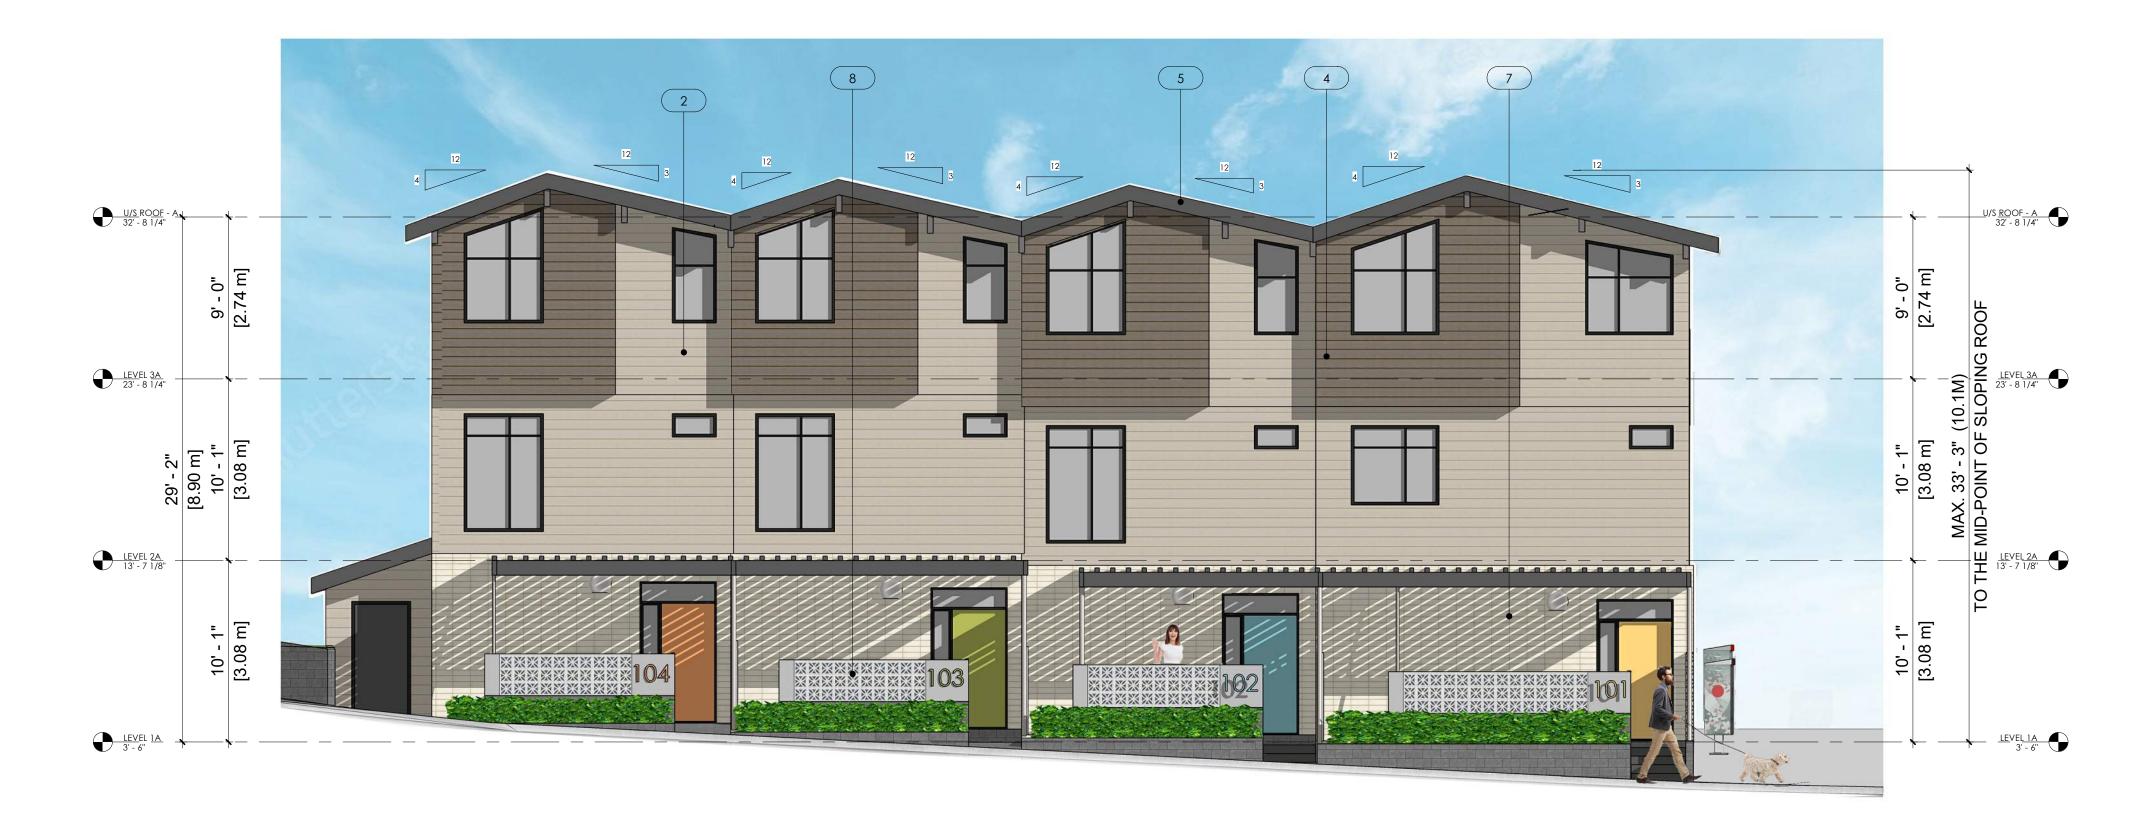

### BLUEGREEN MATERIAL LEGEND: architecture in 1 LAP SIDING - DARK - JAMES HARDIE (IRON GRAY) #100-1353 Ellis Street Kelowna, BC V1Y 1Z9 2 LAP SIDING - LIGHT - JAMES HARDIE (COBBLE STONE) p:236.420.3550 www.bluegreenarchitecture.com 3 LAP SIDING - WOODTONE JAMES HARDIE (CASCADE SLATE) ISSUED FOR DP 4 LAP SIDING - WOODTONE JAMES HARDIE (ASPEN RIDGE) 5 FASCIA - JAMES HARDIE (IRON GRAY) - THIS DRAWING MUST NOT BE SCALED. 6 STACKED BOND BRICK - BLACK (TWILIGHT ZONE 2127-10) - VERIFY ALL DIMENSIONS AND DATUMS PRIOR TO COMMENCEMENT OF WORK. REPORT ALL ERRORS AND OMMISIONS TO THE ARCHITECT. 7 STACKED BOND BRICK - PAINTED TO MATCH COBBLE STONE - VARIATIONS AND MODIFICATIONS ARE NOT ALLOWED WITHOUT WRITTEN PERMISSION FROM THE ARCHITECT. 8 BREEZE BLOCK - THIS DRAWING IS THE EXCLUSIVE PROPERTY OF THE ARCHITECT. 9 PANEL SIDING - JAMES HARDIE (MATCH TO CASCADE SLATE) - ANY REPRODUCTION MUST BEAR THEIR NAME AS ARCHITECT. PANEL SIDING - JAMES HARDIE (MATCH TO ASPEN RIDGE) Client INNOCEPT DEVELOPMENTS.

| MATE | ERIAL LEGEND:                                                                                                    | <b>BLUEGREEN</b><br>architecture in                                                                                                                         |
|------|------------------------------------------------------------------------------------------------------------------|-------------------------------------------------------------------------------------------------------------------------------------------------------------|
| 1    | LAP SIDING - DARK<br>- JAMES HARDIE (IRON GRAY)<br>LAP SIDING - LIGHT<br>- JAMES HARDIE (COBBLE STONE)           | #100-1353 Ellis Street<br>Kelowna, BC V1Y 129<br>p:236.420.3550<br>www.bluegreenarchitecture.com                                                            |
| 3    | LAP SIDING<br>- WOODTONE JAMES HARDIE (CASCADE SLATE)<br>LAP SIDING<br>- WOODTONE JAMES HARDIE (ASPEN RIDGE)     | issued for dp                                                                                                                                               |
| 5    | - JAMES HARDIE (IRON GRAY)<br>STACKED BOND BRICK<br>- BLACK (TWILIGHT ZONE 2127-10)                              | - THIS DRAWING MUST NOT BE SCALED.<br>- VERIFY ALL DIMENSIONS AND DATUMS<br>PRIOR TO COMMENCEMENT OF WORK.<br>REPORT ALL ERRORS AND OMMISIONS               |
| 7    | STACKED BOND BRICK<br>- PAINTED TO MATCH COBBLE STONE<br>BREEZE BLOCK                                            | TO THE ARCHITECT.<br>- VARIATIONS AND MODIFICATIONS ARE<br>NOT ALLOWED WITHOUT WRITTEN<br>PERMISSION FROM THE ARCHITECT.<br>- THIS DRAWING IS THE EXCLUSIVE |
| 9    | PANEL SIDING<br>- JAMES HARDIE (MATCH TO CASCADE SLATE)<br>PANEL SIDING<br>- JAMES HARDIE (MATCH TO ASPEN RIDGE) | PROPERTY OF THE ARCHITECT.<br>- ANY REPRODUCTION MUST BEAR THEIR<br>NAME AS ARCHITECT.<br>Client                                                            |

## MATERIAL LEGEND:

- LAP SIDING DARK JAMES HARDIE (IRON GRAY)
- 2 LAP SIDING LIGHT JAMES HARDIE (COBBLE STONE)
- 3 LAP SIDING WOODTONE JAMES HARDIE (CASCADE SLATE)
- 4 LAP SIDING WOODTONE JAMES HARDIE (ASPEN RIDGE)
- 5 FASCIA JAMES HARDIE (IRON GRAY)
- 6 STACKED BOND BRICK BLACK (TWILIGHT ZONE 2127-10)
- 7 STACKED BOND BRICK PAINTED TO MATCH COBBLE STONE
- 8 BREEZE BLOCK
- 9 PANEL SIDING JAMES HARDIE (MATCH TO CASCADE SLATE) PANEL SIDING
- 10 - JAMES HARDIE (MATCH TO ASPEN RIDGE)