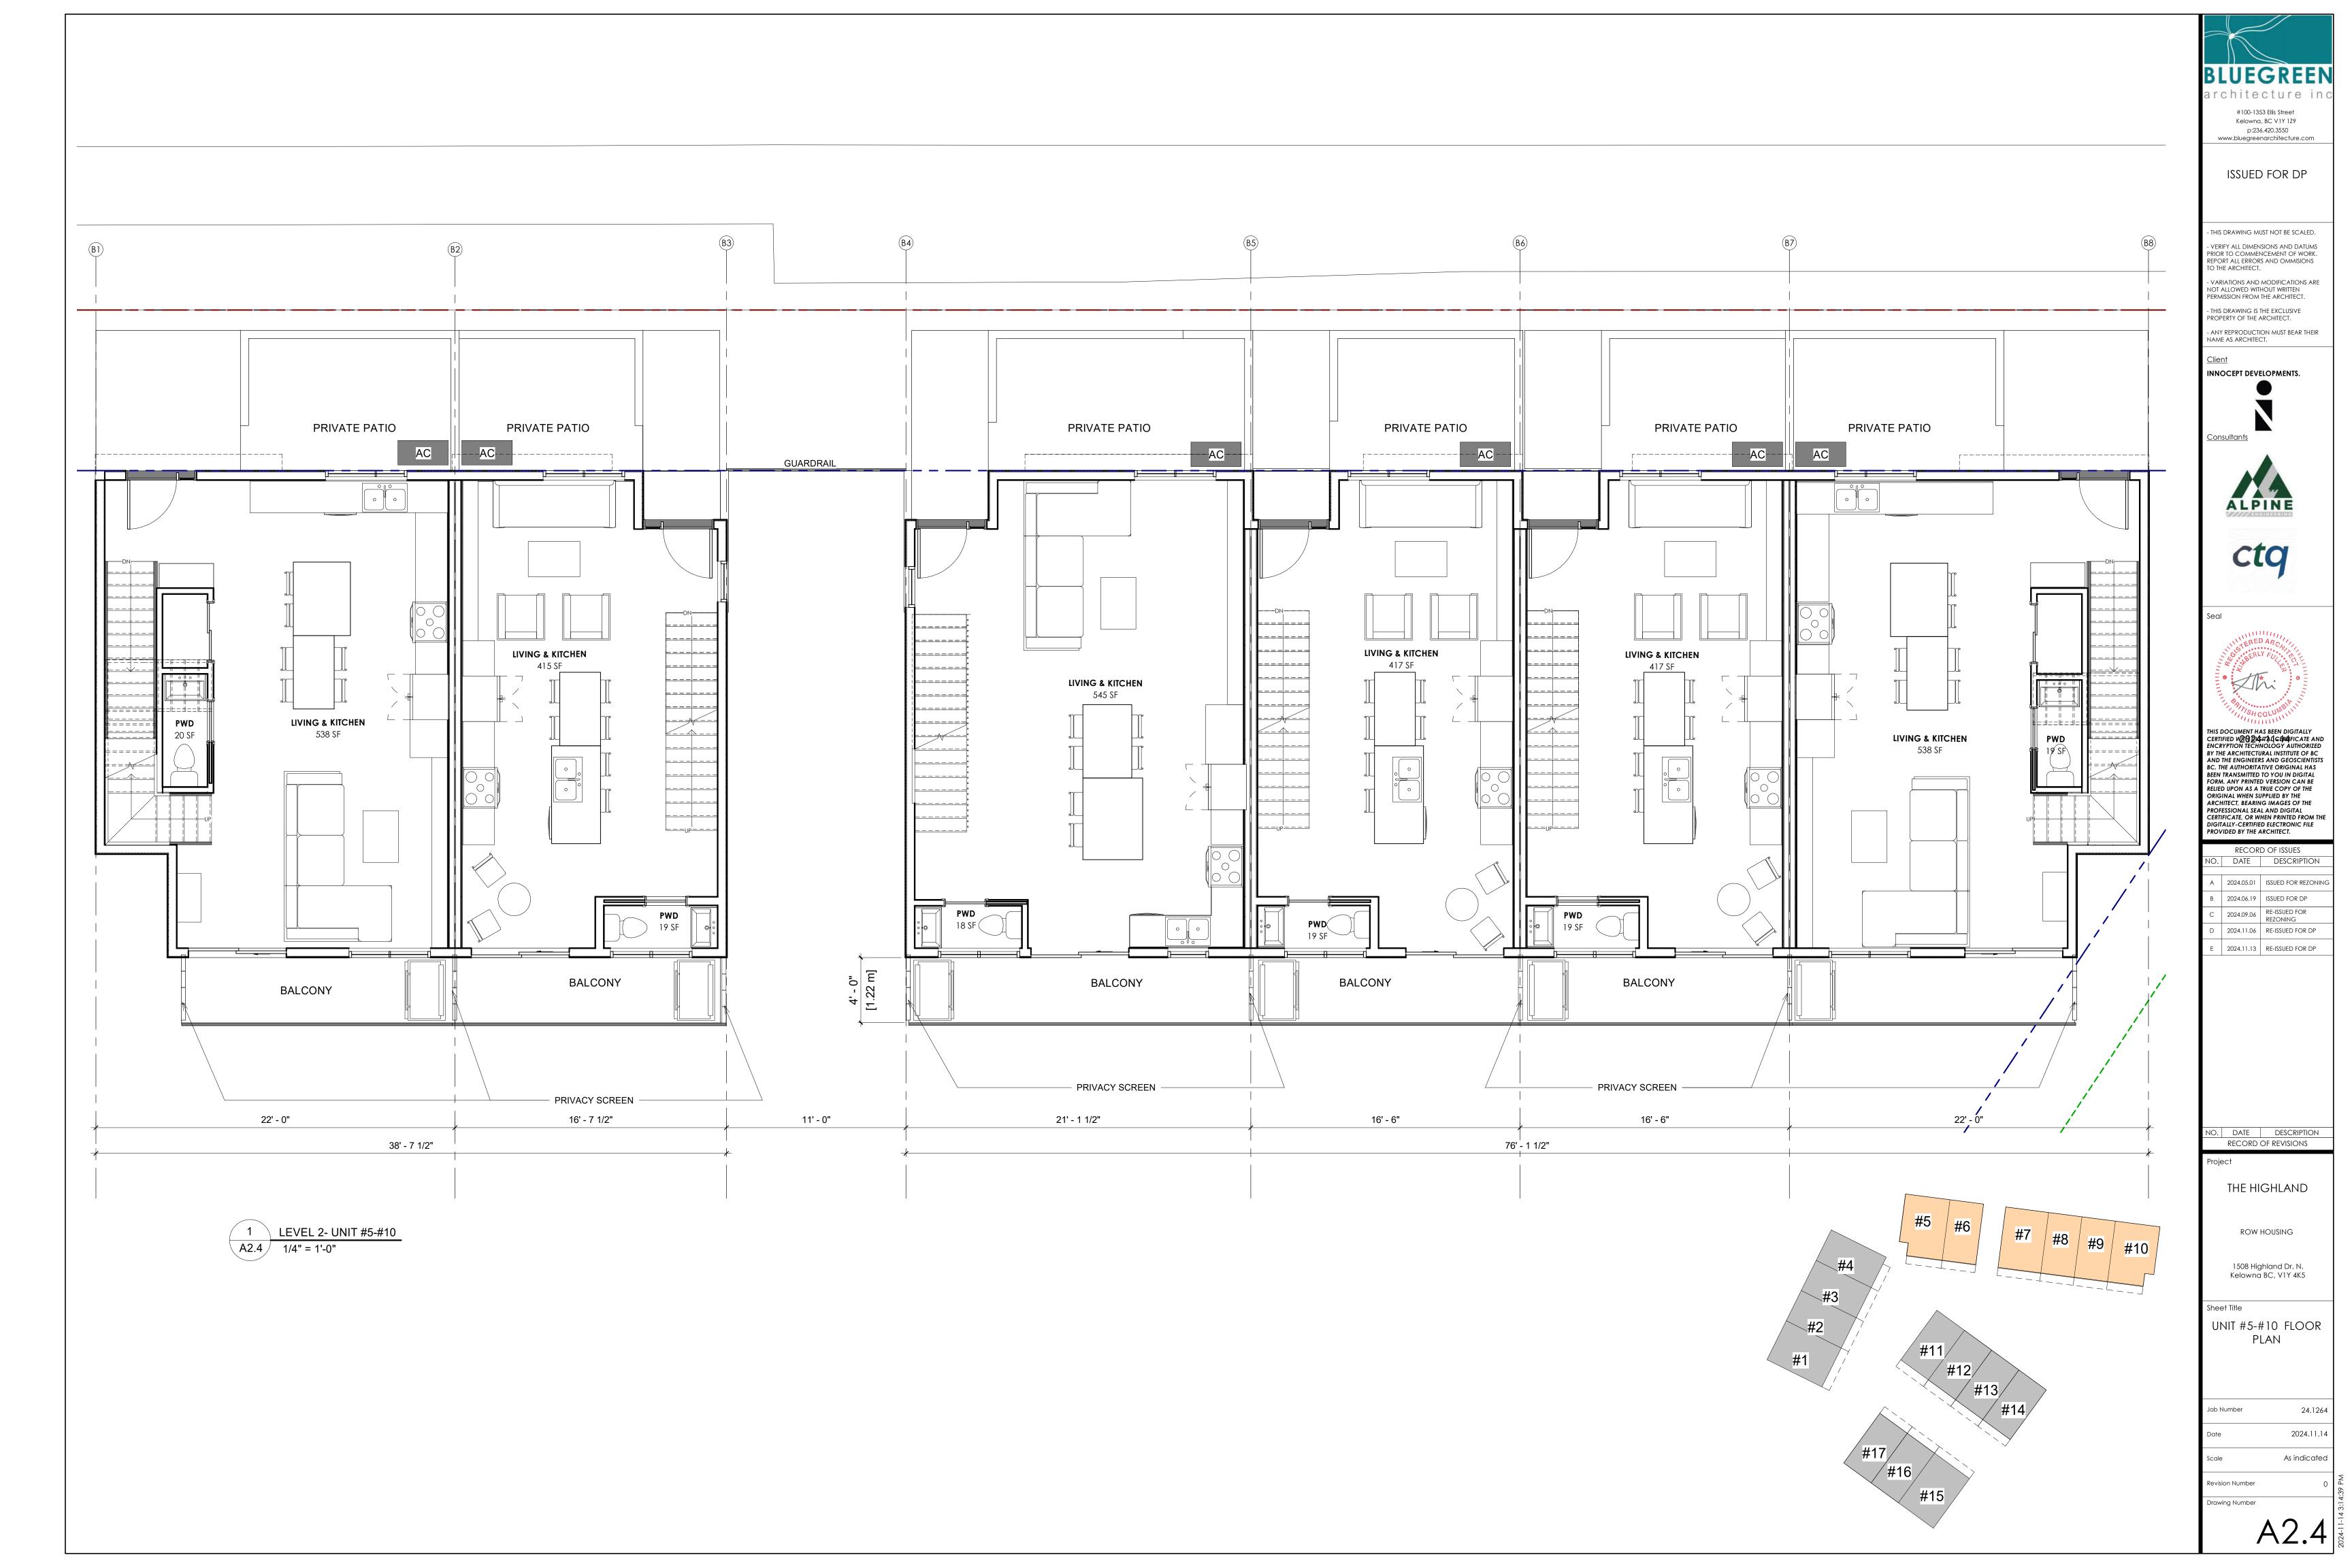

|                                                                                                                                                                                             |                                                                                                         |                                                                                   |





A2.0





























1 LEVEL 1- UNIT #15-#17 A2.9 1/4" = 1'-0"



1 LEVEL 2- UNIT #15-#17 A2.10 1/4" = 1'-0"











Drawing Number

A2.11

#15









### BLUEGREEN MATERIAL LEGEND: architecture in 1 LAP SIDING - DARK - JAMES HARDIE (IRON GRAY) #100-1353 Ellis Street Kelowna, BC V1Y 1Z9 2 LAP SIDING - LIGHT - JAMES HARDIE (COBBLE STONE) p:236.420.3550 www.bluegreenarchitecture.com 3 LAP SIDING - WOODTONE JAMES HARDIE (CASCADE SLATE) ISSUED FOR DP 4 LAP SIDING - WOODTONE JAMES HARDIE (ASPEN RIDGE) 5 FASCIA - JAMES HARDIE (IRON GRAY) - THIS DRAWING MUST NOT BE SCALED. 6 STACKED BOND BRICK - BLACK (TWILIGHT ZONE 2127-10) - VERIFY ALL DIMENSIONS AND DATUMS PRIOR TO COMMENCEMENT OF WORK. REPORT ALL ERRORS AND OMMISIONS TO THE ARCHITECT. 7 STACKED BOND BRICK - PAINTED TO MATCH COBBLE STONE - V