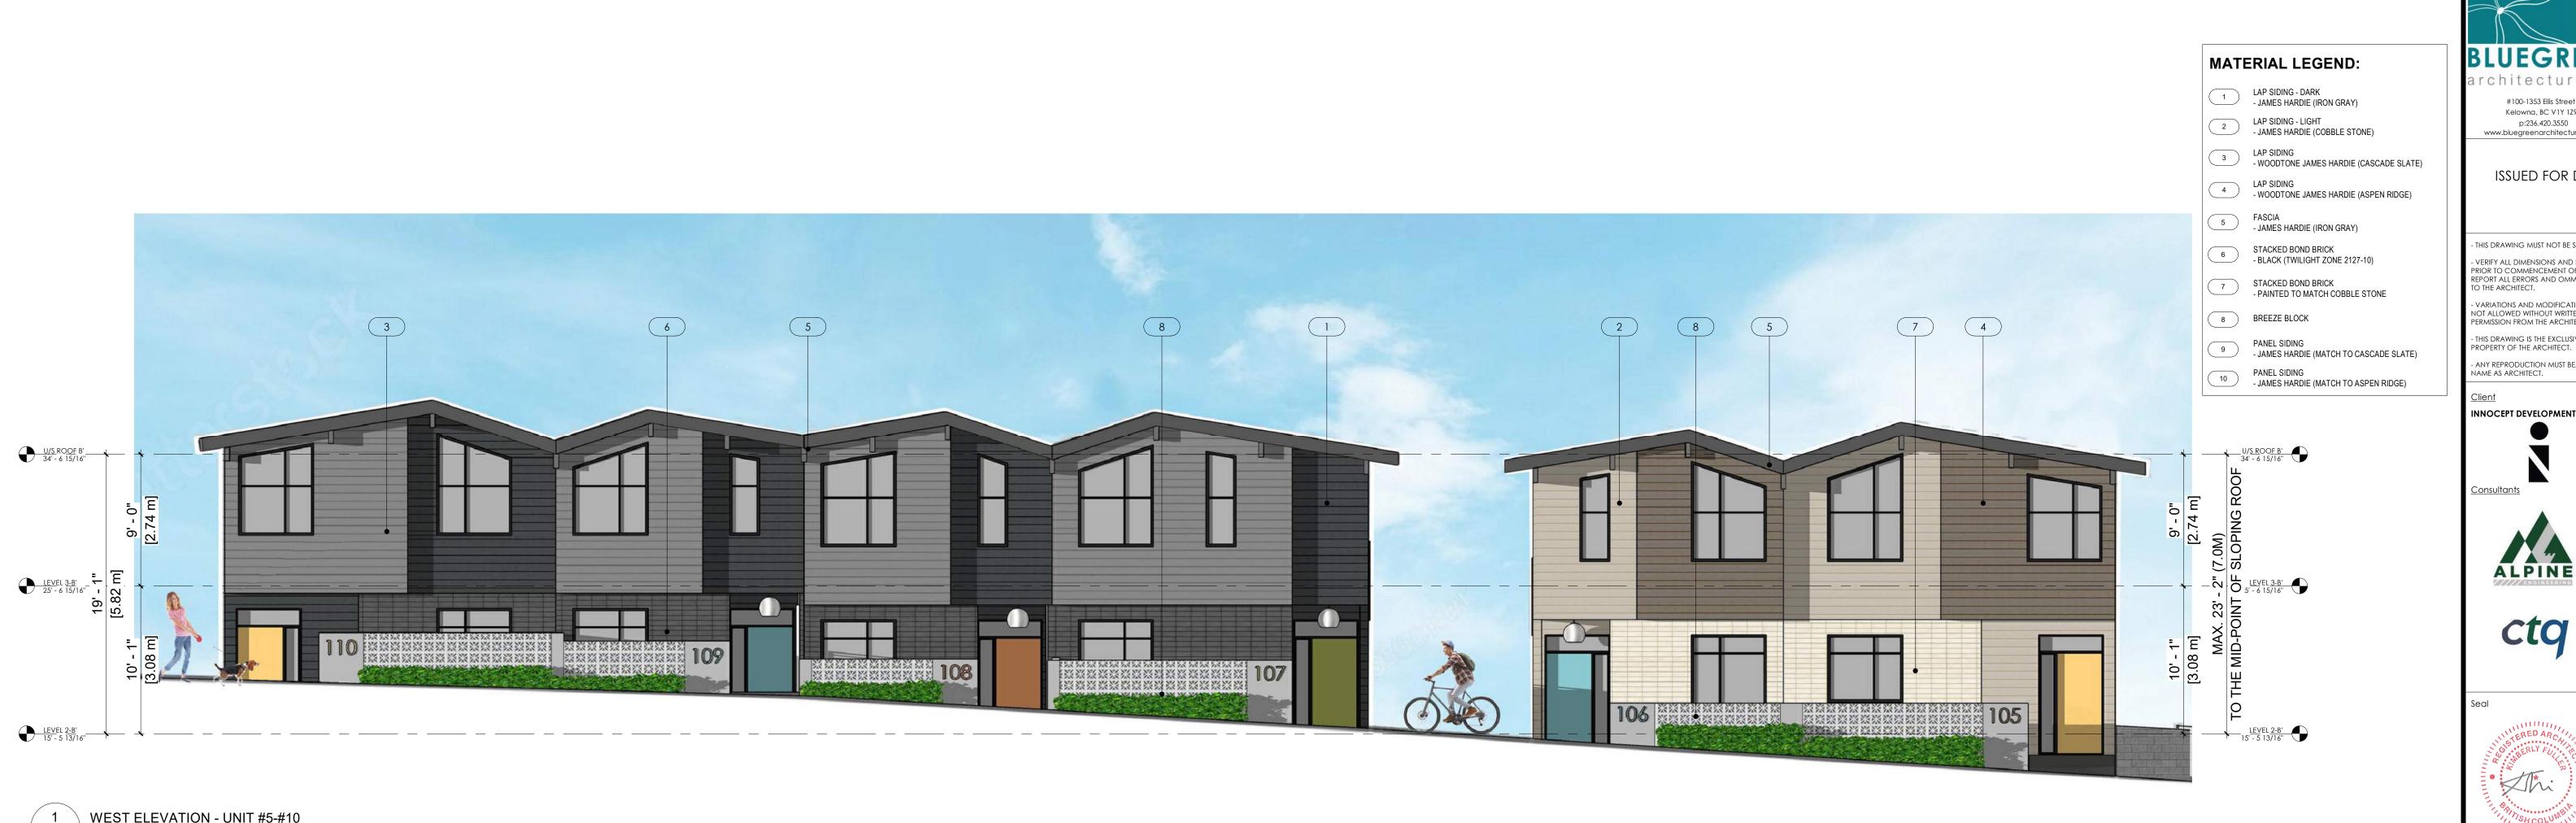

### BLUEGREEN MATERIAL LEGEND: architecture in 1 LAP SIDING - DARK - JAMES HARDIE (IRON GRAY) #100-1353 Ellis Street Kelowna, BC V1Y 1Z9 2 LAP SIDING - LIGHT - JAMES HARDIE (COBBLE STONE) p:236.420.3550 www.bluegreenarchitecture.com 3 LAP SIDING - WOODTONE JAMES HARDIE (CASCADE SLATE) ISSUED FOR DP 4 LAP SIDING - WOODTONE JAMES HARDIE (ASPEN RIDGE) 5 FASCIA - JAMES HARDIE (IRON GRAY) - THIS DRAWING MUST NOT BE SCALED. 6 STACKED BOND BRICK - BLACK (TWILIGHT ZONE 2127-10) - VERIFY ALL DIMENSIONS AND DATUMS PRIOR TO COMMENCEMENT OF WORK. REPORT ALL ERRORS AND OMMISIONS TO THE ARCHITECT. 7 STACKED BOND BRICK - PAINTED TO MATCH COBBLE STONE - VARIATIONS AND MODIFICATIONS ARE NOT ALLOWED WITHOUT WRITTEN PERMISSION FROM THE ARCHITECT. 8 BREEZE BLOCK - THIS DRAWING IS THE EXCLUSIVE PROPERTY OF THE ARCHITECT. 9 PANEL SIDING - JAMES HARDIE (MATCH TO CASCADE SLATE) - ANY REPRODUCTION MUST BEAR THEIR NAME AS ARCHITECT. PANEL SIDING - JAMES HARDIE (MATCH TO ASPEN RIDGE) Client INNOCEPT DEVELOPMENTS.

| MATE | ERIAL LEGEND:                                                                                                    | <b>BLUEGREEN</b><br>architecture in                                                                                                                         |
|------|------------------------------------------------------------------------------------------------------------------|-------------------------------------------------------------------------------------------------------------------------------------------------------------|
| 1    | LAP SIDING - DARK<br>- JAMES HARDIE (IRON GRAY)<br>LAP SIDING - LIGHT<br>- JAMES HARDIE (COBBLE STONE)           | #100-1353 Ellis Street<br>Kelowna, BC V1Y 129<br>p:236.420.3550<br>www.bluegreenarchitecture.com                                                            |
| 3    | LAP SIDING<br>- WOODTONE JAMES HARDIE (CASCADE SLATE)<br>LAP SIDING<br>- WOODTONE JAMES HARDIE (ASPEN RIDGE)     | issued for dp                                                                                                                                               |
| 5    | - JAMES HARDIE (IRON GRAY)<br>STACKED BOND BRICK<br>- BLACK (TWILIGHT ZONE 2127-10)                              | - THIS DRAWING MUST NOT BE SCALED.<br>- VERIFY ALL DIMENSIONS AND DATUMS<br>PRIOR TO COMMENCEMENT OF WORK.<br>REPORT ALL ERRORS AND OMMISIONS               |
| 7    | STACKED BOND BRICK<br>- PAINTED TO MATCH COBBLE STONE<br>BREEZE BLOCK                                            | TO THE ARCHITECT.<br>- VARIATIONS AND MODIFICATIONS ARE<br>NOT ALLOWED WITHOUT WRITTEN<br>PERMISSION FROM THE ARCHITECT.<br>- THIS DRAWING IS THE EXCLUSIVE |
| 9    | PANEL SIDING<br>- JAMES HARDIE (MATCH TO CASCADE SLATE)<br>PANEL SIDING<br>- JAMES HARDIE (MATCH TO ASPEN RIDGE) | PROPERTY OF THE ARCHITECT.<br>- ANY REPRODUCTION MUST BEAR THEIR<br>NAME AS ARCHITECT.<br>Client                                                            |

## MATERIAL LEGEND:

- LAP SIDING DARK JAMES HARDIE (IRON GRAY)
- 2 LAP SIDING LIGHT JAMES HARDIE (COBBLE STONE)
- 3 LAP SIDING WOODTONE JAMES HARDIE (CASCADE SLATE)
- 4 LAP SIDING WOODTONE JAMES HARDIE (ASPEN RIDGE)
- 5 FASCIA JAMES HARDIE (IRON GRAY)
- 6 STACKED BOND BRICK BLACK (TWILIGHT ZONE 2127-10)
- 7 STACKED BOND BRICK PAINTED TO MATCH COBBLE STONE
- 8 BREEZE BLOCK
- 9 PANEL SIDING JAMES HARDIE (MATCH TO CASCADE SLATE) PANEL SIDING
- 10 - JAMES HARDIE (MATCH TO ASPEN RIDGE)