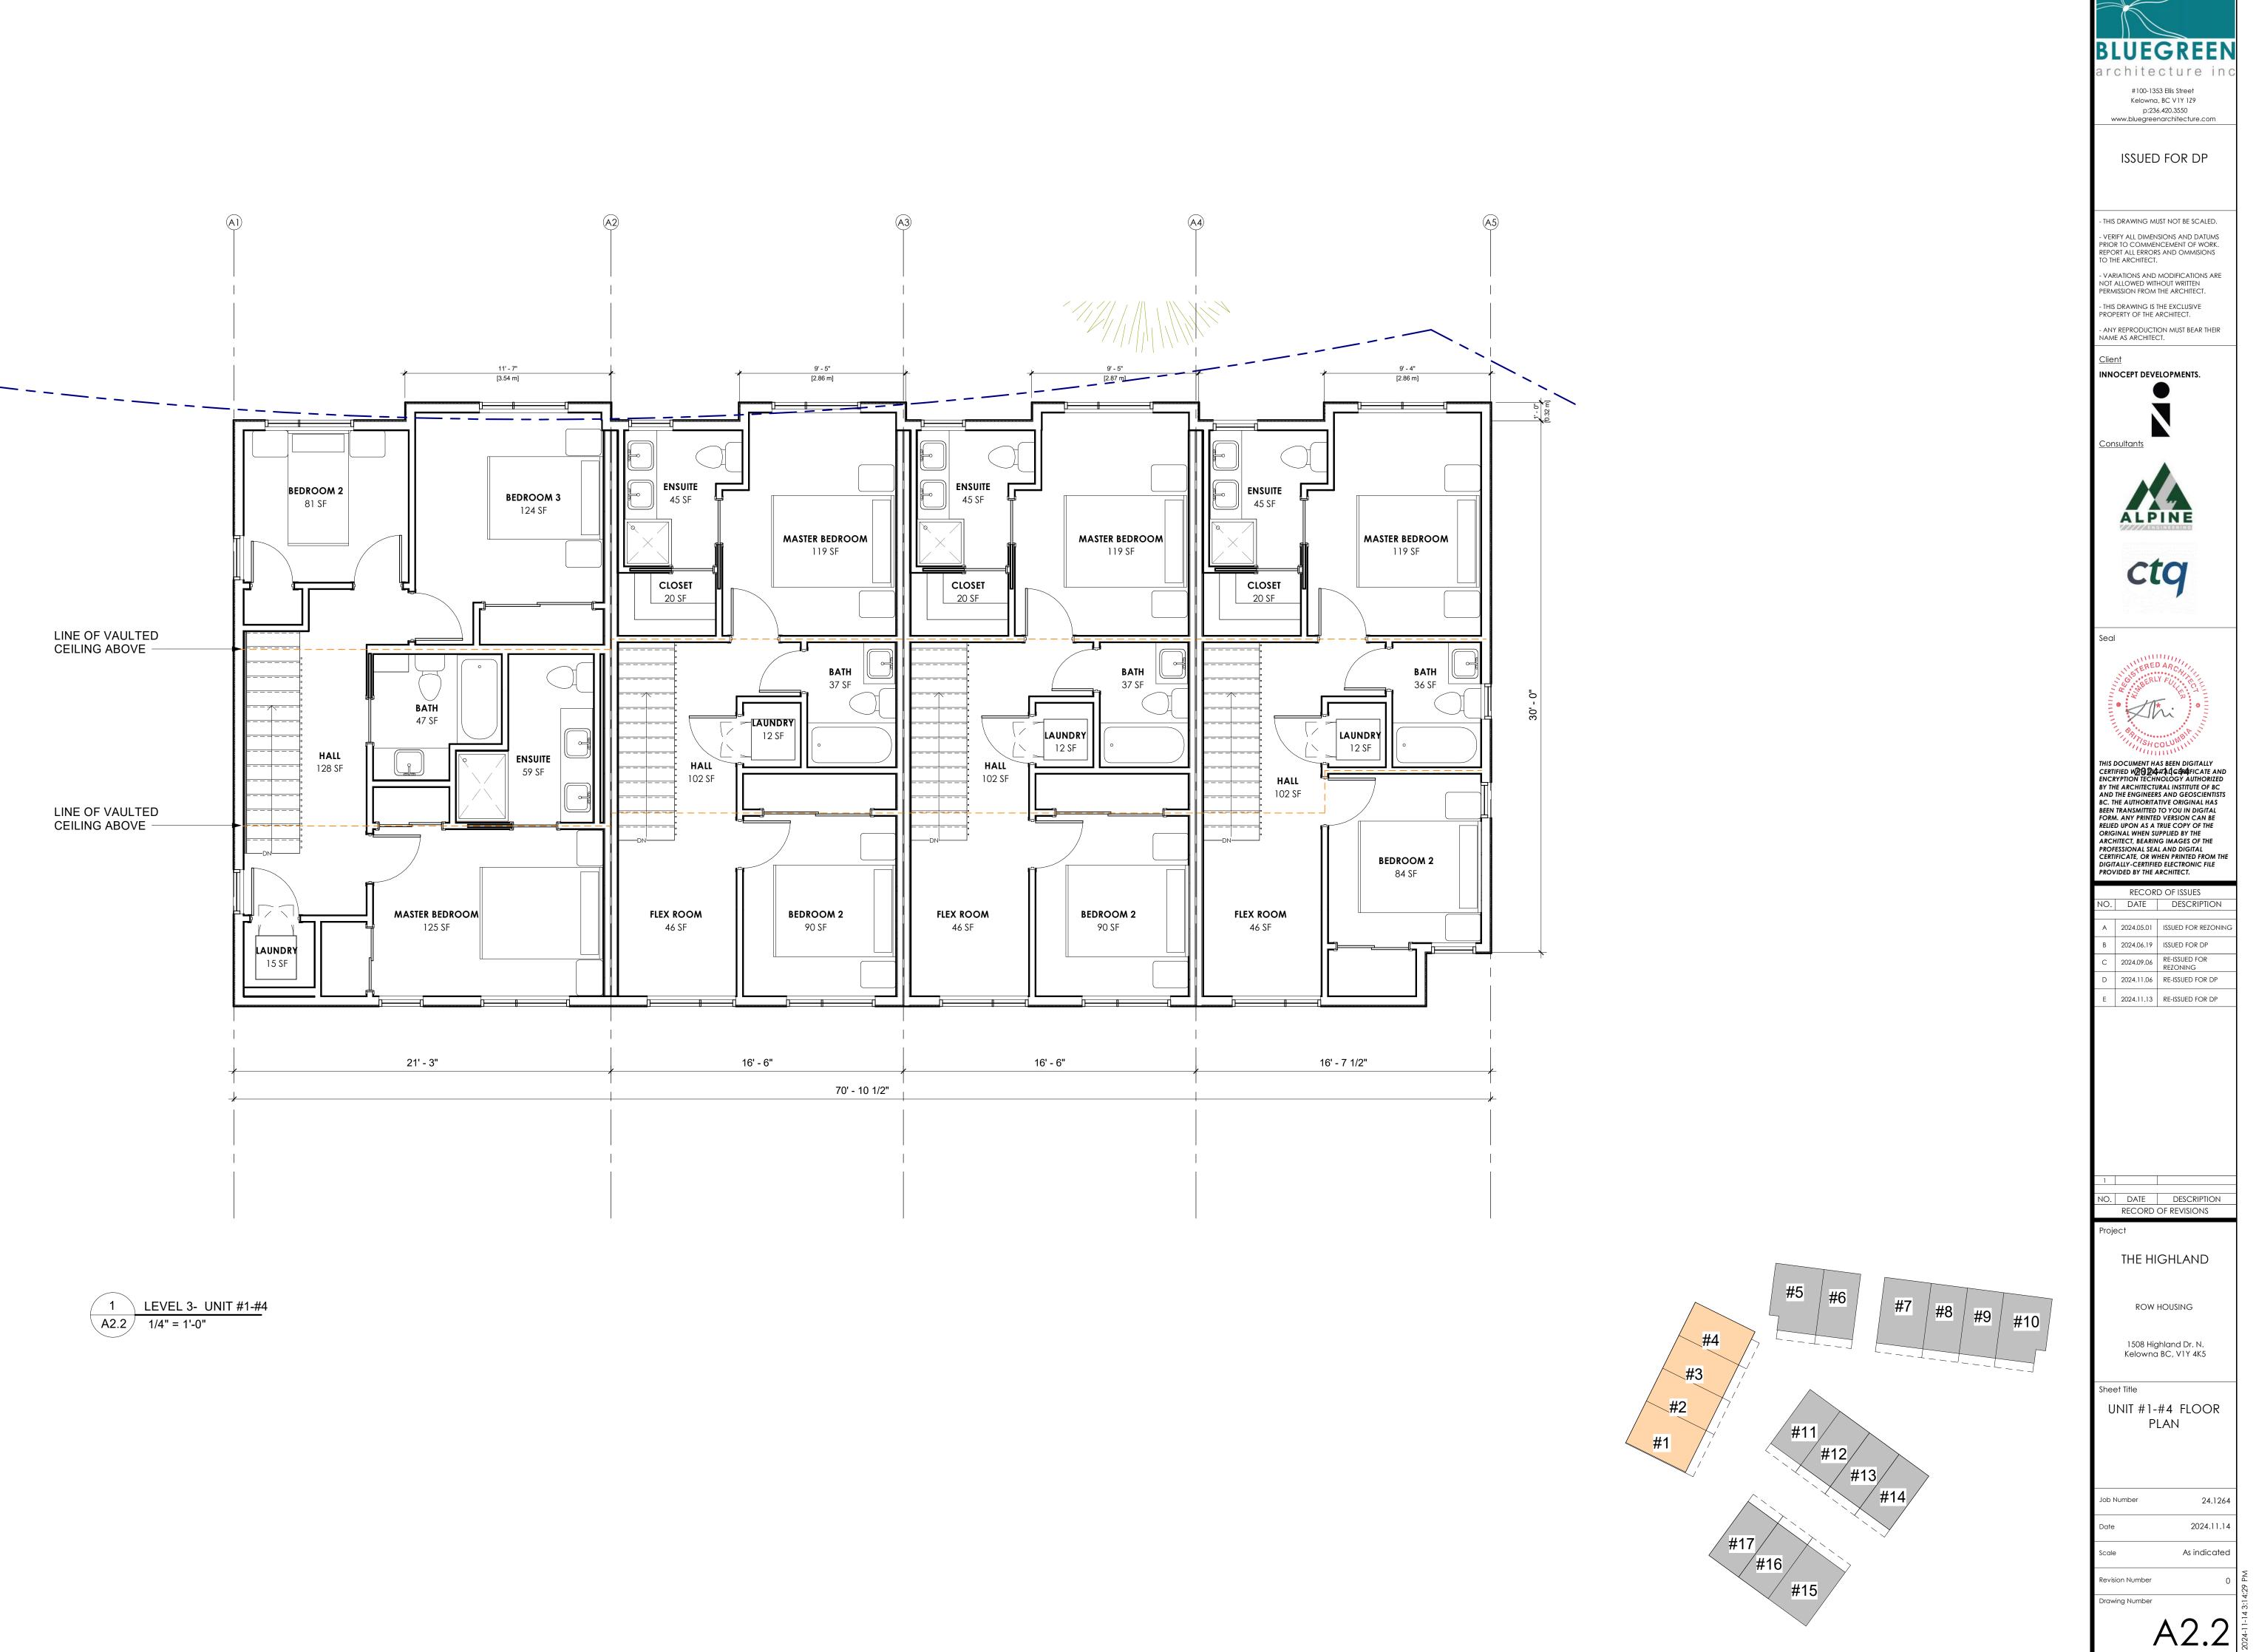

A2.0

1 LEVEL 1- UNIT #15-#17 A2.9 1/4" = 1'-0"

1 LEVEL 2- UNIT #15-#17 A2.10 1/4" = 1'-0"

Drawing Number

A2.11

#15