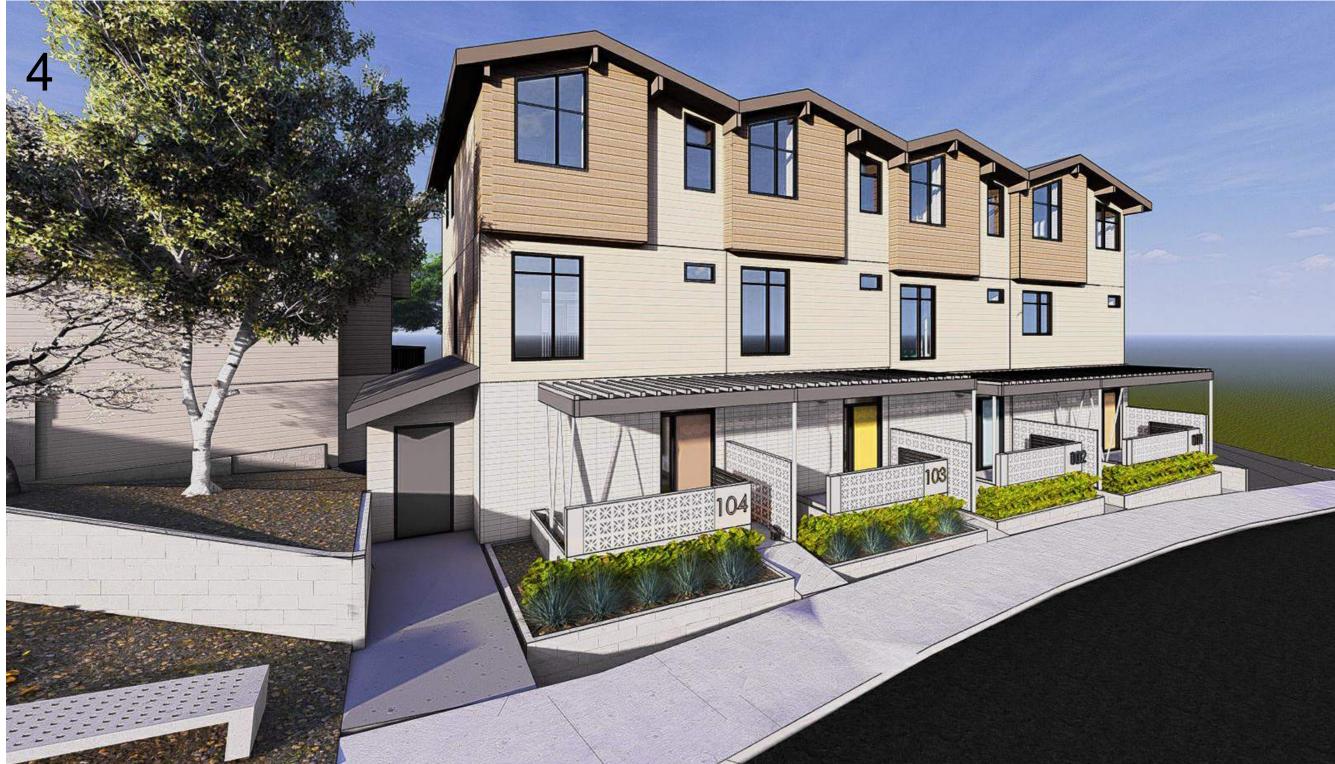

|                                             | RECOR               | d of issues                 |  |  |
|---------------------------------------------|---------------------|-----------------------------|--|--|
| NO.                                         | DATE                | DESCRIPTION                 |  |  |
| A                                           | 2024.05.01          | ISSUED FOR REZONING         |  |  |
| В                                           | 2024.06.19          | ISSUED FOR DP               |  |  |
| С                                           | 2024.09.06          | RE-ISSUED FOR<br>REZONING   |  |  |
| D                                           | 2024.11.06          | RE-ISSUED FOR DP            |  |  |
| Е                                           | 2024.11.13          | RE-ISSUED FOR DP            |  |  |
| 1<br>NO.                                    |                     | DESCRIPTION<br>OF REVISIONS |  |  |
| Proje                                       | ect                 |                             |  |  |
|                                             | THE HIGHLAND        |                             |  |  |
|                                             | ROW HOUSING         |                             |  |  |
| 1508 Highland Dr. N.<br>Kelowna BC, V1Y 4K5 |                     |                             |  |  |
| Shee                                        | Sheet Title         |                             |  |  |
| BU                                          | BUILDING ELEVATIONS |                             |  |  |
|                                             |                     |                             |  |  |
| Job 1                                       | Number              | 24.1264                     |  |  |
| Date                                        |                     | 2024.11.14                  |  |  |
|                                             |                     |                             |  |  |

## MATERIAL LEGEND:

- LAP SIDING DARK JAMES HARDIE (IRON GRAY)
- 2 LAP SIDING LIGHT JAMES HARDIE (COBBLE STONE)
- 3 LAP SIDING WOODTONE JAMES HARDIE (CASCADE SLATE)
- 4 LAP SIDING WOODTONE JAMES HARDIE (ASPEN RIDGE)
- 5 FASCIA JAMES HARDIE (IRON GRAY)
- 6 STACKED BOND BRICK BLACK (TWILIGHT ZONE 2127-10)
- 7 STACKED BOND BRICK PAINTED TO MATCH COBBLE STONE
- 8 BREEZE BLOCK
- 9 PANEL SIDING JAMES HARDIE (MATCH TO CASCADE SLATE) PANEL SIDING
- 10 - JAMES HARDIE (MATCH TO ASPEN RIDGE)