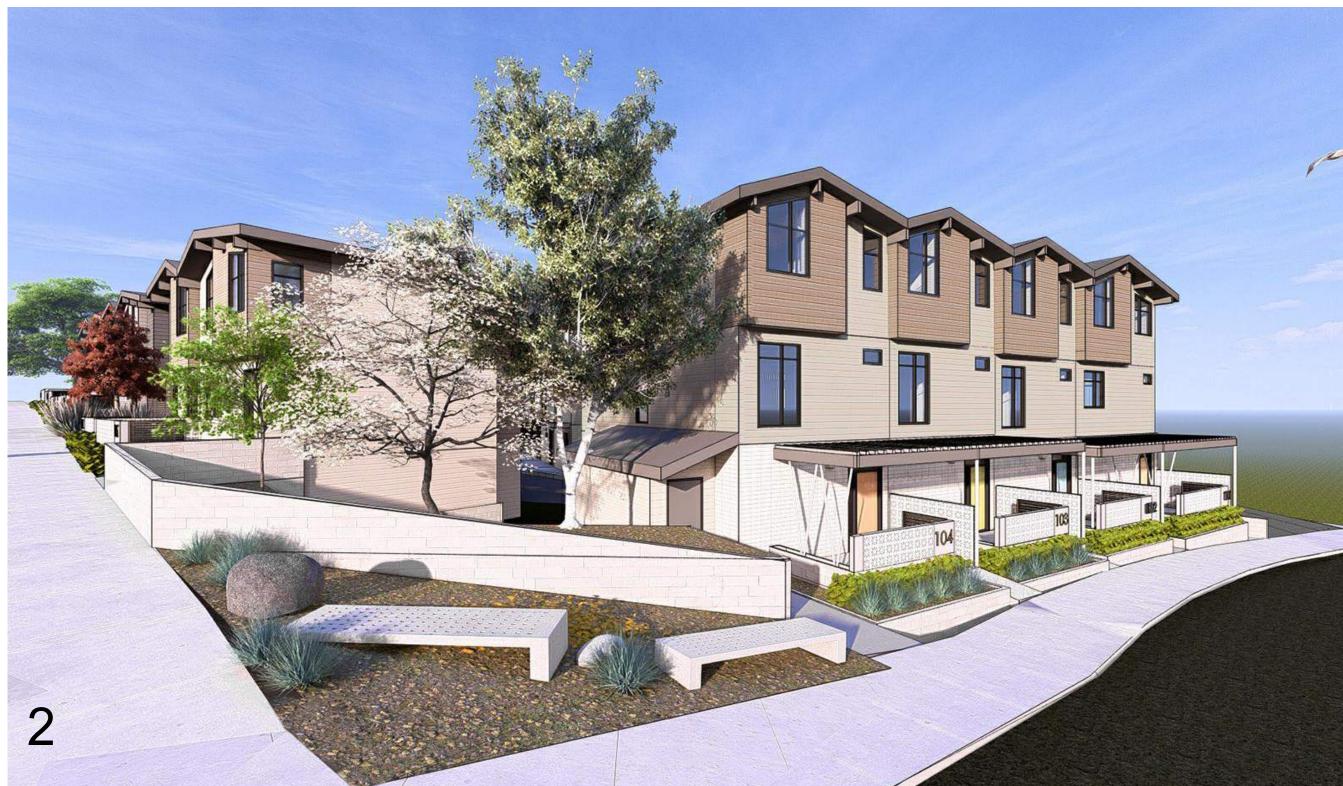

|                                             | RECOR               | d of issues                 |  |  |
|---------------------------------------------|---------------------|-----------------------------|--|--|
| NO.                                         | DATE                | DESCRIPTION                 |  |  |
| A                                           | 2024.05.01          | ISSUED FOR REZONING         |  |  |
| В                                           | 2024.06.19          | ISSUED FOR DP               |  |  |
| С                                           | 2024.09.06          | RE-ISSUED FOR<br>REZONING   |  |  |
| D                                           | 2024.11.06          | RE-ISSUED FOR DP            |  |  |
| Е                                           | 2024.11.13          | RE-ISSUED FOR DP            |  |  |
| 1<br>NO.                                    |                     | DESCRIPTION<br>OF REVISIONS |  |  |
| Proje                                       | ect                 |                             |  |  |
|                                             | THE HIGHLAND        |                             |  |  |
|                                             | ROW HOUSING         |                             |  |  |
| 1508 Highland Dr. N.<br>Kelowna BC, V1Y 4K5 |                     |                             |  |  |
| Shee                                        | Sheet Title         |                             |  |  |
| BU                                          | BUILDING ELEVATIONS |                             |  |  |
|                                             |                     |                             |  |  |
| Job 1                                       | Number              | 24.1264                     |  |  |
| Date                                        |                     | 2024.11.14                  |  |  |
|                                             |                     |                             |  |  |

## MATERIAL LEGEND:

- LAP SIDING DARK JAMES HARDIE (IRON GRAY)
- 2 LAP SIDING LIGHT JAMES HARDIE (COBBLE STONE)
- 3 LAP SIDING WOODTONE JAMES HARDIE (CASCADE SLATE)
- 4 LAP SIDING WOODTONE JAMES HARDIE (ASPEN RIDGE)
- 5 FASCIA JAMES HARDIE (IRON GRAY)
- 6 STACKED BOND BRICK BLACK (TWILIGHT ZONE 2127-10)
- 7 STACKED BOND BRICK PAINTED TO MATCH COBBLE STONE
- 8 BREEZE BLOCK
- 9 PANEL SIDING JAMES HARDIE (MATCH TO CASCADE SLATE) PANEL SIDING
- 10 - JAMES HARDIE (MATCH TO ASPEN RIDGE)