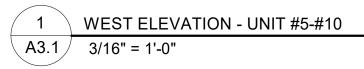

# Highland Townhouses

| Highland Townhouses                                     |                                                                                                               |                                                       |
|---------------------------------------------------------|---------------------------------------------------------------------------------------------------------------|-------------------------------------------------------|
| Zoning Bylaw No 12375                                   |                                                                                                               |                                                       |
| CURRENT ZONING: RU1                                     | REQUIRED                                                                                                      | PROVIDED                                              |
| PRINCIPLE USE                                           | MF2                                                                                                           | MF2                                                   |
|                                                         | TOWNHOUSE                                                                                                     | TOWNHOUSE                                             |
| PARCEL SIZE                                             | MINIMUM 900 M <sup>2</sup>                                                                                    | 2513 M <sup>2</sup>                                   |
| LOT WIDTH                                               | MINIMUM 20 M                                                                                                  | 36 m                                                  |
| LOT DEPTH                                               | MINIMUM 30 M                                                                                                  | 50 m                                                  |
| NET FLOOR AREA                                          | N/A                                                                                                           | 2058 M <sup>2</sup>                                   |
| GROSS FLOOR AREA                                        | N/A                                                                                                           | 2630 M <sup>2</sup>                                   |
| PARKADE FLOORPLATE                                      | N/A                                                                                                           | 849 M <sup>2</sup>                                    |
| MAIN FLOOR FLOORPLATE                                   | N/A                                                                                                           | 849 M <sup>2</sup>                                    |
| FLOOR AREA RATIO                                        | 1.0                                                                                                           | 0.82                                                  |
| IMPERMEABLE SURFACE AREA                                |                                                                                                               | 986 M2 - ASPHALT DRIVE AISLE + STAIRS                 |
| MAXIMUM LOT COVERAGE (BUILDINGS)                        | 55%                                                                                                           | 34%                                                   |
| MAXIMUM LOT COVERAGE (BUILDINGS & IMPERMEABLE SURFACES) | 80%                                                                                                           | 73%                                                   |
| MAXIMUM BUILDING HEIGHT                                 | 11M (3 STOREY)                                                                                                | MAX 10.1M (3 STOREY)                                  |
| SETBACKS (FRONT)                                        | FRONT YARD (WEST/SOUTH) - 3M - 9'-10 1/9"                                                                     | FRONT YARD - WEST/SOUTH (WEST/SOUTH) - 3M             |
| SETBACKS (REAR)                                         | REAR YARD (NORTH) - 4.5M - 14'-9 1/6"                                                                         | REAR YARD - NORTH (NO LANE) - 4.5M                    |
| SETBACKS (SIDE)                                         | SIDE YARD (EAST) - 3M - 9'-10 1/9"                                                                            | SIDE YARD - EAST (NO LANE) - 3M                       |
| SETBACKS (LANDSCAPE)                                    | 3M                                                                                                            | 3M                                                    |
| BUILDING FRONTAGE                                       | MAXIMUM 100M                                                                                                  | 24 m                                                  |
| ON A TRANSIT SUPPORTIVE CORRIDOR?                       | NO                                                                                                            | NO                                                    |
| WITHIN URBAN CORE / CORE AREA?                          | YES                                                                                                           | YES                                                   |
| LANE ACCESS?                                            | NO                                                                                                            | NO                                                    |
| ABUTS AN RU1, RU2, RU3, RU4 OR RU5 ZONE?                | YES                                                                                                           |                                                       |
| UNIT NUMBER                                             |                                                                                                               | 17 UNITS (5 3-BEDS & 12 2 BEDS)                       |
| PARKING REQUIREMENTS                                    | Min (1.4 x 12) + (1.6 X 5) = 24.8 stalls                                                                      |                                                       |
| VISITOR PARKING REQUIREMENTS                            | Min 0.14 spaces & Max 0.2 spaces per dwelling = 0.14 X 17 = 2.38 stalls                                       | ]                                                     |
| ACCESSIBLE PARKING                                      | 1 stall                                                                                                       |                                                       |
| TOTAL PARKING                                           | 27 stalls                                                                                                     | TOTAL 28 STALLS (INCLUDE 2 VISITORS AND 1 ACCESSIBLE) |
| MINIMUM BICYCLE PARKING REQUIRED                        | 0 LONG-TERM PARKING SPACE & 4 SHORT-TERM PARKING SPACE                                                        | 4 SHORT-TERM PARKING SPACE                            |
| LANDSCAPE AREA                                          | UP TO A MAX OF 3M LOCATED INTO A REQUIRED SETBACK                                                             | 356m <sup>2</sup>                                     |
| MINIMUM GROWING MEDIUM AREA                             | 356 X 75% = 267 m <sup>2</sup><br>(75% SOIL-BASED LANDSCAPING GROUNDCOVER IN LANDSCAPE AREAS)                 | 267 m <sup>2</sup>                                    |
| COMMON AND PRIVATE AMENITY SPACE                        | 15m <sup>2</sup> X 17 = 255m <sup>2</sup> (15 m <sup>2</sup> PER DWELLING UNIT WITH MORE THAN 1 BEDROOM)      | 273 m <sup>2</sup>                                    |
| PRIVATE BALCONY & PATIO AREA                            |                                                                                                               | 204 m <sup>2</sup>                                    |
| COMMON AMENITY SPACE                                    | 4m <sup>2</sup> X 17 = 68m <sup>2</sup> (4m <sup>2</sup> PER DWELLING UNIT WITHIN THE REQUIRED SETBACK AREAS) | 69 m <sup>2</sup>                                     |
|                                                         |                                                                                                               |                                                       |

### BLUEGREEN MATERIAL LEGEND: architecture in 1 LAP SIDING - DARK - JAMES HARDIE (IRON GRAY) #100-1353 Ellis Street Kelowna, BC V1Y 1Z9 2 LAP SIDING - LIGHT - JAMES HARDIE (COBBLE STONE) p:236.420.3550 www.bluegreenarchitecture.com 3 LAP SIDING - WOODTONE JAMES HARDIE (CASCADE SLATE) ISSUED FOR DP 4 LAP SIDING - WOODTONE JAMES HARDIE (ASPEN RIDGE) 5 FASCIA - JAMES HARDIE (IRON GRAY) - THIS DRAWING MUST NOT BE SCALED. 6 STACKED BOND BRICK - BLACK (TWILIGHT ZONE 2127-10) - VERIFY ALL DIMENSIONS AND DATUMS PRIOR TO COMMENCEMENT OF WORK. REPORT ALL ERRORS AND OMMISIONS TO THE ARCHITECT. 7 STACKED BOND BRICK - PAINTED TO MATCH COBBLE STONE - VARIATIONS AND MODIFICATIONS ARE NOT ALLOWED WITHOUT WRITTEN PERMISSION FROM THE ARCHITECT. 8 BREEZE BLOCK - THIS DRAWING IS THE EXCLUSIVE PROPERTY OF THE ARCHITECT. 9 PANEL SIDING - JAMES HARDIE (MATCH TO CASCADE SLATE) - ANY REPRODUCTION MUST BEAR THEIR NAME AS ARCHITECT. PANEL SIDING - JAMES HARDIE (MATCH TO ASPEN RIDGE) Client INNOCEPT DEVELOPMENTS.