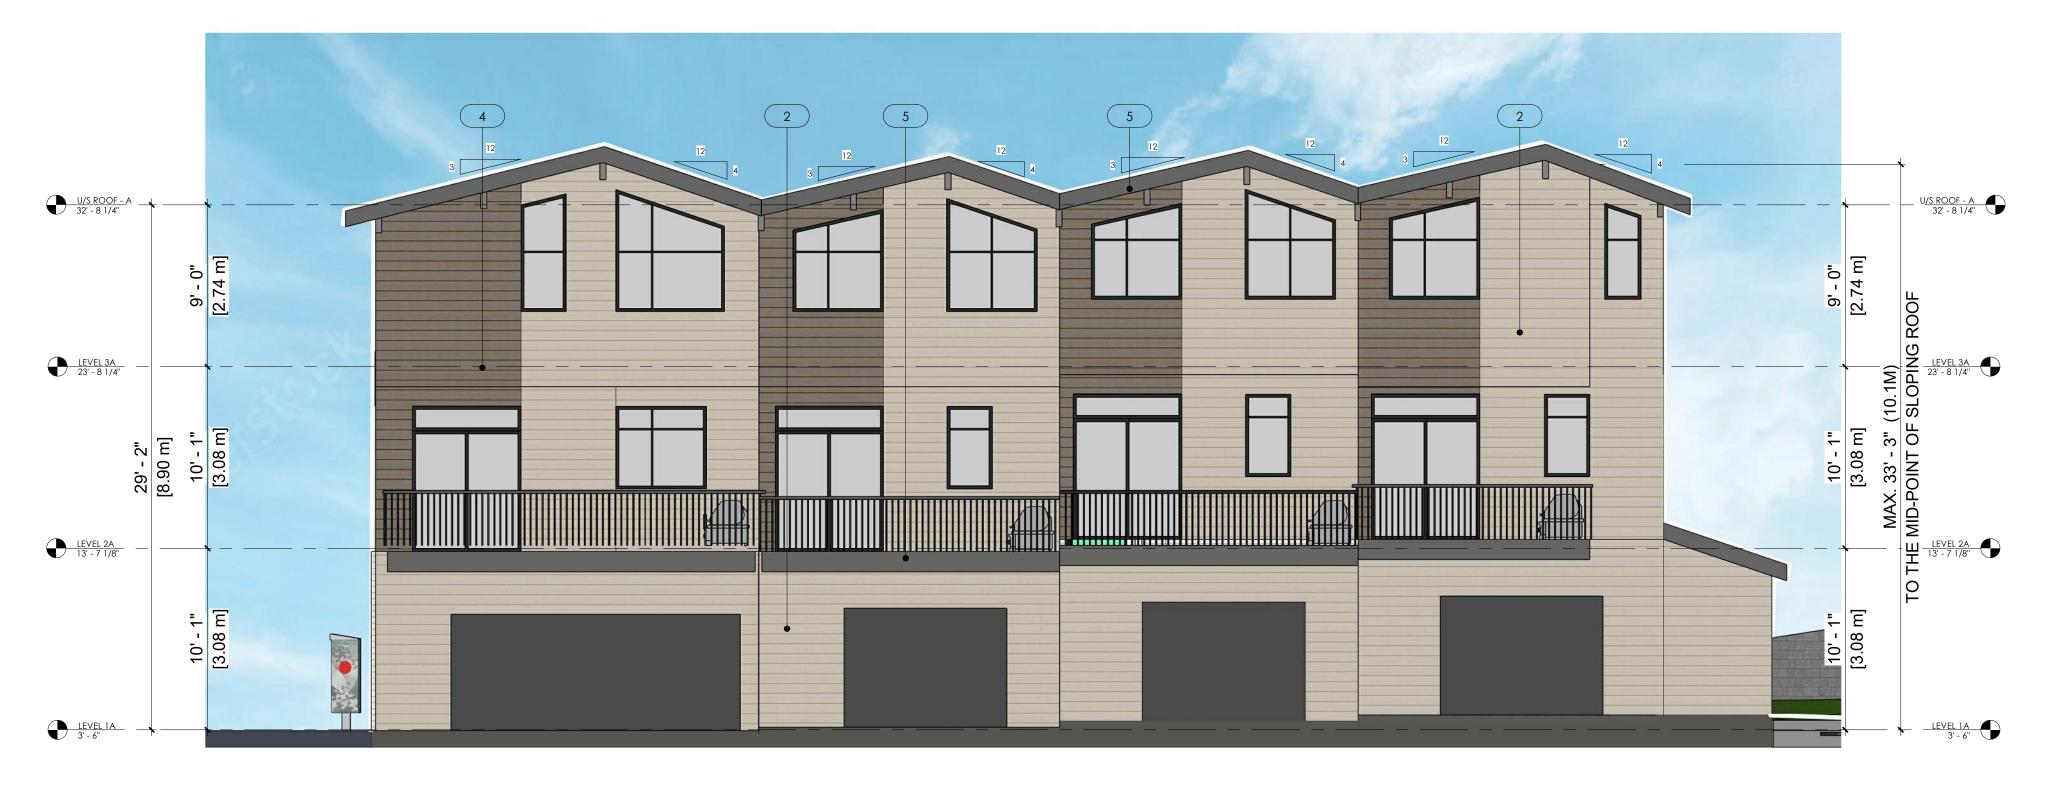

### BLUEGREEN MATERIAL LEGEND: architecture in 1 LAP SIDING - DARK - JAMES HARDIE (IRON GRAY) #100-1353 Ellis Street Kelowna, BC V1Y 1Z9 2 LAP SIDING - LIGHT - JAMES HARDIE (COBBLE STONE) p:236.420.3550 www.bluegreenarchitecture.com 3 LAP SIDING - WOODTONE JAMES HARDIE (CASCADE SLATE) ISSUED FOR DP 4 LAP SIDING - WOODTONE JAMES HARDIE (ASPEN RIDGE) 5 FASCIA - JAMES HARDIE (IRON GRAY) - THIS DRAWING MUST NOT BE SCALED. 6 STACKED BOND BRICK - BLACK (TWILIGHT ZONE 2127-10) - VERIFY ALL DIMENSIONS AND DATUMS PRIOR TO COMMENCEMENT OF WORK. REPORT ALL ERRORS AND OMMISIONS TO THE ARCHITECT. 7 STACKED BOND BRICK - PAINTED TO MATCH COBBLE STONE - VARIATIONS AND MODIFICATIONS ARE NOT ALLOWED WITHOUT WRITTEN PERMISSION FROM THE ARCHITECT. 8 BREEZE BLOCK - THIS DRAWING IS THE EXCLUSIVE PROPERTY OF THE ARCHITECT. 9 PANEL SIDING - JAMES HARDIE (MATCH TO CASCADE SLATE) - ANY REPRODUCTION MUST BEAR THEIR NAME AS ARCHITECT. PANEL SIDING - JAMES HARDIE (MATCH TO ASPEN RIDGE) Client INNOCEPT DEVELOPMENTS.

| MATE | ERIAL LEGEND:                                                                                                    | <b>BLUEGREEN</b><br>architecture in                                                                                                                         |
|------|------------------------------------------------------------------------------------------------------------------|-------------------------------------------------------------------------------------------------------------------------------------------------------------|
| 1    | LAP SIDING - DARK<br>- JAMES HARDIE (IRON GRAY)<br>LAP SIDING - LIGHT<br>- JAMES HARDIE (COBBLE STONE)           | #100-1353 Ellis Street<br>Kelowna, BC V1Y 129<br>p:236.420.3550<br>www.bluegreenarchitecture.com                                                            |
| 3    | LAP SIDING<br>- WOODTONE JAMES HARDIE (CASCADE SLATE)<br>LAP SIDING<br>- WOODTONE JAMES HARDIE (ASPEN RIDGE)     | issued for dp                                                                                                                                               |
| 5    | - JAMES HARDIE (IRON GRAY)<br>STACKED BOND BRICK<br>- BLACK (TWILIGHT ZONE 2127-10)                              | - THIS DRAWING MUST NOT BE SCALED.<br>- VERIFY ALL DIMENSIONS AND DATUMS<br>PRIOR TO COMMENCEMENT OF WORK.<br>REPORT ALL ERRORS AND OMMISIONS               |
| 7    | STACKED BOND BRICK<br>- PAINTED TO MATCH COBBLE STONE<br>BREEZE BLOCK                                            | TO THE ARCHITECT.<br>- VARIATIONS AND MODIFICATIONS ARE<br>NOT ALLOWED WITHOUT WRITTEN<br>PERMISSION FROM THE ARCHITECT.<br>- THIS DRAWING IS THE EXCLUSIVE |
| 9    | PANEL SIDING<br>- JAMES HARDIE (MATCH TO CASCADE SLATE)<br>PANEL SIDING<br>- JAMES HARDIE (MATCH TO ASPEN RIDGE) | PROPERTY OF THE ARCHITECT.<br>- ANY REPRODUCTION MUST BEAR THEIR<br>NAME AS ARCHITECT.<br>Client                                                            |

## MATERIAL LEGEND:

- LAP SIDING DARK JAMES HARDIE (IRON GRAY)
- 2 LAP SIDING LIGHT JAMES HARDIE (COBBLE STONE)
- 3 LAP SIDING WOODTONE JAMES HARDIE (CASCADE SLATE)
- 4 LAP SIDING WOODTONE JAMES HARDIE (ASPEN RIDGE)
- 5 FASCIA JAMES HARDIE (IRON GRAY)
- 6 STACKED BOND BRICK BLACK (TWILIGHT ZONE 2127-10)
- 7 STACKED BOND BRICK PAINTED TO MATCH COBBLE STONE
- 8 BREEZE BLOCK
- 9 PANEL SIDING JAMES HARDIE (MATCH TO CASCADE SLATE) PANEL SIDING
- 10 - JAMES HARDIE (MATCH TO ASPEN RIDGE)