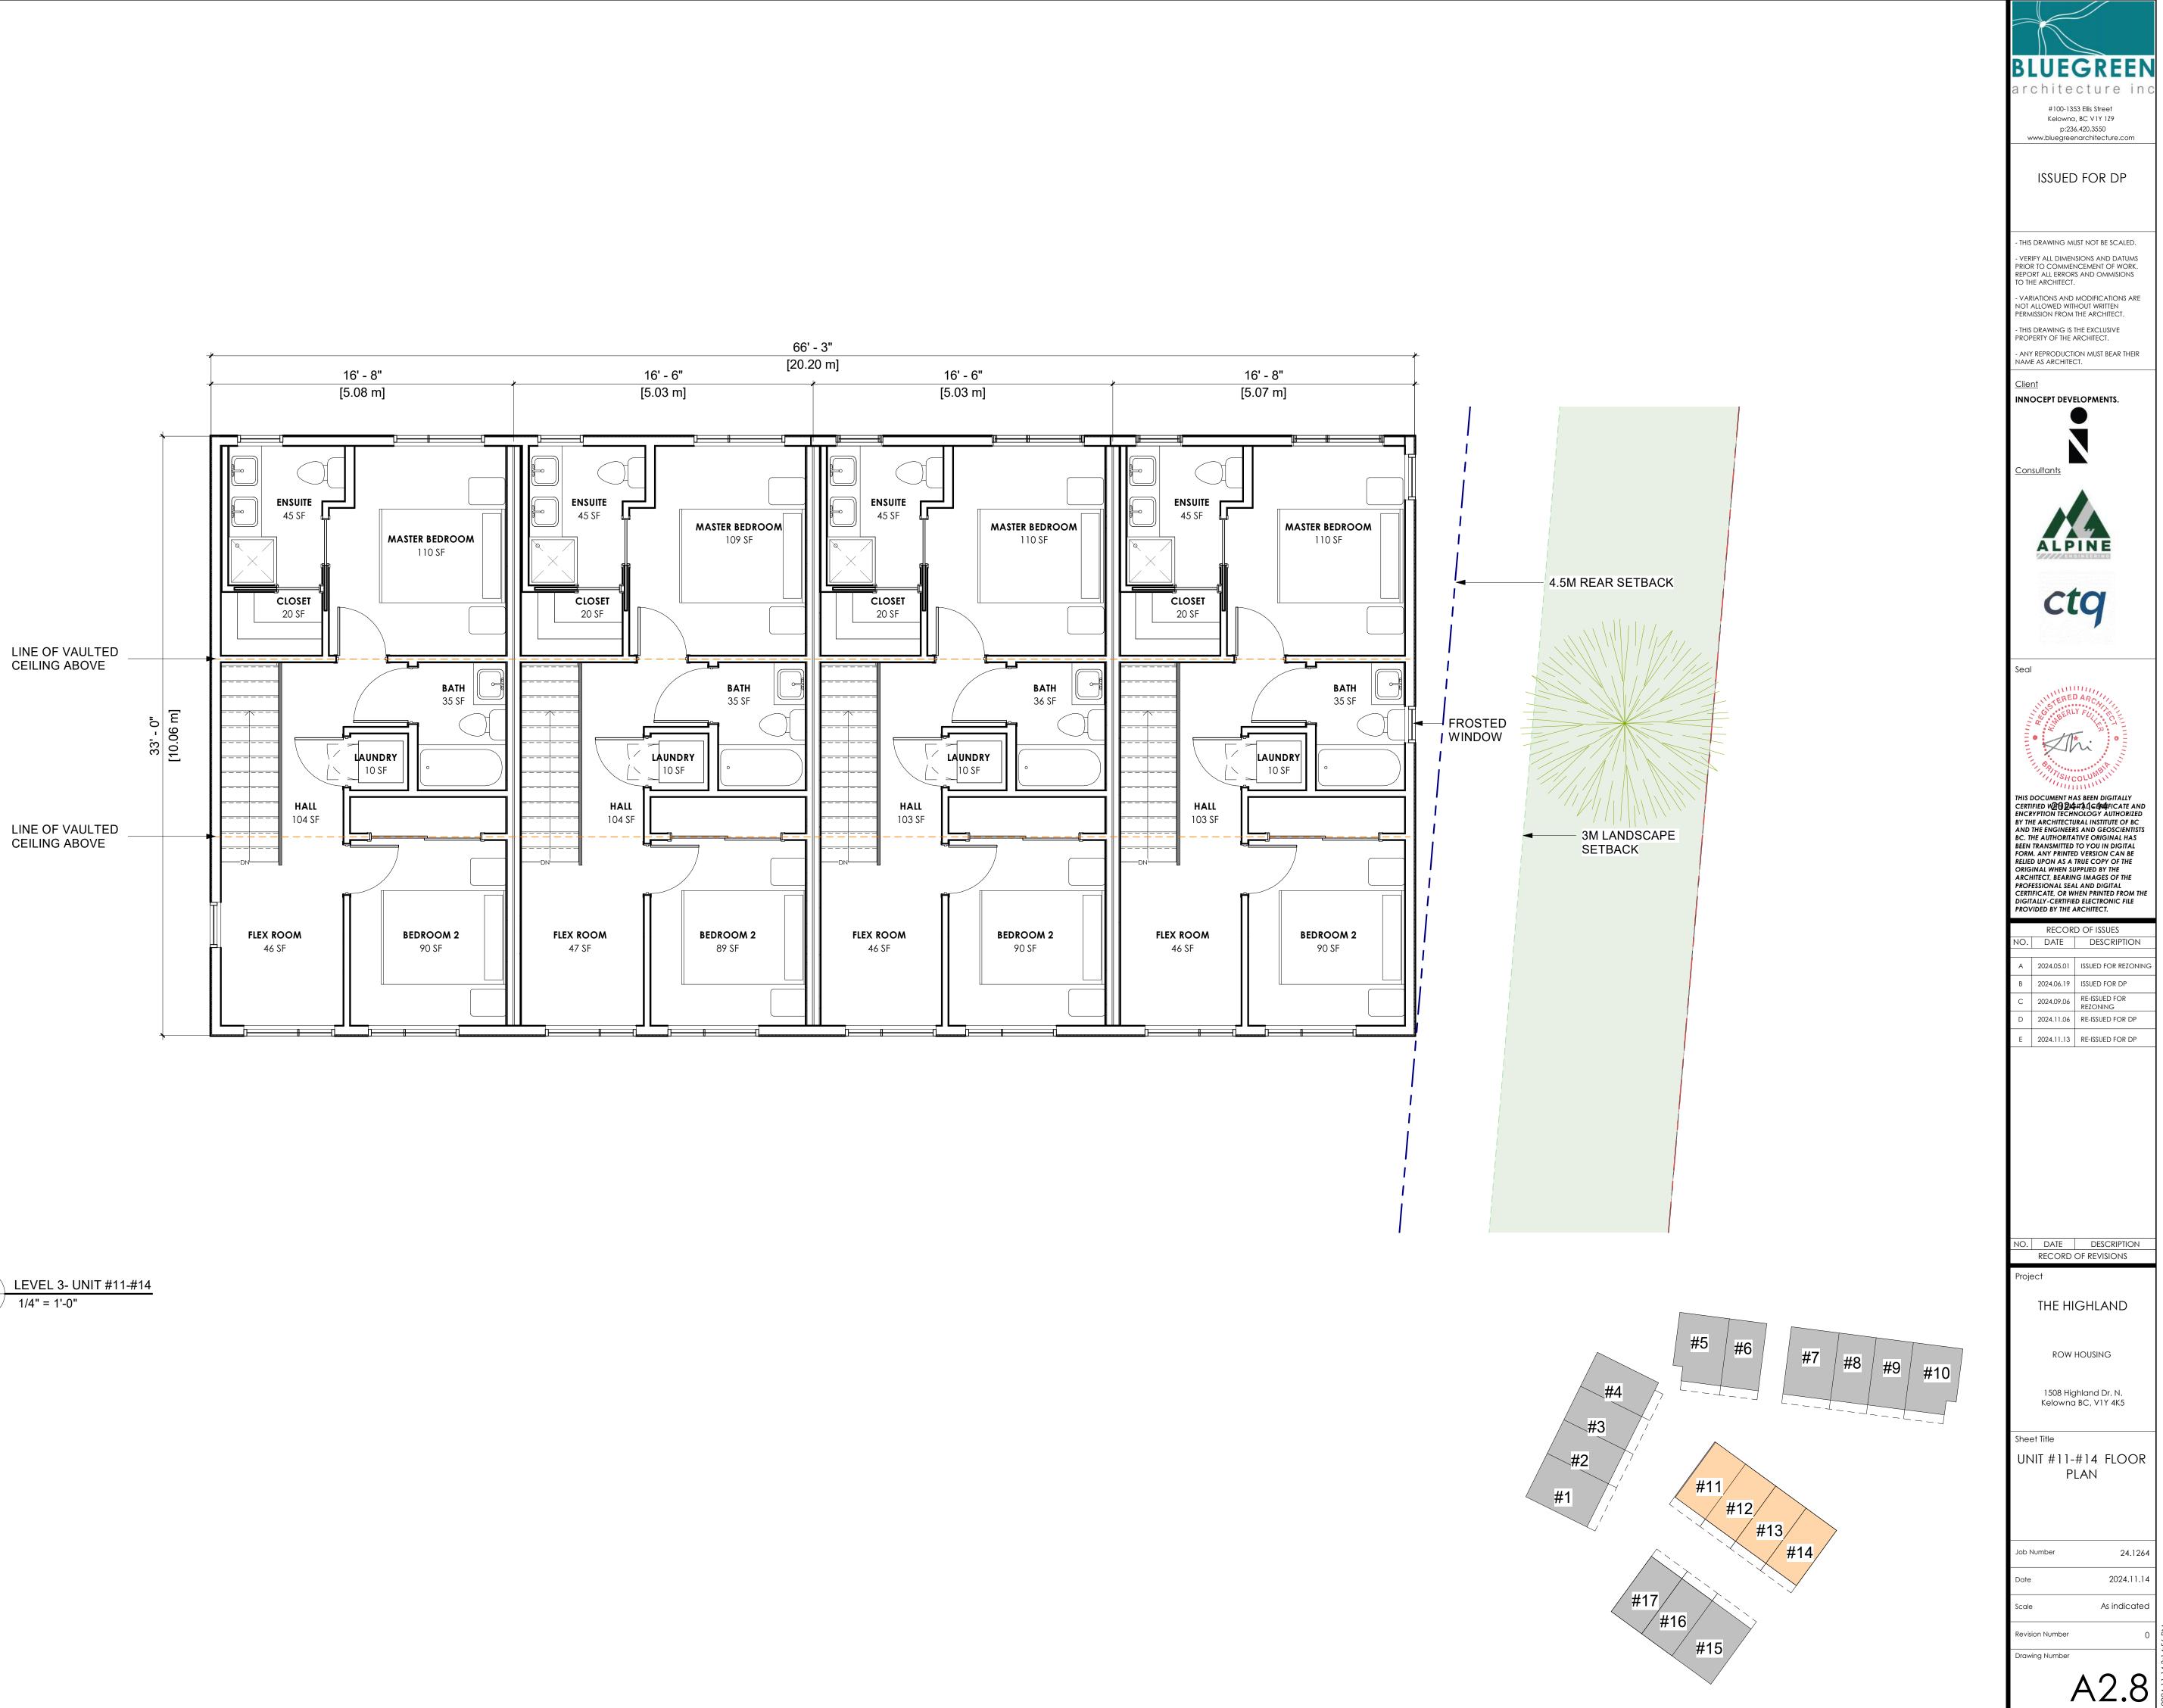

A2.0

1 LEVEL 1- UNIT #15-#17 A2.9 1/4" = 1'-0"

1 LEVEL 2- UNIT #15-#17 A2.10 1/4" = 1'-0"

Drawing Number

A2.11

#15