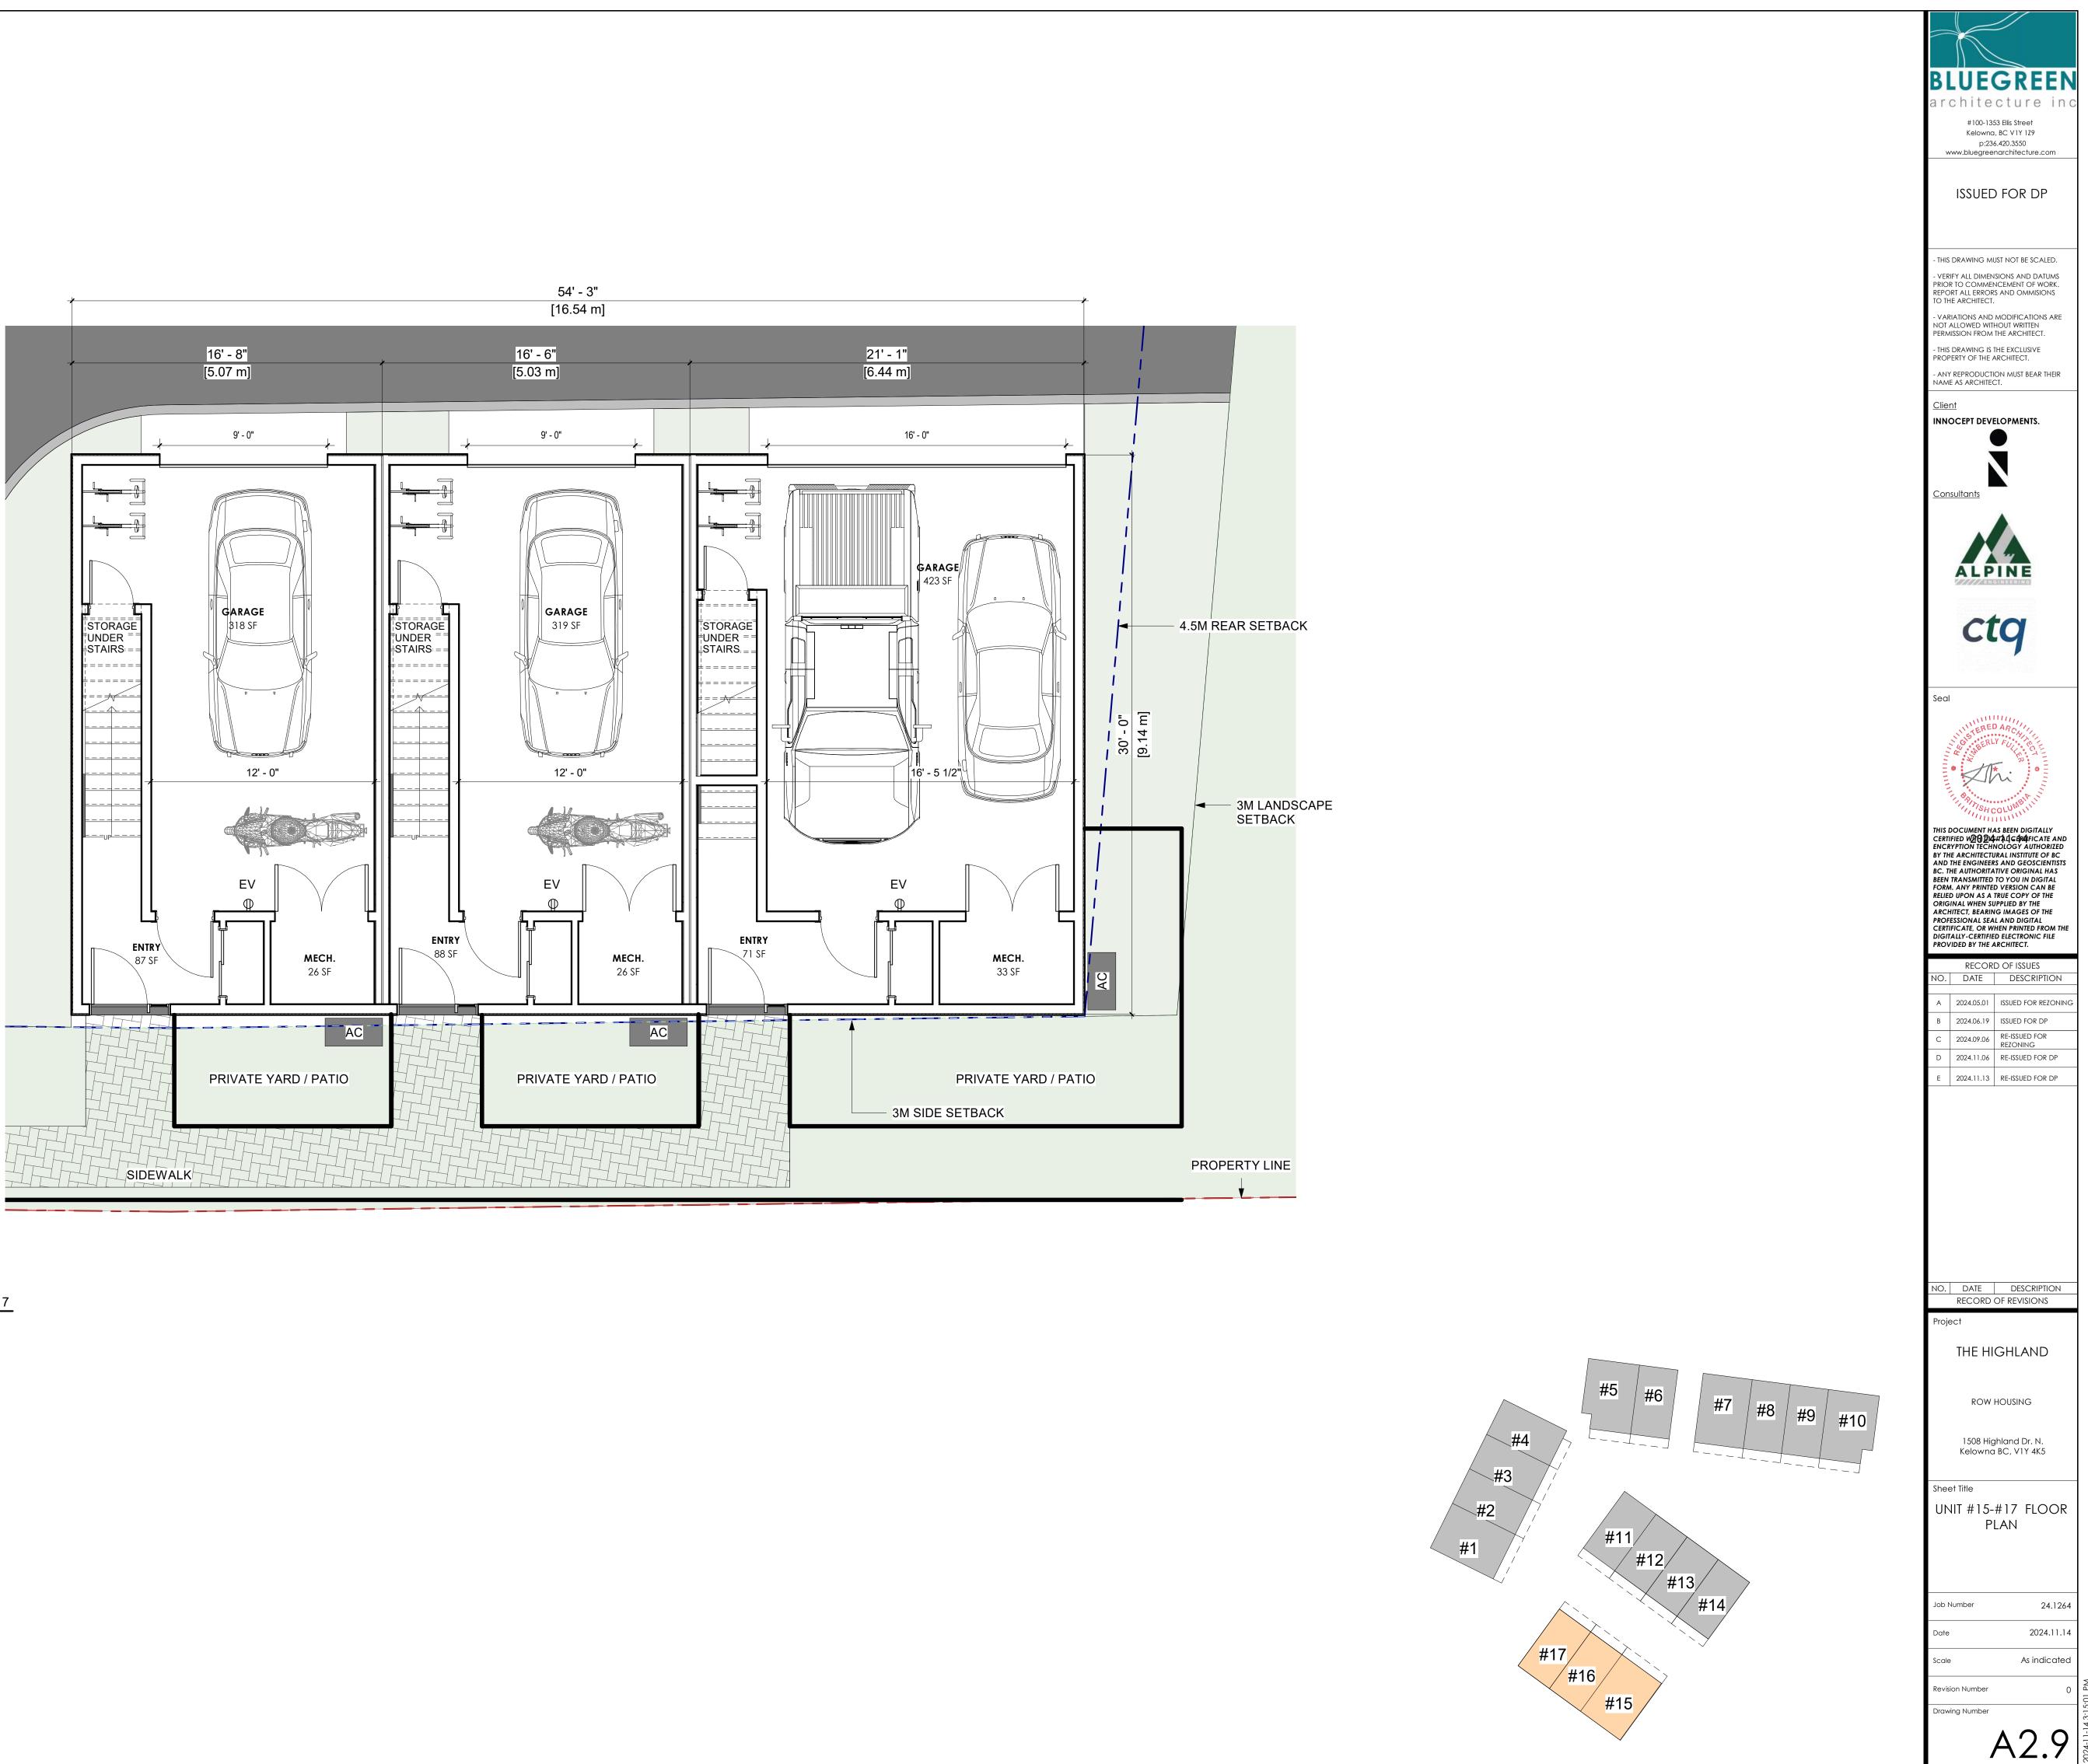

# Highland Townhouses

| Highland Townhouses                                     |                                                                                                               |                                                       |
|---------------------------------------------------------|---------------------------------------------------------------------------------------------------------------|-------------------------------------------------------|
| Zoning Bylaw No 12375                                   |                                                                                                               |                                                       |
| CURRENT ZONING: RU1                                     | REQUIRED                                                                                                      | PROVIDED                                              |
| PRINCIPLE USE                                           | MF2                                                                                                           | MF2                                                   |
|                                                         | TOWNHOUSE                                                                                                     | TOWNHOUSE                                             |
| PARCEL SIZE                                             | MINIMUM 900 M <sup>2</sup>                                                                                    | 2513 M <sup>2</sup>                                   |
| LOT WIDTH                                               | MINIMUM 20 M                                                                                                  | 36 m                                                  |
| LOT DEPTH                                               | MINIMUM 30 M                                                                                                  | 50 m                                                  |
| NET FLOOR AREA                                          | N/A                                                                                                           | 2058 M <sup>2</sup>                                   |
| GROSS FLOOR AREA                                        | N/A                                                                                                           | 2630 M <sup>2</sup>                                   |
| PARKADE FLOORPLATE                                      | N/A                                                                                                           | 849 M <sup>2</sup>                                    |
| MAIN FLOOR FLOORPLATE                                   | N/A                                                                                                           | 849 M <sup>2</sup>                                    |
| FLOOR AREA RATIO                                        | 1.0                                                                                                           | 0.82                                                  |
| IMPERMEABLE SURFACE AREA                                |                                                                                                               | 986 M2 - ASPHALT DRIVE AISLE + STAIRS                 |
| MAXIMUM LOT COVERAGE (BUILDINGS)                        | 55%                                                                                                           | 34%                                                   |
| MAXIMUM LOT COVERAGE (BUILDINGS & IMPERMEABLE SURFACES) | 80%                                                                                                           | 73%                                                   |
| MAXIMUM BUILDING HEIGHT                                 | 11M (3 STOREY)                                                                                                | MAX 10.1M (3 STOREY)                                  |
| SETBACKS (FRONT)                                        | FRONT YARD (WEST/SOUTH) - 3M - 9'-10 1/9"                                                                     | FRONT YARD - WEST/SOUTH (WEST/SOUTH) - 3M             |
| SETBACKS (REAR)                                         | REAR YARD (NORTH) - 4.5M - 14'-9 1/6"                                                                         | REAR YARD - NORTH (NO LANE) - 4.5M                    |
| SETBACKS (SIDE)                                         | SIDE YARD (EAST) - 3M - 9'-10 1/9"                                                                            | SIDE YARD - EAST (NO LANE) - 3M                       |
| SETBACKS (LANDSCAPE)                                    | 3M                                                                                                            | 3M                                                    |
| BUILDING FRONTAGE                                       | MAXIMUM 100M                                                                                                  | 24 m                                                  |
| ON A TRANSIT SUPPORTIVE CORRIDOR?                       | NO                                                                                                            | NO                                                    |
| WITHIN URBAN CORE / CORE AREA?                          | YES                                                                                                           | YES                                                   |
| LANE ACCESS?                                            | NO                                                                                                            | NO                                                    |
| ABUTS AN RU1, RU2, RU3, RU4 OR RU5 ZONE?                | YES                                                                                                           |                                                       |
| UNIT NUMBER                                             |                                                                                                               | 17 UNITS (5 3-BEDS & 12 2 BEDS)                       |
| PARKING REQUIREMENTS                                    | Min (1.4 x 12) + (1.6 X 5) = 24.8 stalls                                                                      |                                                       |
| VISITOR PARKING REQUIREMENTS                            | Min 0.14 spaces & Max 0.2 spaces per dwelling = 0.14 X 17 = 2.38 stalls                                       | ]                                                     |
| ACCESSIBLE PARKING                                      | 1 stall                                                                                                       |                                                       |
| TOTAL PARKING                                           | 27 stalls                                                                                                     | TOTAL 28 STALLS (INCLUDE 2 VISITORS AND 1 ACCESSIBLE) |
| MINIMUM BICYCLE PARKING REQUIRED                        | 0 LONG-TERM PARKING SPACE & 4 SHORT-TERM PARKING SPACE                                                        | 4 SHORT-TERM PARKING SPACE                            |
| LANDSCAPE AREA                                          | UP TO A MAX OF 3M LOCATED INTO A REQUIRED SETBACK                                                             | 356m <sup>2</sup>                                     |
| MINIMUM GROWING MEDIUM AREA                             | 356 X 75% = 267 m <sup>2</sup><br>(75% SOIL-BASED LANDSCAPING GROUNDCOVER IN LANDSCAPE AREAS)                 | 267 m <sup>2</sup>                                    |
| COMMON AND PRIVATE AMENITY SPACE                        | 15m <sup>2</sup> X 17 = 255m <sup>2</sup> (15 m <sup>2</sup> PER DWELLING UNIT WITH MORE THAN 1 BEDROOM)      | 273 m <sup>2</sup>                                    |
| PRIVATE BALCONY & PATIO AREA                            |                                                                                                               | 204 m <sup>2</sup>                                    |
| COMMON AMENITY SPACE                                    | 4m <sup>2</sup> X 17 = 68m <sup>2</sup> (4m <sup>2</sup> PER DWELLING UNIT WITHIN THE REQUIRED SETBACK AREAS) | 69 m <sup>2</sup>                                     |
|                                                         |                                                                                                               |                                                       |