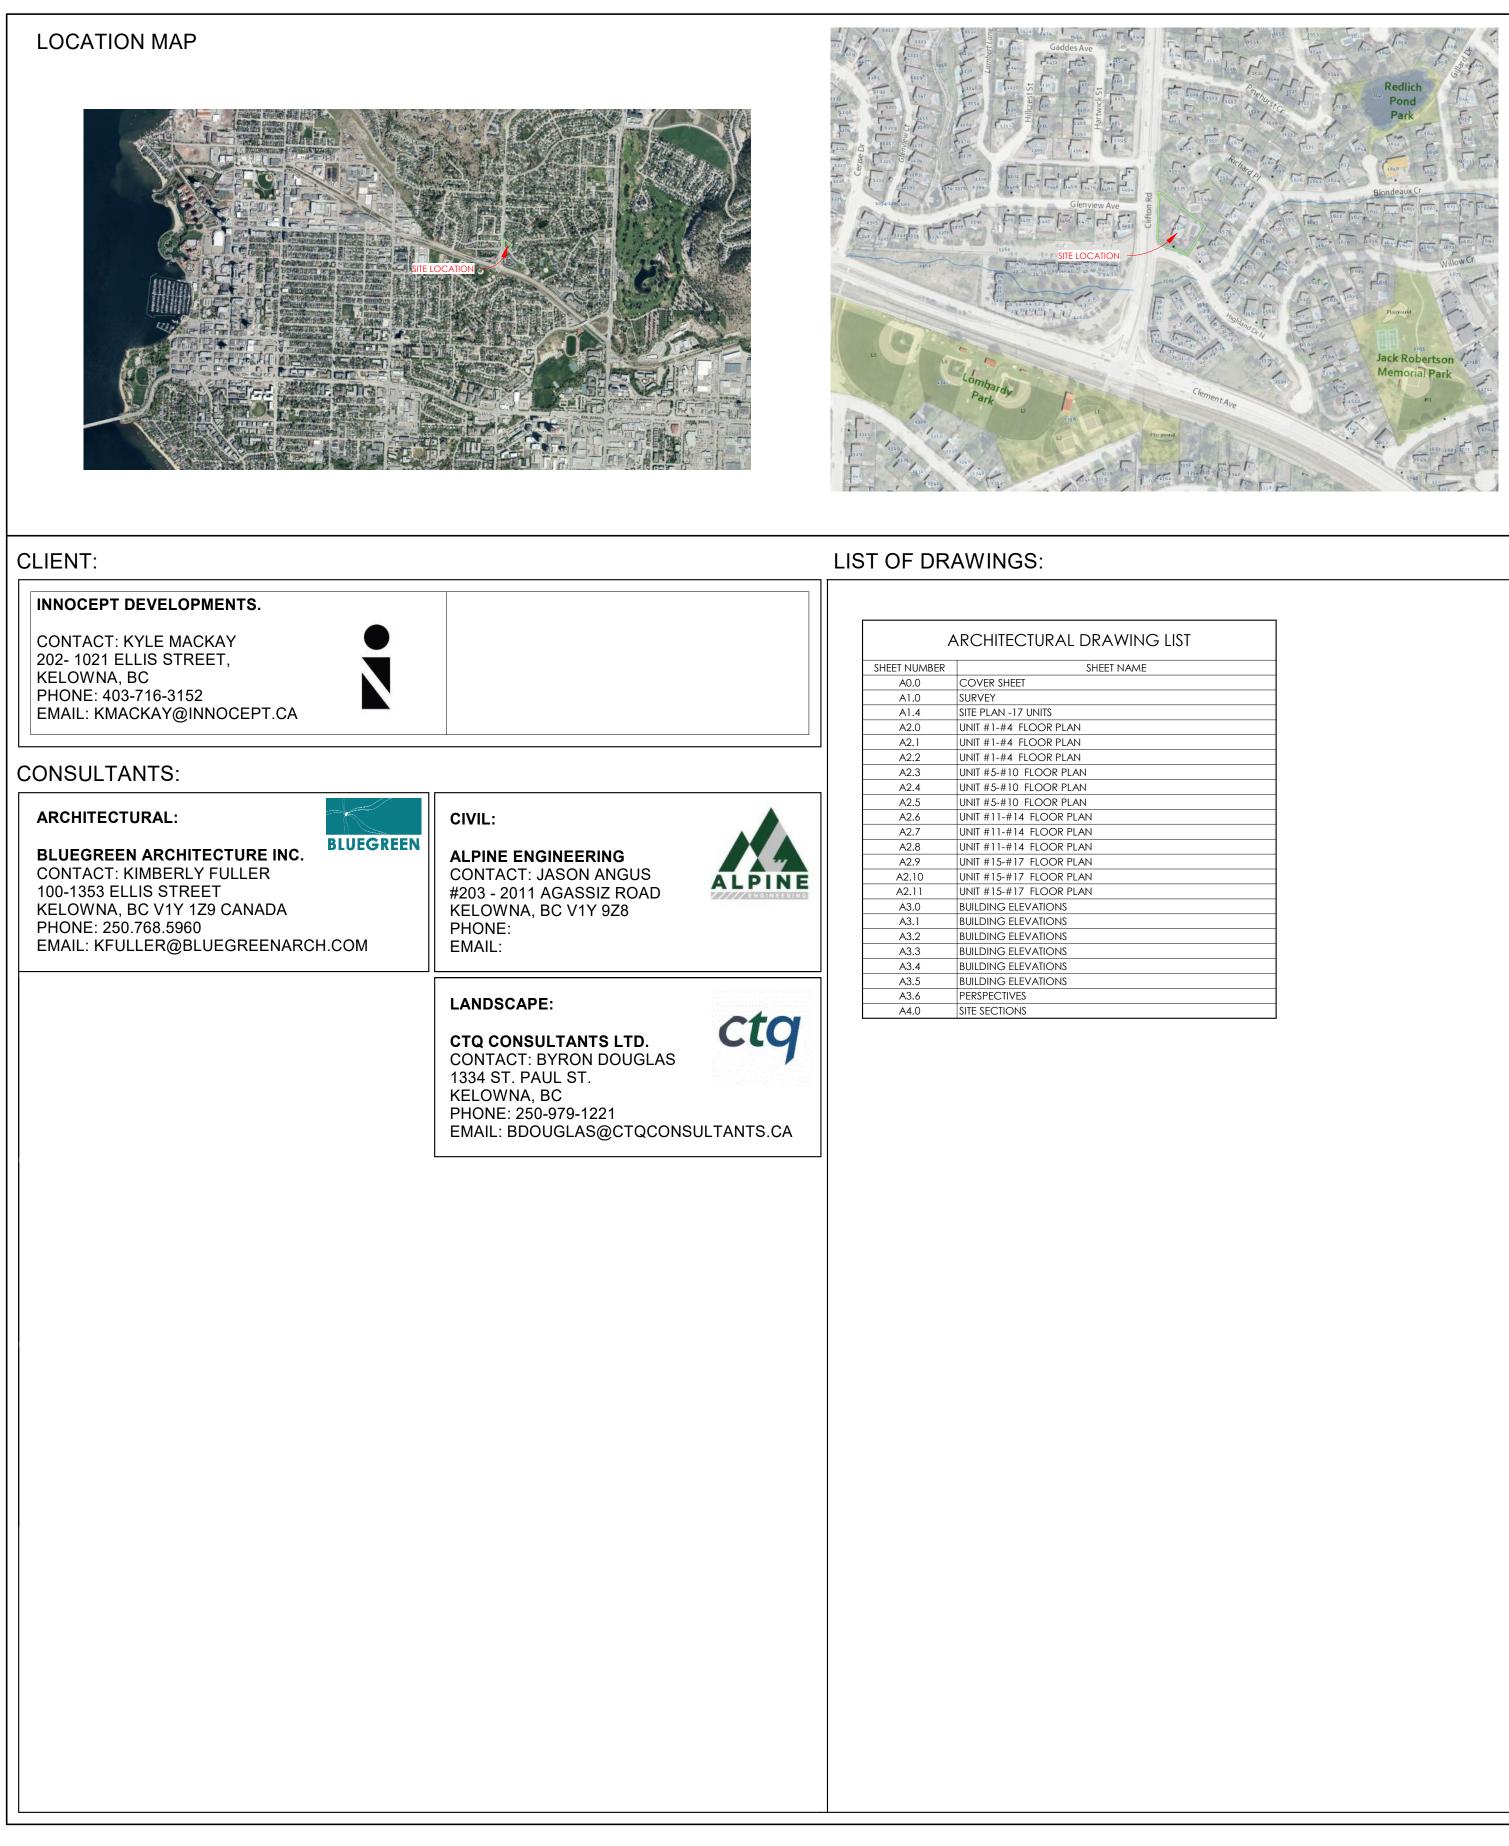

# THE HIGHLAND

**ISSUED FOR DP** 2024.11.13

1508 Highland Dr. N. Kelowna BC, V1Y 4K5 PLAN KAP21281 LOT 1 SECTION 29 TOWNSHIP 26 EXC EPT PLAN KAP85729.

| ECTURAL DRAWING LIST |
|----------------------|
| Sheet Name           |
| EET                  |
|                      |
| 17 UNITS             |
| FLOOR PLAN           |
| FLOOR PLAN           |
| FLOOR PLAN           |
| 0 FLOOR PLAN         |
| 0 FLOOR PLAN         |
| 0 FLOOR PLAN         |
| 14 FLOOR PLAN        |
| 14 FLOOR PLAN        |
| 14 FLOOR PLAN        |
| 17 FLOOR PLAN        |
| 17 FLOOR PLAN        |
| 17 FLOOR PLAN        |
| ELEVATIONS           |
| VES                  |
| ONS                  |
|                      |