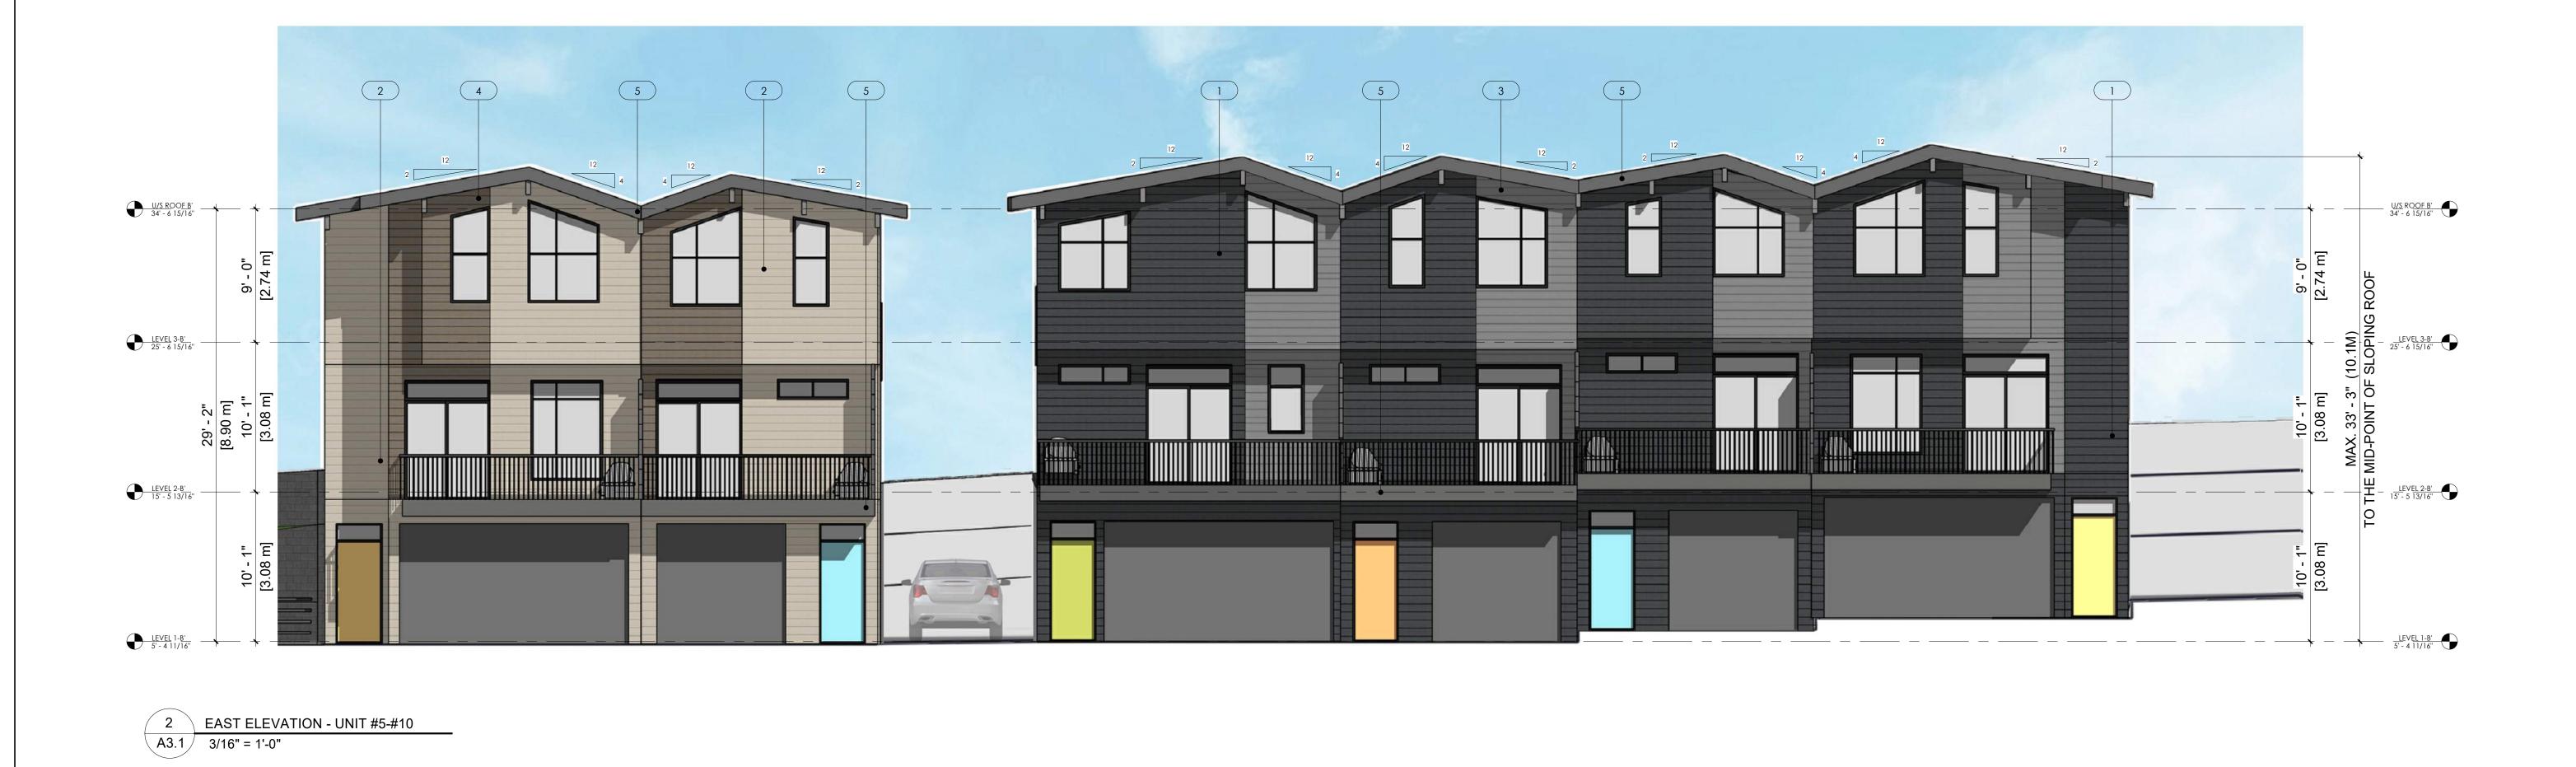

### BLUEGREEN MATERIAL LEGEND: architecture in 1 LAP SIDING - DARK - JAMES HARDIE (IRON GRAY) #100-1353 Ellis Street Kelowna, BC V1Y 1Z9 2 LAP SIDING - LIGHT - JAMES HARDIE (COBBLE STONE) p:236.420.3550 www.bluegreenarchitecture.com 3 LAP SIDING - WOODTONE JAMES HARDIE (CASCADE SLATE) ISSUED FOR DP 4 LAP SIDING - WOODTONE JAMES HARDIE (ASPEN RIDGE) 5 FASCIA - JAMES HARDIE (IRON GRAY) - THIS DRAWING MUST NOT BE SCALED. 6 STACKED BOND BRICK - BLACK (TWILIGHT ZONE 2127-10) - VERIFY ALL DIMENSIONS AND DATUMS PRIOR TO COMMENCEMENT OF WORK. REPORT ALL ERRORS AND OMMISIONS TO THE ARCHITECT. 7 STACKED BOND BRICK - PAINTED TO MATCH COBBLE STONE - VARIATIONS AND MODIFICATIONS ARE NOT ALLOWED WITHOUT WRITTEN PERMISSION FROM THE ARCHITECT. 8 BREEZE BLOCK - THIS DRAWING IS THE EXCLUSIVE PROPERTY OF THE ARCHITECT. 9 PANEL SIDING - JAMES HARDIE (MATCH TO CASCADE SLATE) - ANY REPRODUCTION MUST BEAR THEIR NAME AS ARCHITECT. PANEL SIDING - JAMES HARDIE (MATCH TO ASPEN RIDGE) Client INNOCEPT DEVELOPMENTS.

| MATE | ERIAL LEGEND:                                                                                                    | <b>BLUEGREEN</b><br>architecture in                                                                                                                         |
|------|------------------------------------------------------------------------------------------------------------------|-------------------------------------------------------------------------------------------------------------------------------------------------------------|
| 1    | LAP SIDING - DARK<br>- JAMES HARDIE (IRON GRAY)<br>LAP SIDING - LIGHT<br>- JAMES HARDIE (COBBLE STONE)           | #100-1353 Ellis Street<br>Kelowna, BC V1Y 129<br>p:236.420.3550<br>www.bluegreenarchitecture.com                                                            |
| 3    | LAP SIDING<br>- WOODTONE JAMES HARDIE (CASCADE SLATE)<br>LAP SIDING<br>- WOODTONE JAMES HARDIE (ASPEN RIDGE)     | issued for dp                                                                                                                                               |
| 5    | - JAMES HARDIE (IRON GRAY)<br>STACKED BOND BRICK<br>- BLACK (TWILIGHT ZONE 2127-10)                              | - THIS DRAWING MUST NOT BE SCALED.<br>- VERIFY ALL DIMENSIONS AND DATUMS<br>PRIOR TO COMMENCEMENT OF WORK.<br>REPORT ALL ERRORS AND OMMISIONS               |
| 7    | STACKED BOND BRICK<br>- PAINTED TO MATCH COBBLE STONE<br>BREEZE BLOCK                                            | TO THE ARCHITECT.<br>- VARIATIONS AND MODIFICATIONS ARE<br>NOT ALLOWED WITHOUT WRITTEN<br>PERMISSION FROM THE ARCHITECT.<br>- THIS DRAWING IS THE EXCLUSIVE |
| 9    | PANEL SIDING<br>- JAMES HARDIE (MATCH TO CASCADE SLATE)<br>PANEL SIDING<br>- JAMES HARDIE (MATCH TO ASPEN RIDGE) | PROPERTY OF THE ARCHITECT.<br>- ANY REPRODUCTION MUST BEAR THEIR<br>NAME AS ARCHITECT.<br>Client                                                            |

## MATERIAL LEGEND:

- LAP SIDING DARK JAMES HARDIE (IRON GRAY)
- 2 LAP SIDING LIGHT JAMES HARDIE (COBBLE STONE)
- 3 LAP SIDING WOODTONE JAMES HARDIE (CASCADE SLATE)
- 4 LAP SIDING WOODTONE JAMES HARDIE (ASPEN RIDGE)
- 5 FASCIA JAMES HARDIE (IRON GRAY)
- 6 STACKED BOND BRICK BLACK (TWILIGHT ZONE 2127-10)
- 7 STACKED BOND BRICK PAINTED TO MATCH COBBLE STONE
- 8 BREEZE BLOCK
- 9 PANEL SIDING JAMES HARDIE (MATCH TO CASCADE SLATE) PANEL SIDING
- 10 - JAMES HARDIE (MATCH TO ASPEN RIDGE)