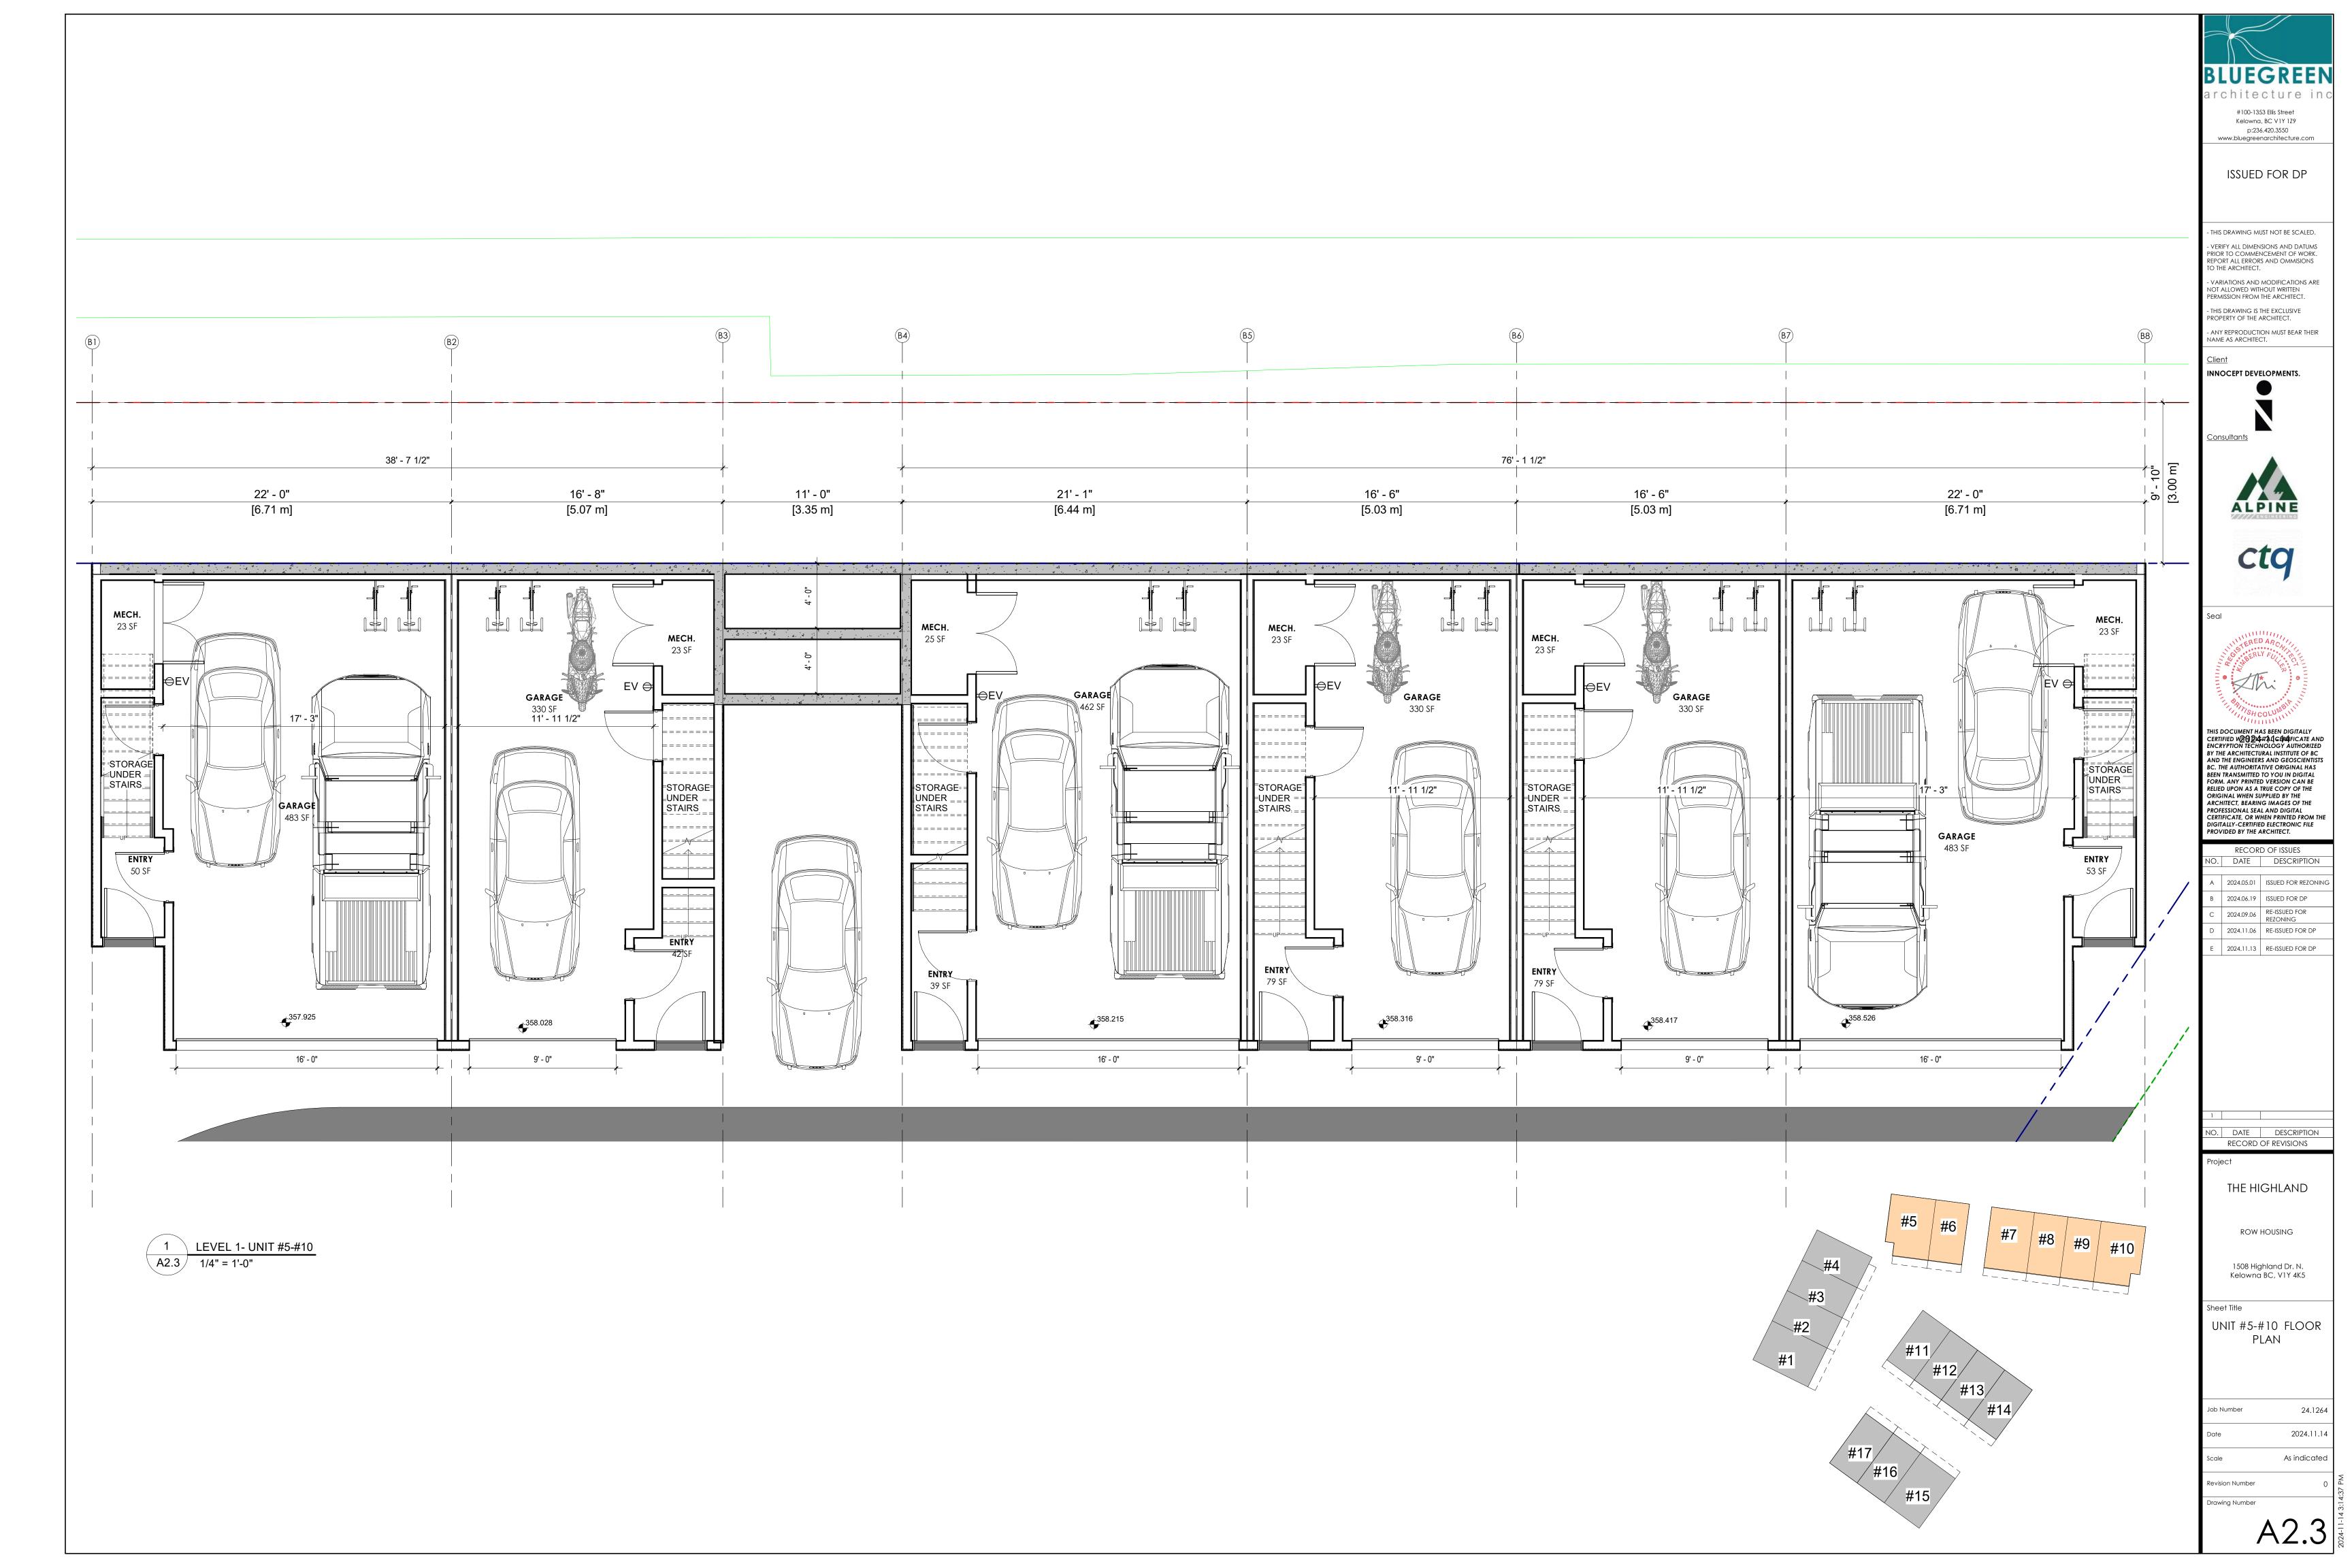

|                                                                                                                                                                                             |                                                                                                         |                                                                                   |





A2.0





























1 LEVEL 1- UNIT #15-#17 A2.9 1/4" = 1'-0"



1 LEVEL 2- UNIT #15-#17 A2.10 1/4" = 1'-0"











Drawing Number

A2.11

#15









### BLUEGREEN MATERIAL LEGEND: architecture in 1 LAP SIDING - DARK - JAMES HARDIE (IRON GRAY) #100-1353 Ellis Street Kelowna, BC V1Y 1Z9 2 LAP SIDING - LIGHT - JAMES HARDIE (COBBLE STONE) p:236.420.3550 www.bluegreenarchitecture.com 3 LAP SIDING - WOODTONE JAMES HARDIE (CASCADE SLATE) ISSUED FOR DP 4 LAP SIDING - WOODTONE JAMES HARDIE (ASPEN RIDGE) 5 FASCIA - JAMES HARDIE (IRON GRAY) - THIS DRAWING MUST NOT BE SCALED. 6 STACKED BOND BRICK - BLACK (TWILIGHT ZONE 2127-10) - VERIFY ALL DIMENSIONS AND DATUMS PRIOR TO COMMENCEMENT OF WORK. REPORT ALL ERRORS AND OMMISIONS TO THE ARCHITECT. 7 STACKED BOND BRICK - PAINTED TO MATCH COBBLE STONE -