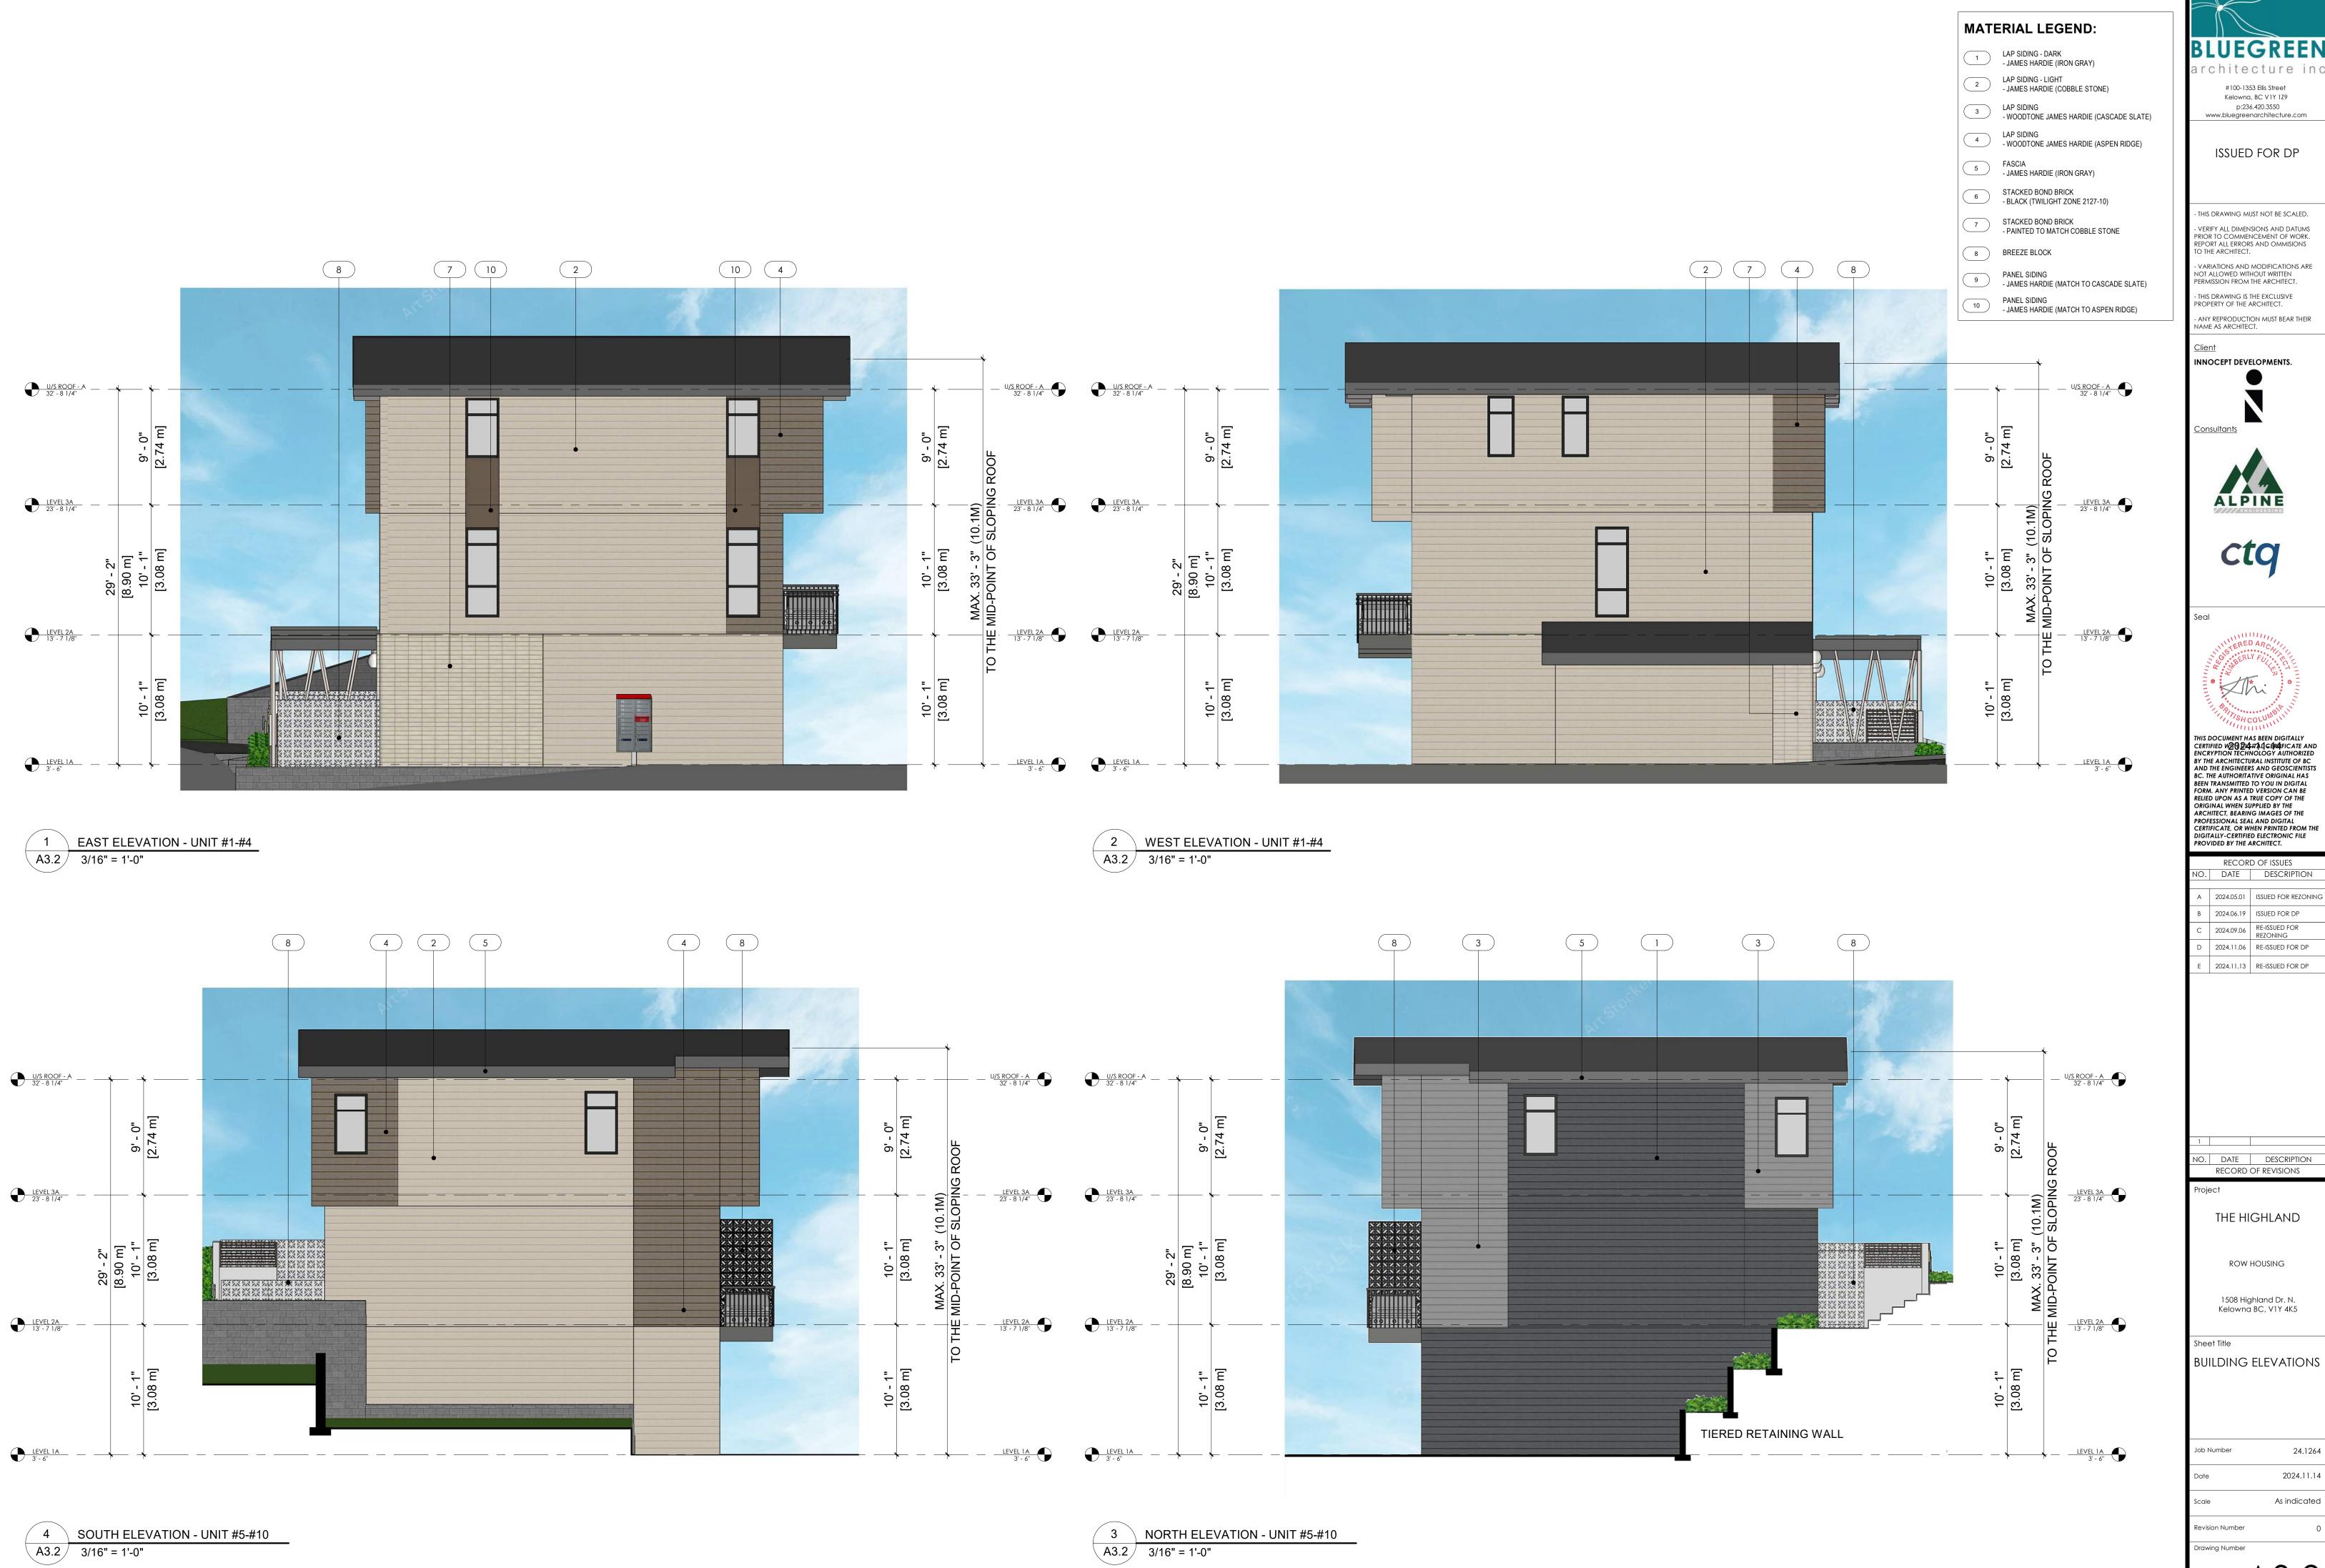

### BLUEGREEN MATERIAL LEGEND: architecture in 1 LAP SIDING - DARK - JAMES HARDIE (IRON GRAY) #100-1353 Ellis Street Kelowna, BC V1Y 1Z9 2 LAP SIDING - LIGHT - JAMES HARDIE (COBBLE STONE) p:236.420.3550 www.bluegreenarchitecture.com 3 LAP SIDING - WOODTONE JAMES HARDIE (CASCADE SLATE) ISSUED FOR DP 4 LAP SIDING - WOODTONE JAMES HARDIE (ASPEN RIDGE) 5 FASCIA - JAMES HARDIE (IRON GRAY) - THIS DRAWING MUST NOT BE SCALED. 6 STACKED BOND BRICK - BLACK (TWILIGHT ZONE 2127-10) - VERIFY ALL DIMENSIONS AND DATUMS PRIOR TO COMMENCEMENT OF WORK. REPORT ALL ERRORS AND OMMISIONS TO THE ARCHITECT. 7 STACKED BOND BRICK - PAINTED TO MATCH COBBLE STONE - VARIATIONS AND MODIFICATIONS ARE NOT ALLOWED WITHOUT WRITTEN PERMISSION FROM THE ARCHITECT. 8 BREEZE BLOCK - THIS DRAWING IS THE EXCLUSIVE PROPERTY OF THE ARCHITECT. 9 PANEL SIDING - JAMES HARDIE (MATCH TO CASCADE SLATE) - ANY REPRODUCTION MUST BEAR THEIR NAME AS ARCHITECT. PANEL SIDING - JAMES HARDIE (MATCH TO ASPEN RIDGE) Client INNOCEPT DEVELOPMENTS.

| MATE | ERIAL LEGEND:                                                                                                    | <b>BLUEGREEN</b><br>architecture in                                                                                                                         |
|------|------------------------------------------------------------------------------------------------------------------|-------------------------------------------------------------------------------------------------------------------------------------------------------------|
| 1    | LAP SIDING - DARK<br>- JAMES HARDIE (IRON GRAY)<br>LAP SIDING - LIGHT<br>- JAMES HARDIE (COBBLE STONE)           | #100-1353 Ellis Street<br>Kelowna, BC V1Y 129<br>p:236.420.3550<br>www.bluegreenarchitecture.com                                                            |
| 3    | LAP SIDING<br>- WOODTONE JAMES HARDIE (CASCADE SLATE)<br>LAP SIDING<br>- WOODTONE JAMES HARDIE (ASPEN RIDGE)     | issued for dp                                                                                                                                               |
| 5    | - JAMES HARDIE (IRON GRAY)<br>STACKED BOND BRICK<br>- BLACK (TWILIGHT ZONE 2127-10)                              | - THIS DRAWING MUST NOT BE SCALED.<br>- VERIFY ALL DIMENSIONS AND DATUMS<br>PRIOR TO COMMENCEMENT OF WORK.<br>REPORT ALL ERRORS AND OMMISIONS               |
| 7    | STACKED BOND BRICK<br>- PAINTED TO MATCH COBBLE STONE<br>BREEZE BLOCK                                            | TO THE ARCHITECT.<br>- VARIATIONS AND MODIFICATIONS ARE<br>NOT ALLOWED WITHOUT WRITTEN<br>PERMISSION FROM THE ARCHITECT.<br>- THIS DRAWING IS THE EXCLUSIVE |
| 9    | PANEL SIDING<br>- JAMES HARDIE (MATCH TO CASCADE SLATE)<br>PANEL SIDING<br>- JAMES HARDIE (MATCH TO ASPEN RIDGE) | PROPERTY OF THE ARCHITECT.<br>- ANY REPRODUCTION MUST BEAR THEIR<br>NAME AS ARCHITECT.<br>Client                                                            |

## MATERIAL LEGEND:

- LAP SIDING DARK JAMES HARDIE (IRON GRAY)
- 2 LAP SIDING LIGHT JAMES HARDIE (COBBLE STONE)
- 3 LAP SIDING WOODTONE JAMES HARDIE (CASCADE SLATE)
- 4 LAP SIDING WOODTONE JAMES HARDIE (ASPEN RIDGE)
- 5 FASCIA JAMES HARDIE (IRON GRAY)
- 6 STACKED BOND BRICK BLACK (TWILIGHT ZONE 2127-10)
- 7 STACKED BOND BRICK PAINTED TO MATCH COBBLE STONE
- 8 BREEZE BLOCK
- 9 PANEL SIDING JAMES HARDIE (MATCH TO CASCADE SLATE) PANEL SIDING
- 10 - JAMES HARDIE (MATCH TO ASPEN RIDGE)