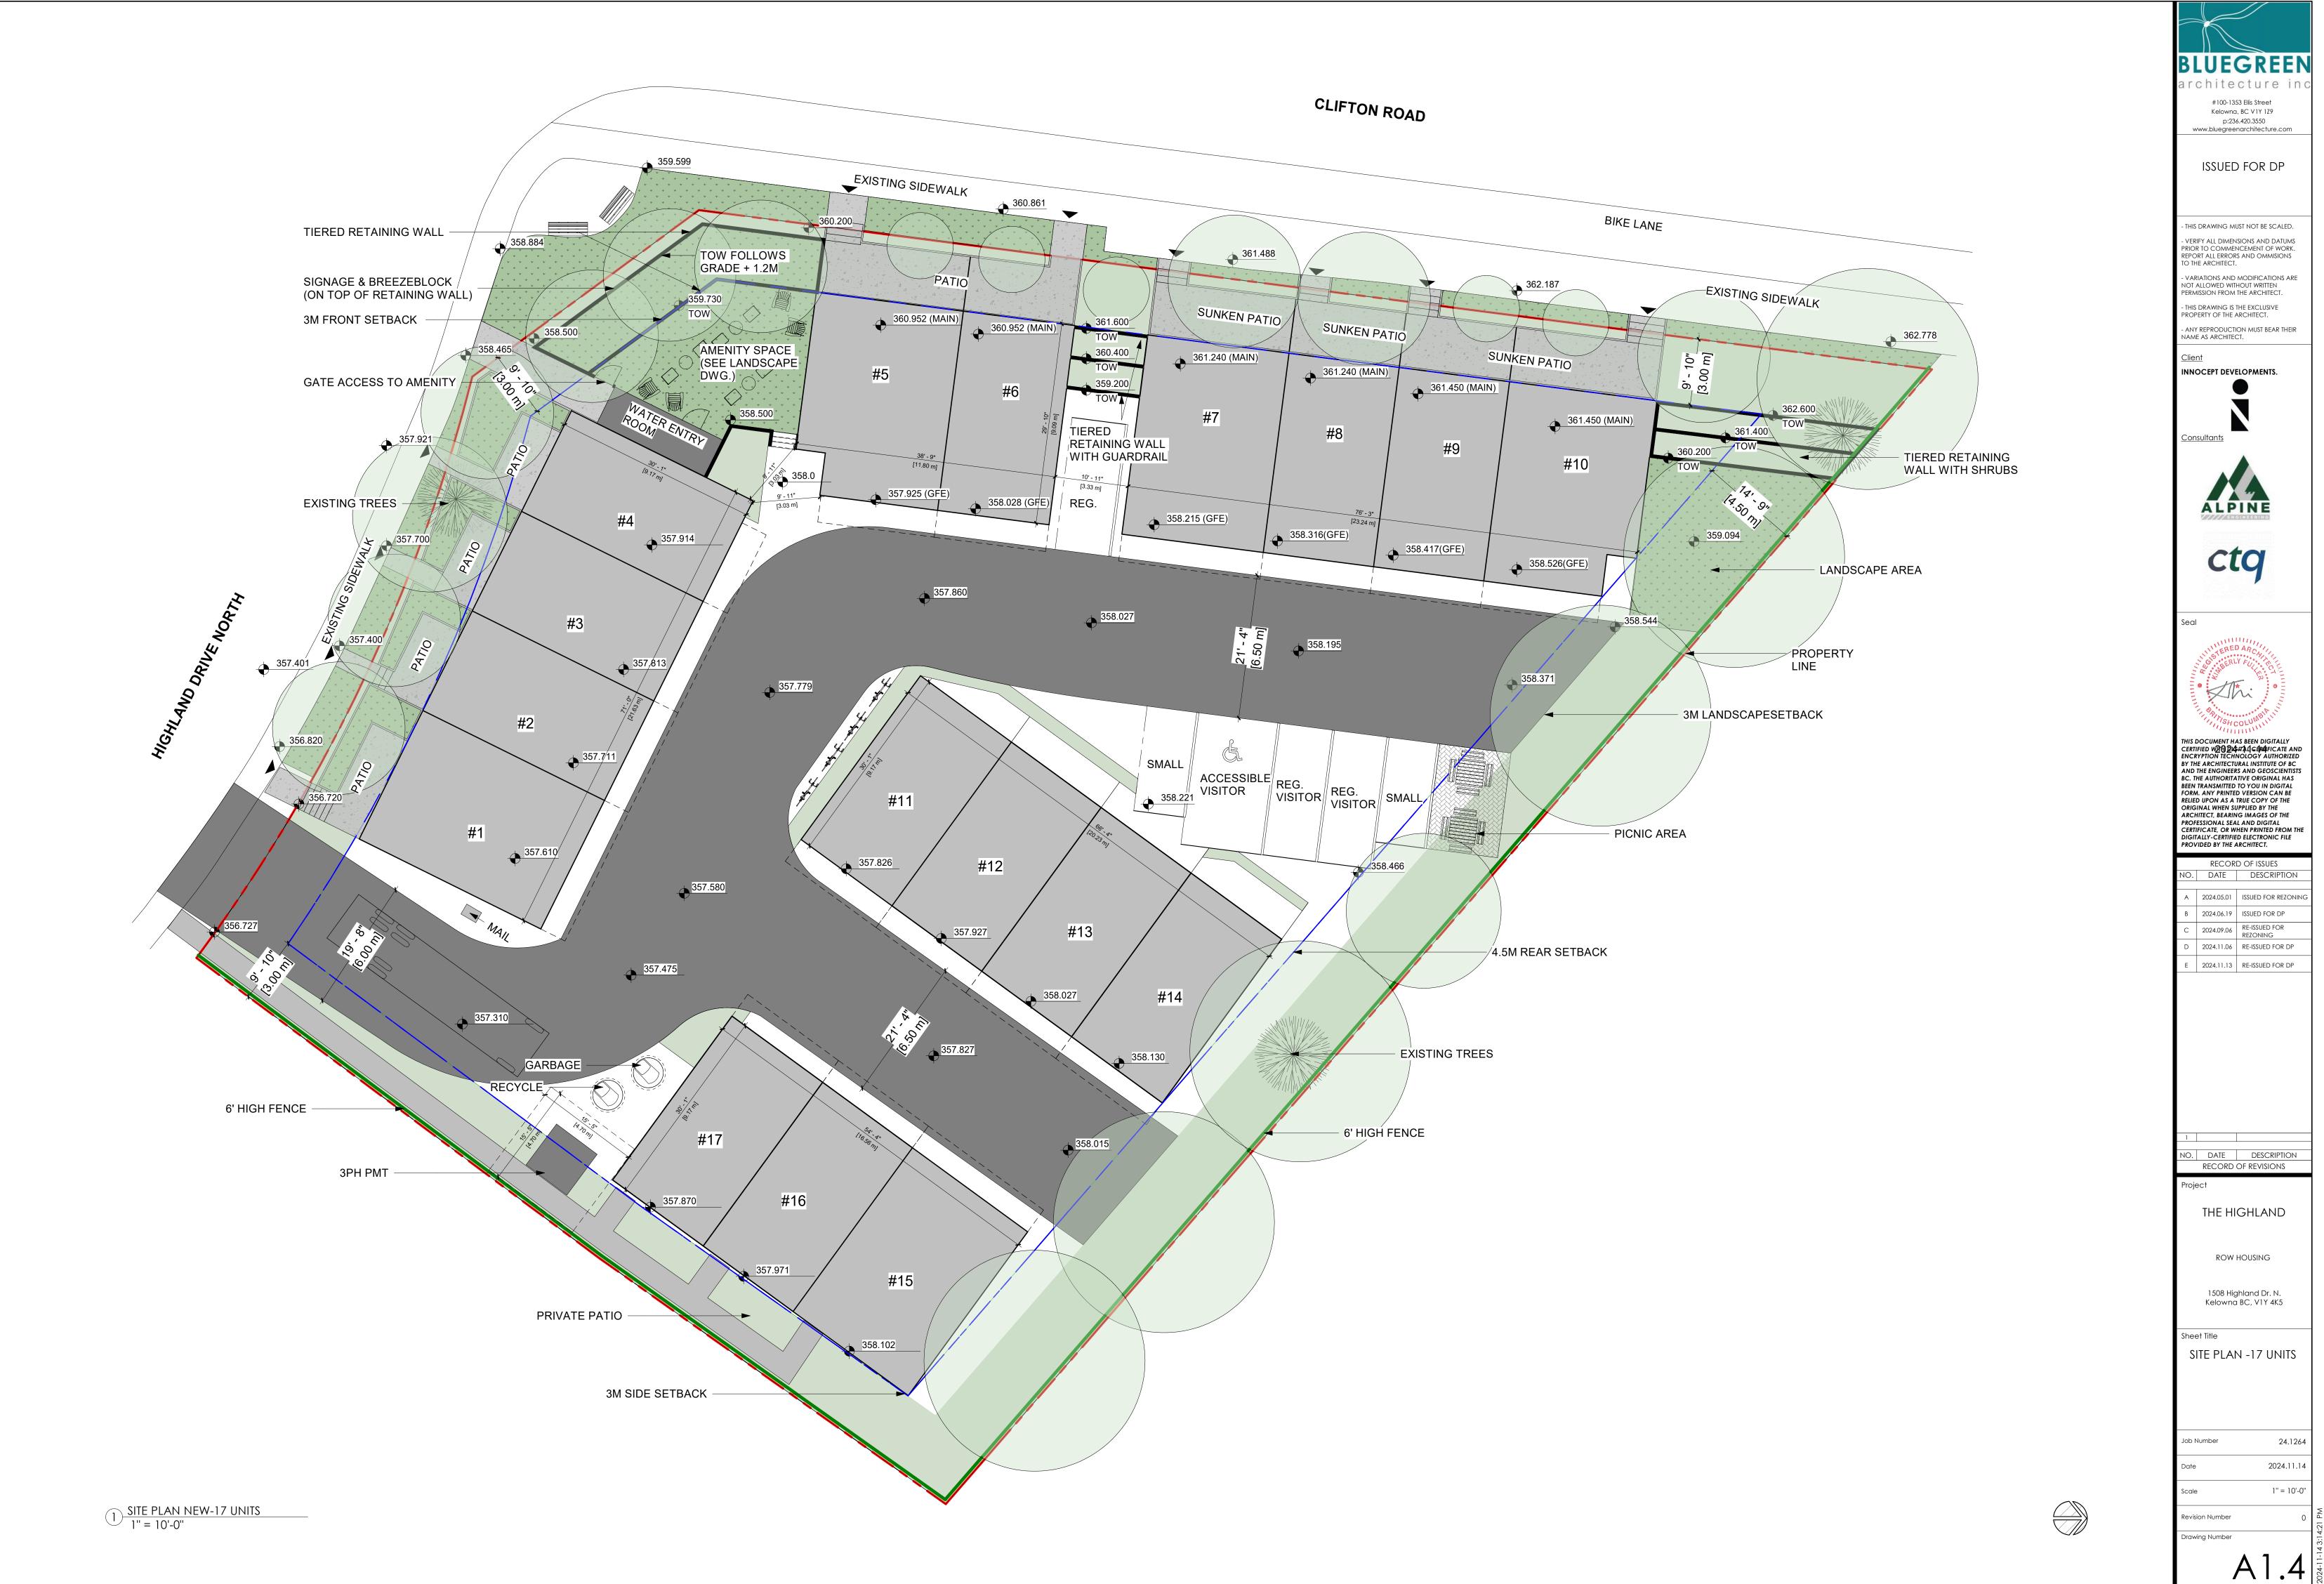

# Highland Townhouses

| Highland Townhouses                                     |                                                                                                               |                                                       |
|---------------------------------------------------------|---------------------------------------------------------------------------------------------------------------|-------------------------------------------------------|
| Zoning Bylaw No 12375                                   |                                                                                                               |                                                       |
| CURRENT ZONING: RU1                                     | REQUIRED                                                                                                      | PROVIDED                                              |
| PRINCIPLE USE                                           | MF2                                                                                                           | MF2                                                   |
|                                                         | TOWNHOUSE                                                                                                     | TOWNHOUSE                                             |
| PARCEL SIZE                                             | MINIMUM 900 M <sup>2</sup>                                                                                    | 2513 M <sup>2</sup>                                   |
| LOT WIDTH                                               | MINIMUM 20 M                                                                                                  | 36 m                                                  |
| LOT DEPTH                                               | MINIMUM 30 M                                                                                                  | 50 m                                                  |
| NET FLOOR AREA                                          | N/A                                                                                                           | 2058 M <sup>2</sup>                                   |
| GROSS FLOOR AREA                                        | N/A                                                                                                           | 2630 M <sup>2</sup>                                   |
| PARKADE FLOORPLATE                                      | N/A                                                                                                           | 849 M <sup>2</sup>                                    |
| MAIN FLOOR FLOORPLATE                                   | N/A                                                                                                           | 849 M <sup>2</sup>                                    |
| FLOOR AREA RATIO                                        | 1.0                                                                                                           | 0.82                                                  |
| IMPERMEABLE SURFACE AREA                                |                                                                                                               | 986 M2 - ASPHALT DRIVE AISLE + STAIRS                 |
| MAXIMUM LOT COVERAGE (BUILDINGS)                        | 55%                                                                                                           | 34%                                                   |
| MAXIMUM LOT COVERAGE (BUILDINGS & IMPERMEABLE SURFACES) | 80%                                                                                                           | 73%                                                   |
| MAXIMUM BUILDING HEIGHT                                 | 11M (3 STOREY)                                                                                                | MAX 10.1M (3 STOREY)                                  |
| SETBACKS (FRONT)                                        | FRONT YARD (WEST/SOUTH) - 3M - 9'-10 1/9"                                                                     | FRONT YARD - WEST/SOUTH (WEST/SOUTH) - 3M             |
| SETBACKS (REAR)                                         | REAR YARD (NORTH) - 4.5M - 14'-9 1/6"                                                                         | REAR YARD - NORTH (NO LANE) - 4.5M                    |
| SETBACKS (SIDE)                                         | SIDE YARD (EAST) - 3M - 9'-10 1/9"                                                                            | SIDE YARD - EAST (NO LANE) - 3M                       |
| SETBACKS (LANDSCAPE)                                    | 3M                                                                                                            | 3M                                                    |
| BUILDING FRONTAGE                                       | MAXIMUM 100M                                                                                                  | 24 m                                                  |
| ON A TRANSIT SUPPORTIVE CORRIDOR?                       | NO                                                                                                            | NO                                                    |
| WITHIN URBAN CORE / CORE AREA?                          | YES                                                                                                           | YES                                                   |
| LANE ACCESS?                                            | NO                                                                                                            | NO                                                    |
| ABUTS AN RU1, RU2, RU3, RU4 OR RU5 ZONE?                | YES                                                                                                           |                                                       |
| UNIT NUMBER                                             |                                                                                                               | 17 UNITS (5 3-BEDS & 12 2 BEDS)                       |
| PARKING REQUIREMENTS                                    | Min (1.4 x 12) + (1.6 X 5) = 24.8 stalls                                                                      |                                                       |
| VISITOR PARKING REQUIREMENTS                            | Min 0.14 spaces & Max 0.2 spaces per dwelling = 0.14 X 17 = 2.38 stalls                                       | ]                                                     |
| ACCESSIBLE PARKING                                      | 1 stall                                                                                                       |                                                       |
| TOTAL PARKING                                           | 27 stalls                                                                                                     | TOTAL 28 STALLS (INCLUDE 2 VISITORS AND 1 ACCESSIBLE) |
| MINIMUM BICYCLE PARKING REQUIRED                        | 0 LONG-TERM PARKING SPACE & 4 SHORT-TERM PARKING SPACE                                                        | 4 SHORT-TERM PARKING SPACE                            |
| LANDSCAPE AREA                                          | UP TO A MAX OF 3M LOCATED INTO A REQUIRED SETBACK                                                             | 356m <sup>2</sup>                                     |
| MINIMUM GROWING MEDIUM AREA                             | 356 X 75% = 267 m <sup>2</sup><br>(75% SOIL-BASED LANDSCAPING GROUNDCOVER IN LANDSCAPE AREAS)                 | 267 m <sup>2</sup>                                    |
| COMMON AND PRIVATE AMENITY SPACE                        | 15m <sup>2</sup> X 17 = 255m <sup>2</sup> (15 m <sup>2</sup> PER DWELLING UNIT WITH MORE THAN 1 BEDROOM)      | 273 m <sup>2</sup>                                    |
| PRIVATE BALCONY & PATIO AREA                            |                                                                                                               | 204 m <sup>2</sup>                                    |
| COMMON AMENITY SPACE                                    | 4m <sup>2</sup> X 17 = 68m <sup>2</sup> (4m <sup>2</sup> PER DWELLING UNIT WITHIN THE REQUIRED SETBACK AREAS) | 69 m <sup>2</sup>                                     |
|                                                         |                                                                                                               |                                                       |