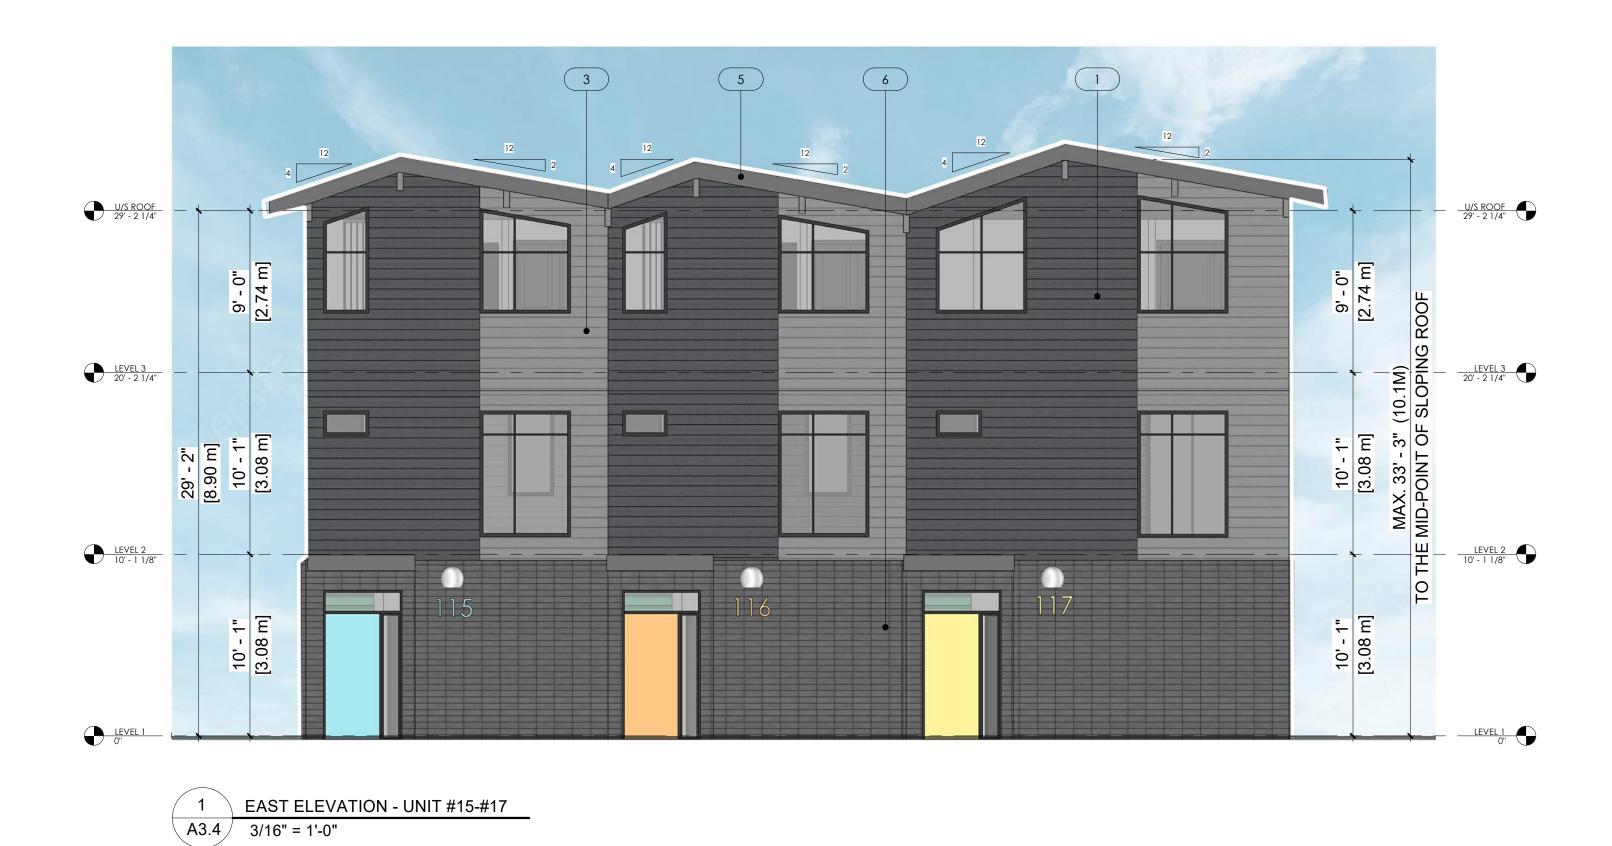

# Highland Townhouses

| Highland Townhouses                                     |                                                                                                               |                                                       |
|---------------------------------------------------------|---------------------------------------------------------------------------------------------------------------|-------------------------------------------------------|
| Zoning Bylaw No 12375                                   |                                                                                                               |                                                       |
| CURRENT ZONING: RU1                                     | REQUIRED                                                                                                      | PROVIDED                                              |
| PRINCIPLE USE                                           | MF2                                                                                                           | MF2                                                   |
|                                                         | TOWNHOUSE                                                                                                     | TOWNHOUSE                                             |
| PARCEL SIZE                                             | MINIMUM 900 M <sup>2</sup>                                                                                    | 2513 M <sup>2</sup>                                   |
| LOT WIDTH                                               | MINIMUM 20 M                                                                                                  | 36 m                                                  |
| LOT DEPTH                                               | MINIMUM 30 M                                                                                                  | 50 m                                                  |
| NET FLOOR AREA                                          | N/A                                                                                                           | 2058 M <sup>2</sup>                                   |
| GROSS FLOOR AREA                                        | N/A                                                                                                           | 2630 M <sup>2</sup>                                   |
| PARKADE FLOORPLATE                                      | N/A                                                                                                           | 849 M <sup>2</sup>                                    |
| MAIN FLOOR FLOORPLATE                                   | N/A                                                                                                           | 849 M <sup>2</sup>                                    |
| FLOOR AREA RATIO                                        | 1.0                                                                                                           | 0.82                                                  |
| IMPERMEABLE SURFACE AREA                                |                                                                                                               | 986 M2 - ASPHALT DRIVE AISLE + STAIRS                 |
| MAXIMUM LOT COVERAGE (BUILDINGS)                        | 55%                                                                                                           | 34%                                                   |
| MAXIMUM LOT COVERAGE (BUILDINGS & IMPERMEABLE SURFACES) | 80%                                                                                                           | 73%                                                   |
| MAXIMUM BUILDING HEIGHT                                 | 11M (3 STOREY)                                                                                                | MAX 10.1M (3 STOREY)                                  |
| SETBACKS (FRONT)                                        | FRONT YARD (WEST/SOUTH) - 3M - 9'-10 1/9"                                                                     | FRONT YARD - WEST/SOUTH (WEST/SOUTH) - 3M             |
| SETBACKS (REAR)                                         | REAR YARD (NORTH) - 4.5M - 14'-9 1/6"                                                                         | REAR YARD - NORTH (NO LANE) - 4.5M                    |
| SETBACKS (SIDE)                                         | SIDE YARD (EAST) - 3M - 9'-10 1/9"                                                                            | SIDE YARD - EAST (NO LANE) - 3M                       |
| SETBACKS (LANDSCAPE)                                    | 3M                                                                                                            | 3M                                                    |
| BUILDING FRONTAGE                                       | MAXIMUM 100M                                                                                                  | 24 m                                                  |
| ON A TRANSIT SUPPORTIVE CORRIDOR?                       | NO                                                                                                            | NO                                                    |
| WITHIN URBAN CORE / CORE AREA?                          | YES                                                                                                           | YES                                                   |
| LANE ACCESS?                                            | NO                                                                                                            | NO                                                    |
| ABUTS AN RU1, RU2, RU3, RU4 OR RU5 ZONE?                | YES                                                                                                           |                                                       |
| UNIT NUMBER                                             |                                                                                                               | 17 UNITS (5 3-BEDS & 12 2 BEDS)                       |
| PARKING REQUIREMENTS                                    | Min (1.4 x 12) + (1.6 X 5) = 24.8 stalls                                                                      |                                                       |
| VISITOR PARKING REQUIREMENTS                            | Min 0.14 spaces & Max 0.2 spaces per dwelling = 0.14 X 17 = 2.38 stalls                                       | ]                                                     |
| ACCESSIBLE PARKING                                      | 1 stall                                                                                                       |                                                       |
| TOTAL PARKING                                           | 27 stalls                                                                                                     | TOTAL 28 STALLS (INCLUDE 2 VISITORS AND 1 ACCESSIBLE) |
| MINIMUM BICYCLE PARKING REQUIRED                        | 0 LONG-TERM PARKING SPACE & 4 SHORT-TERM PARKING SPACE                                                        | 4 SHORT-TERM PARKING SPACE                            |
| LANDSCAPE AREA                                          | UP TO A MAX OF 3M LOCATED INTO A REQUIRED SETBACK                                                             | 356m <sup>2</sup>                                     |
| MINIMUM GROWING MEDIUM AREA                             | 356 X 75% = 267 m <sup>2</sup><br>(75% SOIL-BASED LANDSCAPING GROUNDCOVER IN LANDSCAPE AREAS)                 | 267 m <sup>2</sup>                                    |
| COMMON AND PRIVATE AMENITY SPACE                        | 15m <sup>2</sup> X 17 = 255m <sup>2</sup> (15 m <sup>2</sup> PER DWELLING UNIT WITH MORE THAN 1 BEDROOM)      | 273 m <sup>2</sup>                                    |
| PRIVATE BALCONY & PATIO AREA                            |                                                                                                               | 204 m <sup>2</sup>                                    |
| COMMON AMENITY SPACE                                    | 4m <sup>2</sup> X 17 = 68m <sup>2</sup> (4m <sup>2</sup> PER DWELLING UNIT WITHIN THE REQUIRED SETBACK AREAS) | 69 m <sup>2</sup>                                     |
|                                                         |                                                                                                               |                                                       |

| MATE | ERIAL LEGEND:                                                                                                    | <b>BLUEGREEN</b><br>architecture in                                                                                                                         |
|------|------------------------------------------------------------------------------------------------------------------|-------------------------------------------------------------------------------------------------------------------------------------------------------------|
| 1    | LAP SIDING - DARK<br>- JAMES HARDIE (IRON GRAY)<br>LAP SIDING - LIGHT<br>- JAMES HARDIE (COBBLE STONE)           | #100-1353 Ellis Street<br>Kelowna, BC V1Y 129<br>p:236.420.3550<br>www.bluegreenarchitecture.com                                                            |
| 3    | LAP SIDING<br>- WOODTONE JAMES HARDIE (CASCADE SLATE)<br>LAP SIDING<br>- WOODTONE JAMES HARDIE (ASPEN RIDGE)     | issued for dp                                                                                                                                               |
| 5    | - JAMES HARDIE (IRON GRAY)<br>STACKED BOND BRICK<br>- BLACK (TWILIGHT ZONE 2127-10)                              | - THIS DRAWING MUST NOT BE SCALED.<br>- VERIFY ALL DIMENSIONS AND DATUMS<br>PRIOR TO COMMENCEMENT OF WORK.<br>REPORT ALL ERRORS AND OMMISIONS               |
| 7    | STACKED BOND BRICK<br>- PAINTED TO MATCH COBBLE STONE<br>BREEZE BLOCK                                            | TO THE ARCHITECT.<br>- VARIATIONS AND MODIFICATIONS ARE<br>NOT ALLOWED WITHOUT WRITTEN<br>PERMISSION FROM THE ARCHITECT.<br>- THIS DRAWING IS THE EXCLUSIVE |
| 9    | PANEL SIDING<br>- JAMES HARDIE (MATCH TO CASCADE SLATE)<br>PANEL SIDING<br>- JAMES HARDIE (MATCH TO ASPEN RIDGE) | PROPERTY OF THE ARCHITECT.<br>- ANY REPRODUCTION MUST BEAR THEIR<br>NAME AS ARCHITECT.<br>Client                                                            |

## MATERIAL LEGEND:

- LAP SIDING DARK JAMES HARDIE (IRON GRAY)
- 2 LAP SIDING LIGHT JAMES HARDIE (COBBLE STONE)
- 3 LAP SIDING WOODTONE JAMES HARDIE (CASCADE SLATE)
- 4 LAP SIDING WOODTONE JAMES HARDIE (ASPEN RIDGE)
- 5 FASCIA JAMES HARDIE (IRON GRAY)
- 6 STACKED BOND BRICK BLACK (TWILIGHT ZONE 2127-10)
- 7 STACKED BOND BRICK PAINTED TO MATCH COBBLE STONE
- 8 BREEZE BLOCK
- 9 PANEL SIDING JAMES HARDIE (MATCH TO CASCADE SLATE) PANEL SIDING
- 10 - JAMES HARDIE (MATCH TO ASPEN RIDGE)