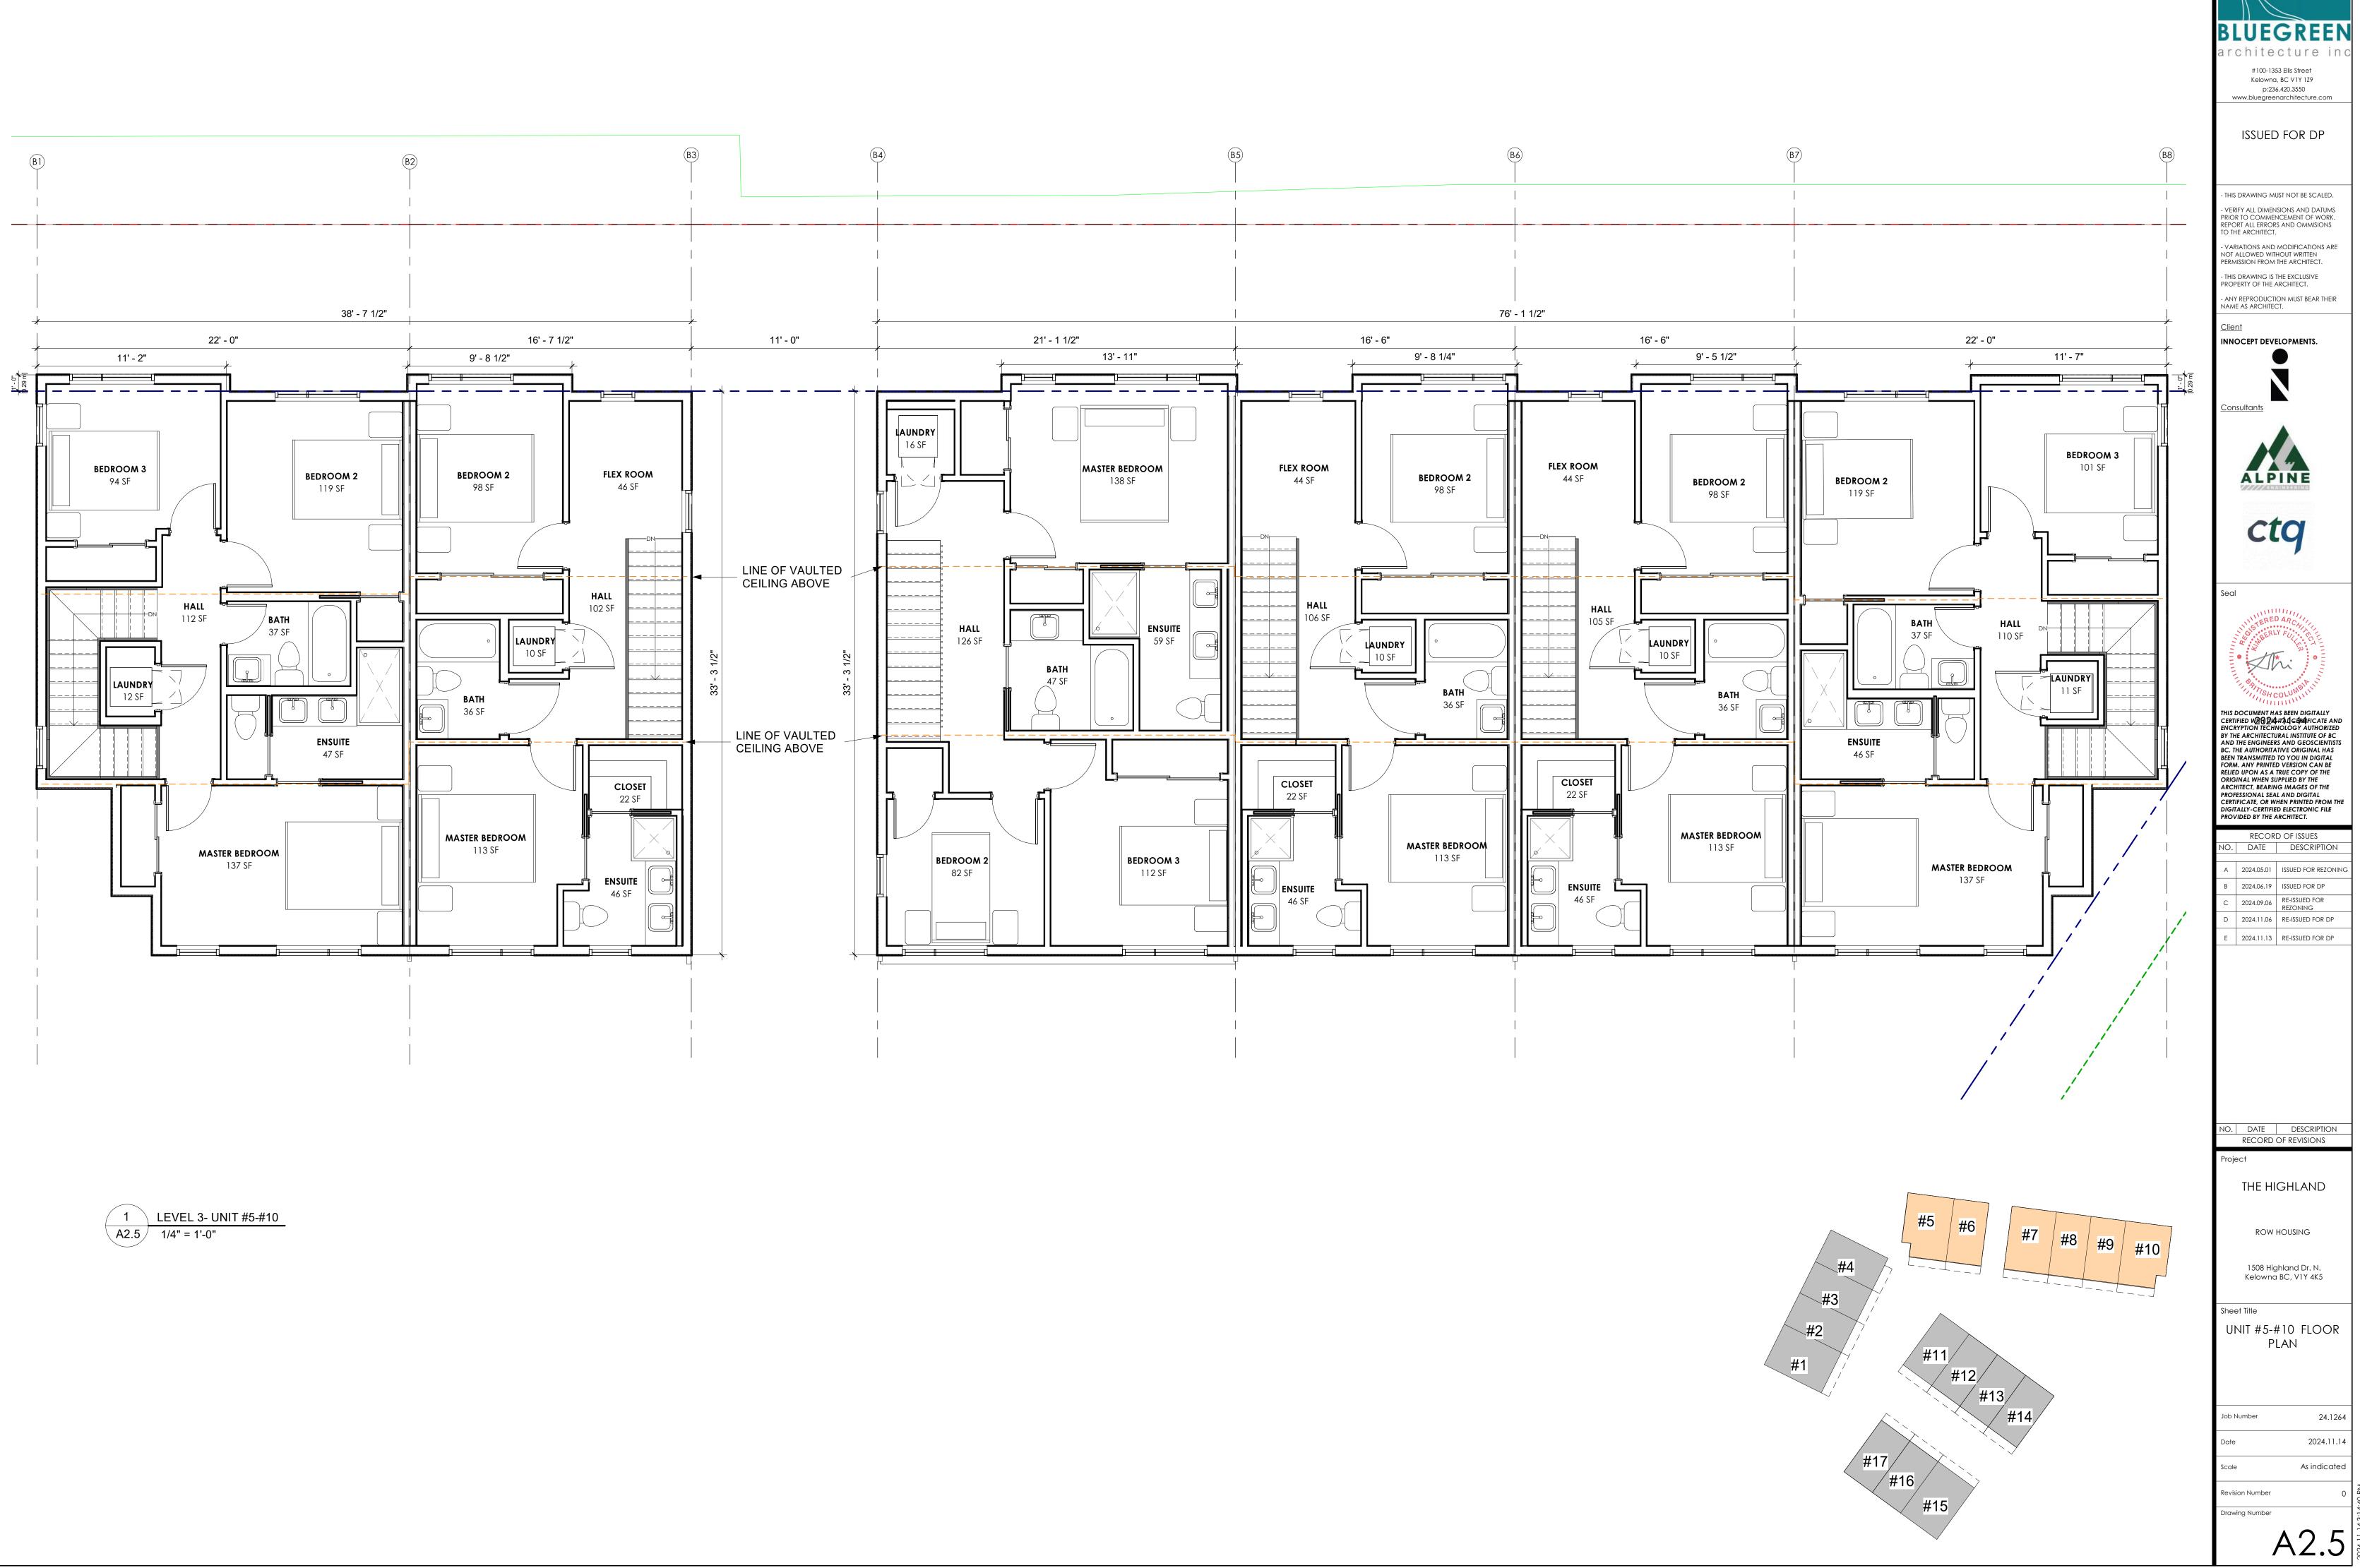

A2.0

1 LEVEL 1- UNIT #15-#17 A2.9 1/4" = 1'-0"

1 LEVEL 2- UNIT #15-#17 A2.10 1/4" = 1'-0"

Drawing Number

A2.11

#15