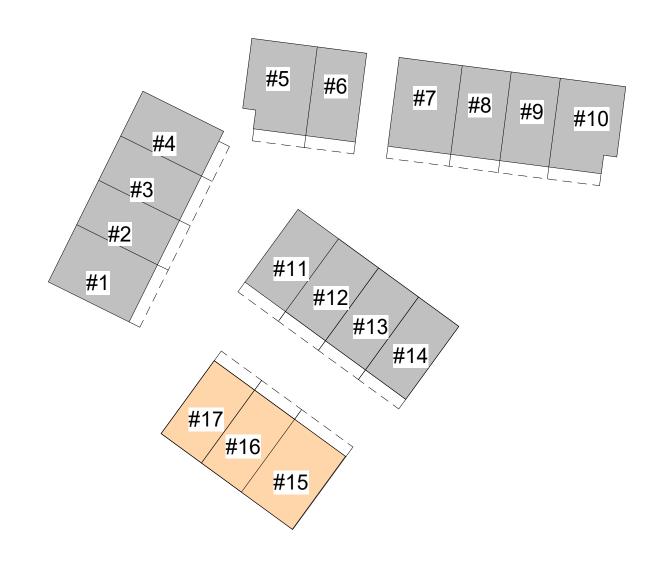

# THE HIGHLAND

**ISSUED FOR DP** 2024.11.13

1508 Highland Dr. N. Kelowna BC, V1Y 4K5 PLAN KAP21281 LOT 1 SECTION 29 TOWNSHIP 26 EXC EPT PLAN KAP85729.

| ECTURAL DRAWING LIST |
|----------------------|
| Sheet Name           |
| EET                  |
|                      |
| 17 UNITS             |
| FLOOR PLAN           |
| FLOOR PLAN           |
| FLOOR PLAN           |
| 0 FLOOR PLAN         |
| 0 FLOOR PLAN         |
| 0 FLOOR PLAN         |
| 14 FLOOR PLAN        |
| 14 FLOOR PLAN        |
| 14 FLOOR PLAN        |
| 17 FLOOR PLAN        |
| 17 FLOOR PLAN        |
| 17 FLOOR PLAN        |
| ELEVATIONS           |
| VES                  |
| ONS                  |
|                      |