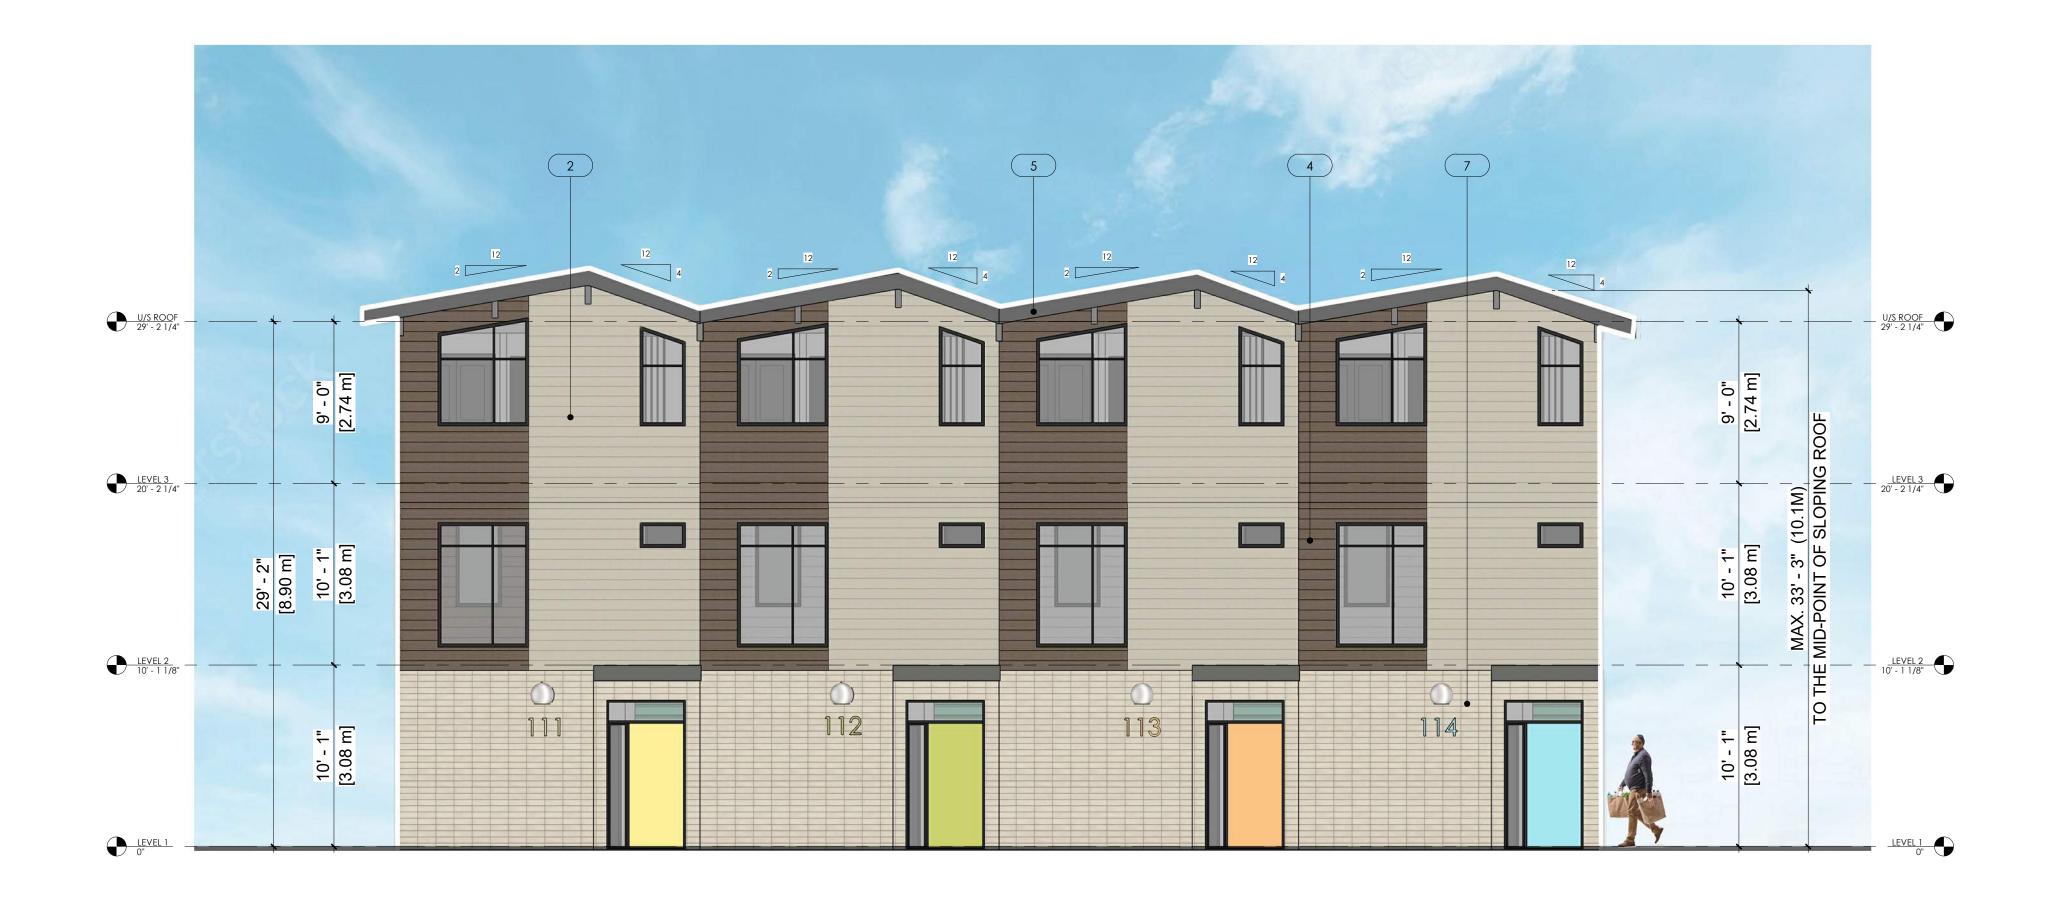

# Highland Townhouses

| Highland Townhouses                                     |                                                                                                               |                                                       |
|---------------------------------------------------------|---------------------------------------------------------------------------------------------------------------|-------------------------------------------------------|
| Zoning Bylaw No 12375                                   |                                                                                                               |                                                       |
| CURRENT ZONING: RU1                                     | REQUIRED                                                                                                      | PROVIDED                                              |
| PRINCIPLE USE                                           | MF2                                                                                                           | MF2                                                   |
|                                                         | TOWNHOUSE                                                                                                     | TOWNHOUSE                                             |
| PARCEL SIZE                                             | MINIMUM 900 M <sup>2</sup>                                                                                    | 2513 M <sup>2</sup>                                   |
| LOT WIDTH                                               | MINIMUM 20 M                                                                                                  | 36 m                                                  |
| LOT DEPTH                                               | MINIMUM 30 M                                                                                                  | 50 m                                                  |
| NET FLOOR AREA                                          | N/A                                                                                                           | 2058 M <sup>2</sup>                                   |
| GROSS FLOOR AREA                                        | N/A                                                                                                           | 2630 M <sup>2</sup>                                   |
| PARKADE FLOORPLATE                                      | N/A                                                                                                           | 849 M <sup>2</sup>                                    |
| MAIN FLOOR FLOORPLATE                                   | N/A                                                                                                           | 849 M <sup>2</sup>                                    |
| FLOOR AREA RATIO                                        | 1.0                                                                                                           | 0.82                                                  |
| IMPERMEABLE SURFACE AREA                                |                                                                                                               | 986 M2 - ASPHALT DRIVE AISLE + STAIRS                 |
| MAXIMUM LOT COVERAGE (BUILDINGS)                        | 55%                                                                                                           | 34%                                                   |
| MAXIMUM LOT COVERAGE (BUILDINGS & IMPERMEABLE SURFACES) | 80%                                                                                                           | 73%                                                   |
| MAXIMUM BUILDING HEIGHT                                 | 11M (3 STOREY)                                                                                                | MAX 10.1M (3 STOREY)                                  |
| SETBACKS (FRONT)                                        | FRONT YARD (WEST/SOUTH) - 3M - 9'-10 1/9"                                                                     | FRONT YARD - WEST/SOUTH (WEST/SOUTH) - 3M             |
| SETBACKS (REAR)                                         | REAR YARD (NORTH) - 4.5M - 14'-9 1/6"                                                                         | REAR YARD - NORTH (NO LANE) - 4.5M                    |
| SETBACKS (SIDE)                                         | SIDE YARD (EAST) - 3M - 9'-10 1/9"                                                                            | SIDE YARD - EAST (NO LANE) - 3M                       |
| SETBACKS (LANDSCAPE)                                    | 3M                                                                                                            | 3M                                                    |
| BUILDING FRONTAGE                                       | MAXIMUM 100M                                                                                                  | 24 m                                                  |
| ON A TRANSIT SUPPORTIVE CORRIDOR?                       | NO                                                                                                            | NO                                                    |
| WITHIN URBAN CORE / CORE AREA?                          | YES                                                                                                           | YES                                                   |
| LANE ACCESS?                                            | NO                                                                                                            | NO                                                    |
| ABUTS AN RU1, RU2, RU3, RU4 OR RU5 ZONE?                | YES                                                                                                           |                                                       |
| UNIT NUMBER                                             |                                                                                                               | 17 UNITS (5 3-BEDS & 12 2 BEDS)                       |
| PARKING REQUIREMENTS                                    | Min (1.4 x 12) + (1.6 X 5) = 24.8 stalls                                                                      |                                                       |
| VISITOR PARKING REQUIREMENTS                            | Min 0.14 spaces & Max 0.2 spaces per dwelling = 0.14 X 17 = 2.38 stalls                                       | ]                                                     |
| ACCESSIBLE PARKING                                      | 1 stall                                                                                                       |                                                       |
| TOTAL PARKING                                           | 27 stalls                                                                                                     | TOTAL 28 STALLS (INCLUDE 2 VISITORS AND 1 ACCESSIBLE) |
| MINIMUM BICYCLE PARKING REQUIRED                        | 0 LONG-TERM PARKING SPACE & 4 SHORT-TERM PARKING SPACE                                                        | 4 SHORT-TERM PARKING SPACE                            |
| LANDSCAPE AREA                                          | UP TO A MAX OF 3M LOCATED INTO A REQUIRED SETBACK                                                             | 356m <sup>2</sup>                                     |
| MINIMUM GROWING MEDIUM AREA                             | 356 X 75% = 267 m <sup>2</sup><br>(75% SOIL-BASED LANDSCAPING GROUNDCOVER IN LANDSCAPE AREAS)                 | 267 m <sup>2</sup>                                    |
| COMMON AND PRIVATE AMENITY SPACE                        | 15m <sup>2</sup> X 17 = 255m <sup>2</sup> (15 m <sup>2</sup> PER DWELLING UNIT WITH MORE THAN 1 BEDROOM)      | 273 m <sup>2</sup>                                    |
| PRIVATE BALCONY & PATIO AREA                            |                                                                                                               | 204 m <sup>2</sup>                                    |
| COMMON AMENITY SPACE                                    | 4m <sup>2</sup> X 17 = 68m <sup>2</sup> (4m <sup>2</sup> PER DWELLING UNIT WITHIN THE REQUIRED SETBACK AREAS) | 69 m <sup>2</sup>                                     |
|                                                         |                                                                                                               |                                                       |