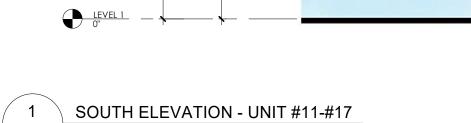

A2.0

1 LEVEL 1- UNIT #15-#17 A2.9 1/4" = 1'-0"

1 LEVEL 2- UNIT #15-#17 A2.10 1/4" = 1'-0"

Drawing Number

A2.11

#15