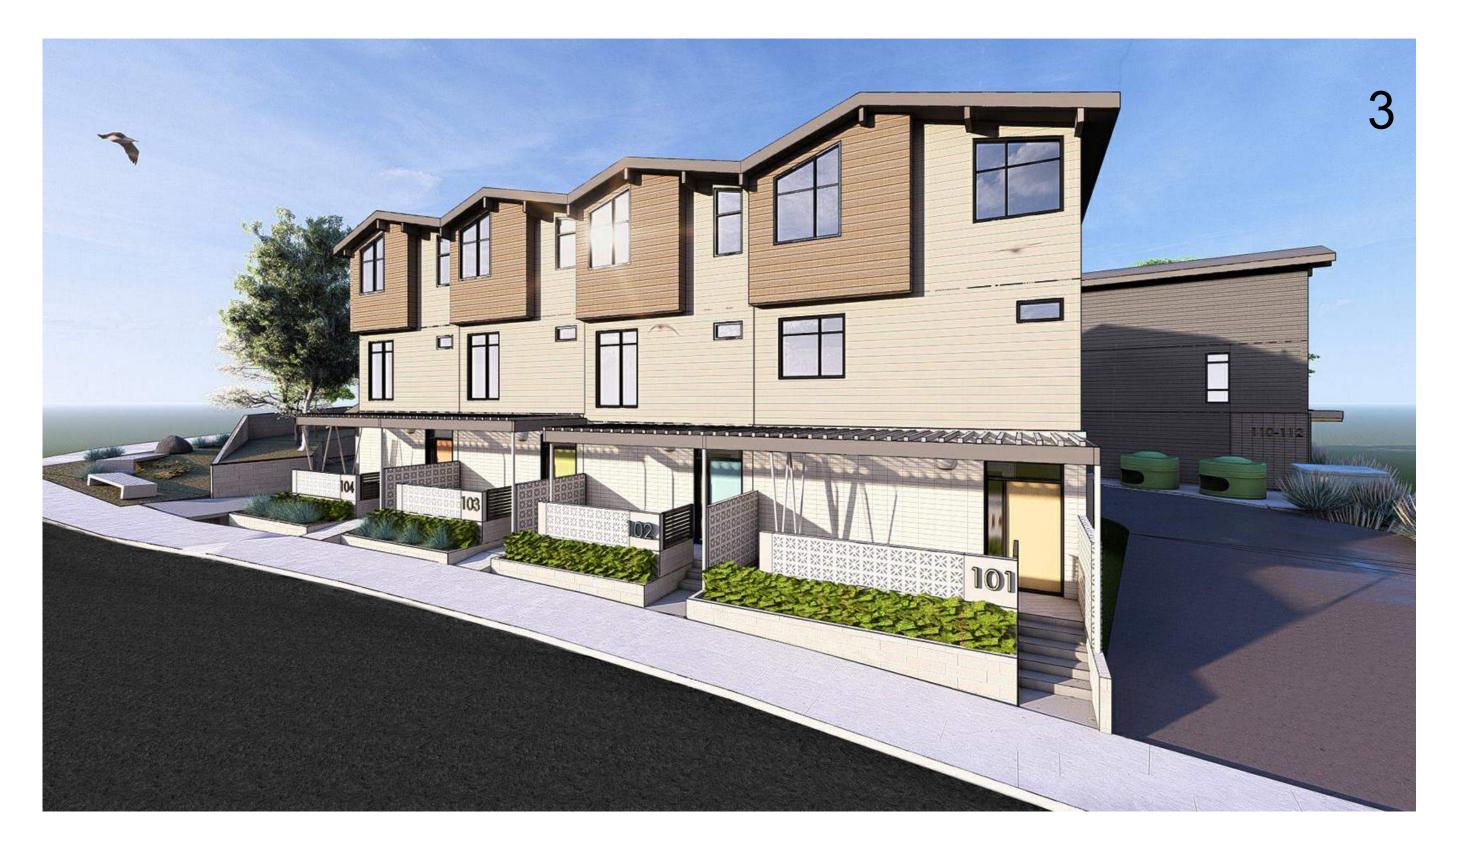

|                                             | RECOR               | d of issues                 |  |  |
|---------------------------------------------|---------------------|-----------------------------|--|--|
| NO.                                         | DATE                | DESCRIPTION                 |  |  |
| A                                           | 2024.05.01          | ISSUED FOR REZONING         |  |  |
| В                                           | 2024.06.19          | ISSUED FOR DP               |  |  |
| С                                           | 2024.09.06          | RE-ISSUED FOR<br>REZONING   |  |  |
| D                                           | 2024.11.06          | RE-ISSUED FOR DP            |  |  |
| Е                                           | 2024.11.13          | RE-ISSUED FOR DP            |  |  |
| 1<br>NO.                                    |                     | DESCRIPTION<br>OF REVISIONS |  |  |
| Proje                                       | ect                 |                             |  |  |
|                                             | THE HIGHLAND        |                             |  |  |
|                                             | ROW HOUSING         |                             |  |  |
| 1508 Highland Dr. N.<br>Kelowna BC, V1Y 4K5 |                     |                             |  |  |
| Shee                                        | Sheet Title         |                             |  |  |
| BU                                          | BUILDING ELEVATIONS |                             |  |  |
|                                             |                     |                             |  |  |
| Job 1                                       | Number              | 24.1264                     |  |  |
| Date                                        |                     | 2024.11.14                  |  |  |
|                                             |                     |                             |  |  |

## MATERIAL LEGEND:

- LAP SIDING DARK JAMES HARDIE (IRON GRAY)
- 2 LAP SIDING LIGHT JAMES HARDIE (COBBLE STONE)
- 3 LAP SIDING WOODTONE JAMES HARDIE (CASCADE SLATE)
- 4 LAP SIDING WOODTONE JAMES HARDIE (ASPEN RIDGE)
- 5 FASCIA JAMES HARDIE (IRON GRAY)
- 6 STACKED BOND BRICK BLACK (TWILIGHT ZONE 2127-10)
- 7 STACKED BOND BRICK PAINTED TO MATCH COBBLE STONE
- 8 BREEZE BLOCK
- 9 PANEL SIDING JAMES HARDIE (MATCH TO CASCADE SLATE) PANEL SIDING
- 10 - JAMES HARDIE (MATCH TO ASPEN RIDGE)