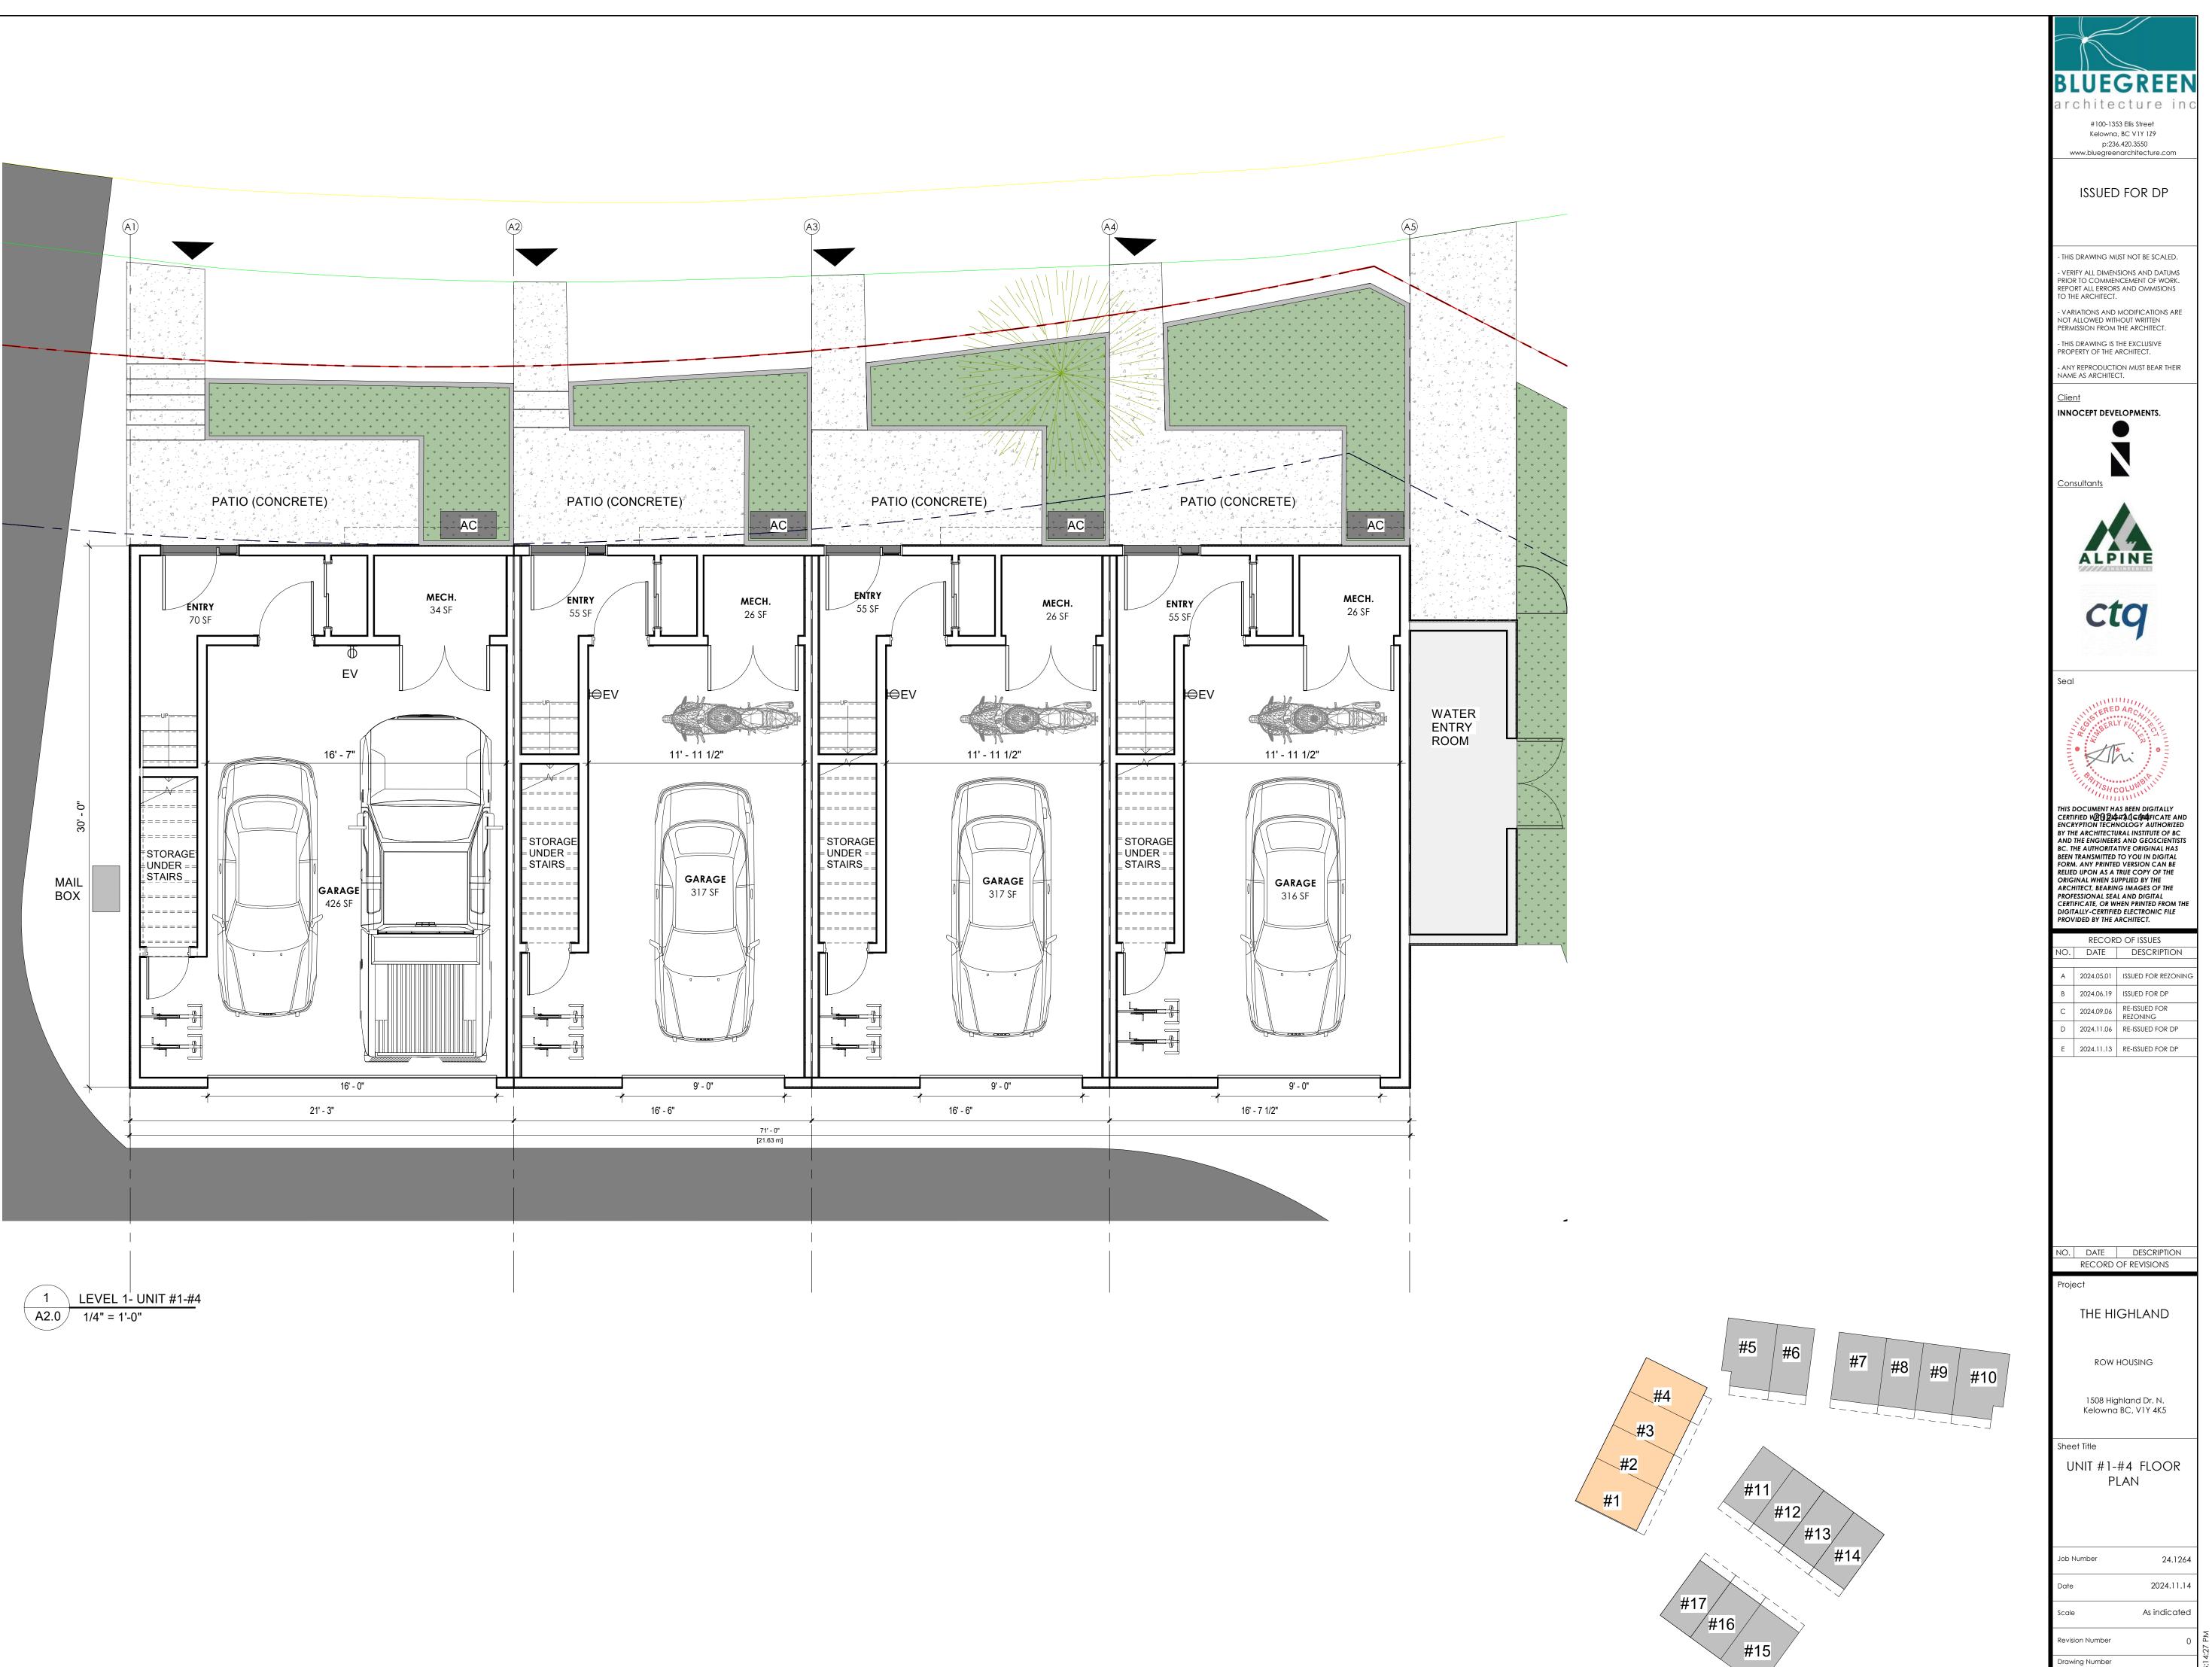

A2.0

1 LEVEL 1- UNIT #15-#17 A2.9 1/4" = 1'-0"

1 LEVEL 2- UNIT #15-#17 A2.10 1/4" = 1'-0"

Drawing Number

A2.11

#15