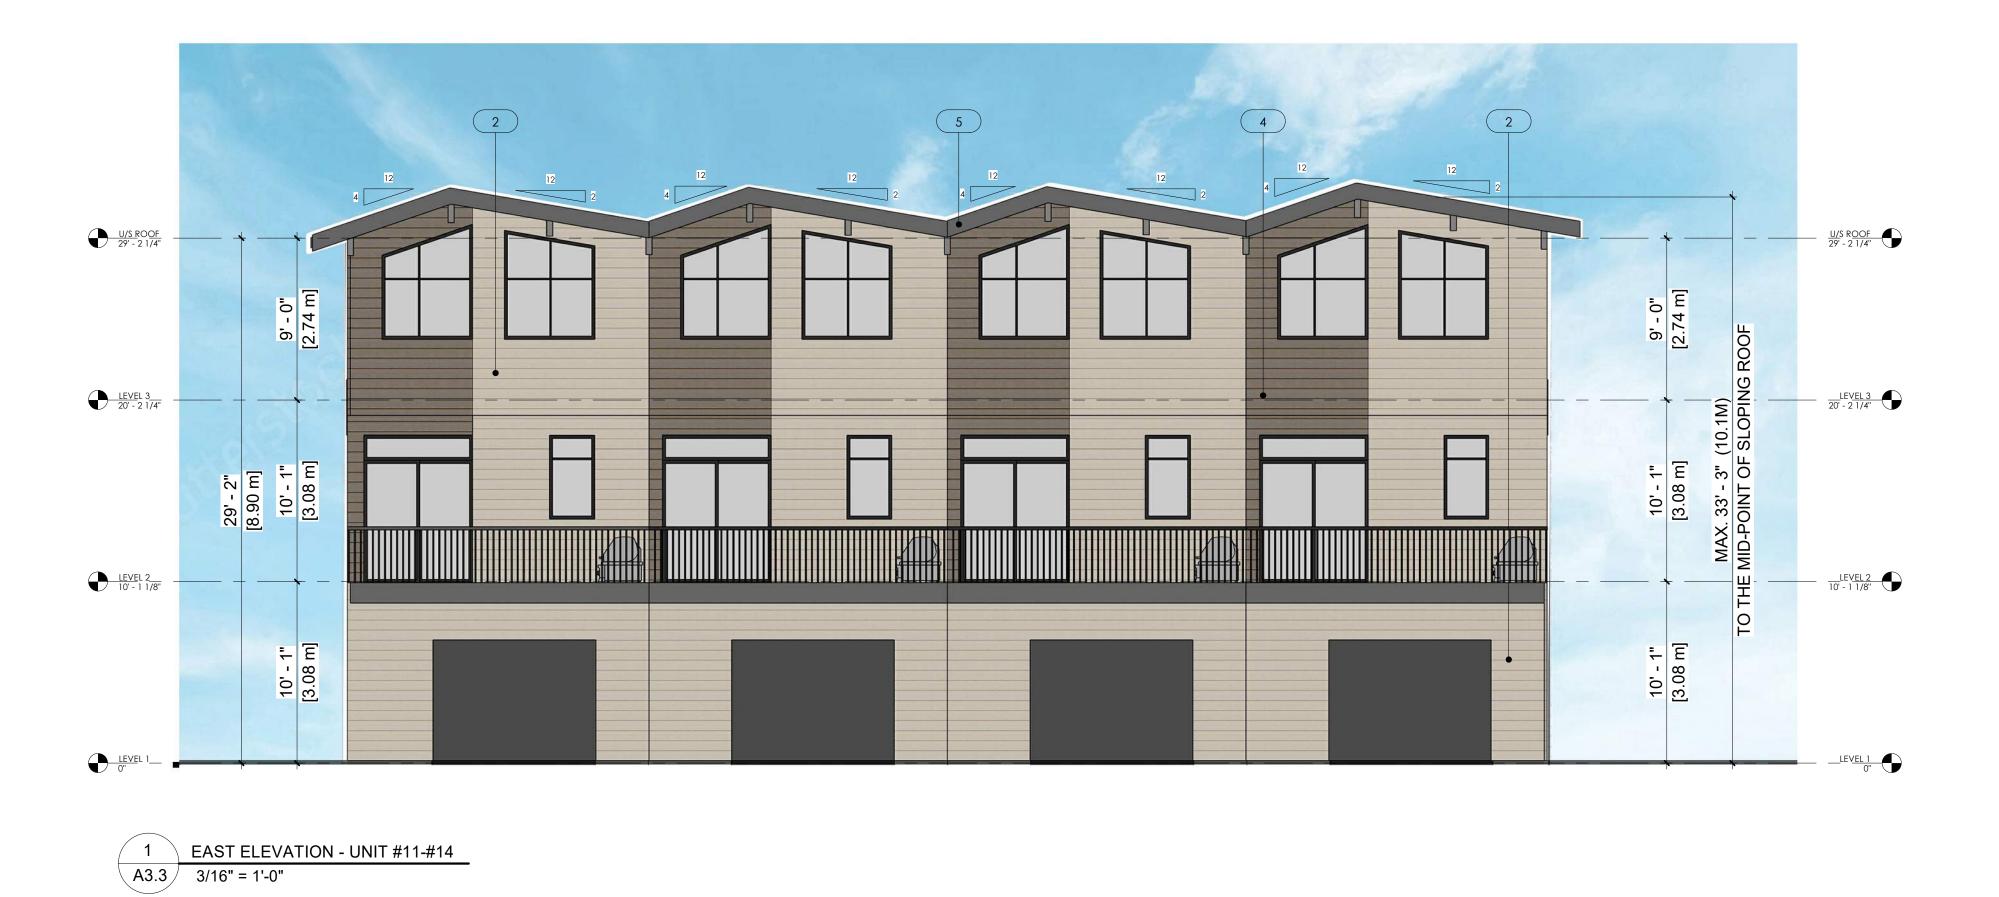

# Highland Townhouses

| Highland Townhouses                                     |                                                                                                               |                                                       |
|---------------------------------------------------------|---------------------------------------------------------------------------------------------------------------|-------------------------------------------------------|
| Zoning Bylaw No 12375                                   |                                                                                                               |                                                       |
| CURRENT ZONING: RU1                                     | REQUIRED                                                                                                      | PROVIDED                                              |
| PRINCIPLE USE                                           | MF2                                                                                                           | MF2                                                   |
|                                                         | TOWNHOUSE                                                                                                     | TOWNHOUSE                                             |
| PARCEL SIZE                                             | MINIMUM 900 M <sup>2</sup>                                                                                    | 2513 M <sup>2</sup>                                   |
| LOT WIDTH                                               | MINIMUM 20 M                                                                                                  | 36 m                                                  |
| LOT DEPTH                                               | MINIMUM 30 M                                                                                                  | 50 m                                                  |
| NET FLOOR AREA                                          | N/A                                                                                                           | 2058 M <sup>2</sup>                                   |
| GROSS FLOOR AREA                                        | N/A                                                                                                           | 2630 M <sup>2</sup>                                   |
| PARKADE FLOORPLATE                                      | N/A                                                                                                           | 849 M <sup>2</sup>                                    |
| MAIN FLOOR FLOORPLATE                                   | N/A                                                                                                           | 849 M <sup>2</sup>                                    |
| FLOOR AREA RATIO                                        | 1.0                                                                                                           | 0.82                                                  |
| IMPERMEABLE SURFACE AREA                                |                                                                                                               | 986 M2 - ASPHALT DRIVE AISLE + STAIRS                 |
| MAXIMUM LOT COVERAGE (BUILDINGS)                        | 55%                                                                                                           | 34%                                                   |
| MAXIMUM LOT COVERAGE (BUILDINGS & IMPERMEABLE SURFACES) | 80%                                                                                                           | 73%                                                   |
| MAXIMUM BUILDING HEIGHT                                 | 11M (3 STOREY)                                                                                                | MAX 10.1M (3 STOREY)                                  |
| SETBACKS (FRONT)                                        | FRONT YARD (WEST/SOUTH) - 3M - 9'-10 1/9"                                                                     | FRONT YARD - WEST/SOUTH (WEST/SOUTH) - 3M             |
| SETBACKS (REAR)                                         | REAR YARD (NORTH) - 4.5M - 14'-9 1/6"                                                                         | REAR YARD - NORTH (NO LANE) - 4.5M                    |
| SETBACKS (SIDE)                                         | SIDE YARD (EAST) - 3M - 9'-10 1/9"                                                                            | SIDE YARD - EAST (NO LANE) - 3M                       |
| SETBACKS (LANDSCAPE)                                    | 3M                                                                                                            | 3M                                                    |
| BUILDING FRONTAGE                                       | MAXIMUM 100M                                                                                                  | 24 m                                                  |
| ON A TRANSIT SUPPORTIVE CORRIDOR?                       | NO                                                                                                            | NO                                                    |
| WITHIN URBAN CORE / CORE AREA?                          | YES                                                                                                           | YES                                                   |
| LANE ACCESS?                                            | NO                                                                                                            | NO                                                    |
| ABUTS AN RU1, RU2, RU3, RU4 OR RU5 ZONE?                | YES                                                                                                           |                                                       |
| UNIT NUMBER                                             |                                                                                                               | 17 UNITS (5 3-BEDS & 12 2 BEDS)                       |
| PARKING REQUIREMENTS                                    | Min (1.4 x 12) + (1.6 X 5) = 24.8 stalls                                                                      |                                                       |
| VISITOR PARKING REQUIREMENTS                            | Min 0.14 spaces & Max 0.2 spaces per dwelling = 0.14 X 17 = 2.38 stalls                                       | ]                                                     |
| ACCESSIBLE PARKING                                      | 1 stall                                                                                                       |                                                       |
| TOTAL PARKING                                           | 27 stalls                                                                                                     | TOTAL 28 STALLS (INCLUDE 2 VISITORS AND 1 ACCESSIBLE) |
| MINIMUM BICYCLE PARKING REQUIRED                        | 0 LONG-TERM PARKING SPACE & 4 SHORT-TERM PARKING SPACE                                                        | 4 SHORT-TERM PARKING SPACE                            |
| LANDSCAPE AREA                                          | UP TO A MAX OF 3M LOCATED INTO A REQUIRED SETBACK                                                             | 356m <sup>2</sup>                                     |
| MINIMUM GROWING MEDIUM AREA                             | 356 X 75% = 267 m <sup>2</sup><br>(75% SOIL-BASED LANDSCAPING GROUNDCOVER IN LANDSCAPE AREAS)                 | 267 m <sup>2</sup>                                    |
| COMMON AND PRIVATE AMENITY SPACE                        | 15m <sup>2</sup> X 17 = 255m <sup>2</sup> (15 m <sup>2</sup> PER DWELLING UNIT WITH MORE THAN 1 BEDROOM)      | 273 m <sup>2</sup>                                    |
| PRIVATE BALCONY & PATIO AREA                            |                                                                                                               | 204 m <sup>2</sup>                                    |
| COMMON AMENITY SPACE                                    | 4m <sup>2</sup> X 17 = 68m <sup>2</sup> (4m <sup>2</sup> PER DWELLING UNIT WITHIN THE REQUIRED SETBACK AREAS) | 69 m <sup>2</sup>                                     |
|                                                         |                                                                                                               |                                                       |

|                                             | RECOR               | d of issues                 |  |  |
|---------------------------------------------|---------------------|-----------------------------|--|--|
| NO.                                         | DATE                | DESCRIPTION                 |  |  |
| A                                           | 2024.05.01          | ISSUED FOR REZONING         |  |  |
| В                                           | 2024.06.19          | ISSUED FOR DP               |  |  |
| С                                           | 2024.09.06          | RE-ISSUED FOR<br>REZONING   |  |  |
| D                                           | 2024.11.06          | RE-ISSUED FOR DP            |  |  |
| Е                                           | 2024.11.13          | RE-ISSUED FOR DP            |  |  |
| 1<br>NO.                                    |                     | DESCRIPTION<br>OF REVISIONS |  |  |
| Proje                                       | ect                 |                             |  |  |
|                                             | THE HIGHLAND        |                             |  |  |
|                                             | ROW HOUSING         |                             |  |  |
| 1508 Highland Dr. N.<br>Kelowna BC, V1Y 4K5 |                     |                             |  |  |
| Shee                                        | Sheet Title         |                             |  |  |
| BU                                          | BUILDING ELEVATIONS |                             |  |  |
|                                             |                     |                             |  |  |
| Job 1                                       | Number              | 24.1264                     |  |  |
| Date                                        |                     | 2024.11.14                  |  |  |
|                                             |                     |                             |  |  |