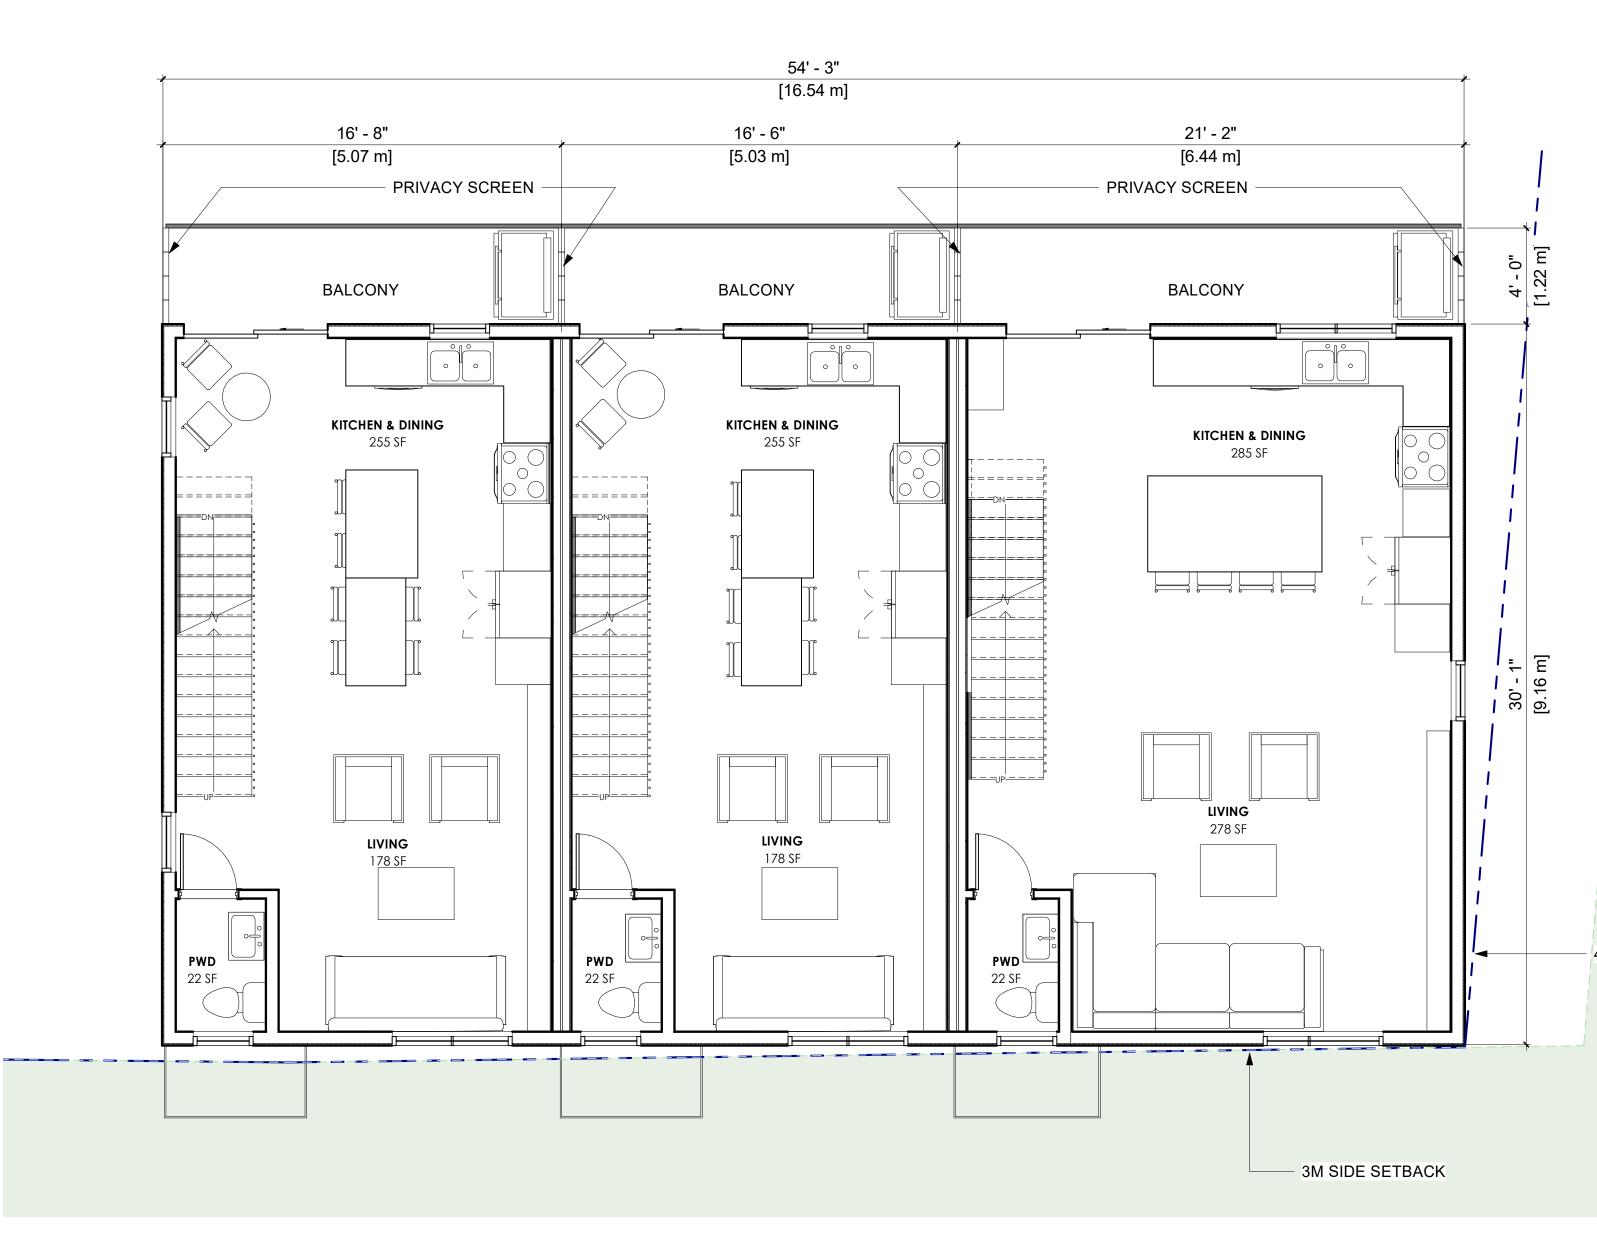

A2.0

1 LEVEL 1- UNIT #15-#17 A2.9 1/4" = 1'-0"

1 LEVEL 2- UNIT #15-#17 A2.10 1/4" = 1'-0"

Drawing Number

A2.11

#15